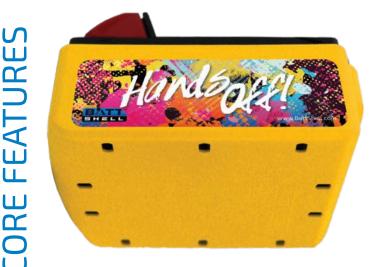

# Hard-Wearing and Customised Protection for Power Tool Batteries

**BattShell** is a new, custom-designed accessory for tradies looking to protect and personalise their power tool batteries.

Made by high-pressure injection moulding from high-density polycarbonate, the industrial strength product is both durable and hard-wearing

This Australian-made product of offered in over 20 x brightly coloured options to help tradies distinguish their batteries from others on a busy building site. It also comes with a twin set of complementary sticker designs, creating 400 different combinations of BattShell to select from.