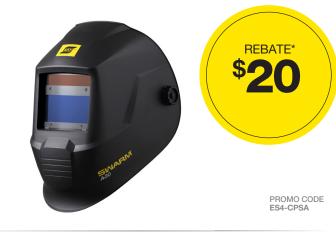

# SWARM A30

**SAVAGE A40** 

#### **ELIGIBLE PRODUCTS**

| MODEL        | PART NO.               | PROMO CODE | REBATE* |
|--------------|------------------------|------------|---------|
| Swarm A30    | 0700102044             | ES4-CPSA   | \$20    |
| Savage A40   | 0700000490, 0700000491 | ES4-CPSA   | \$40    |
| Sentinel A60 | 0700600860             | ES4-CPSA   | \$80    |