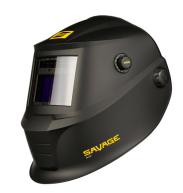

# SWARM A30

**SAVAGE A40** 

#### **ELIGIBLE PRODUCTS**

| MODEL        | PART NO.               | PROMO CODE | REBATE* |
|--------------|------------------------|------------|---------|
| Swarm A30    | 0700102044             | ES4-CPSA   | \$20    |
| Savage A40   | 0700000490, 0700000491 | ES4-CPSA   | \$40    |
| Sentinel A60 | 0700600860             | ES4-CPSA   | \$80    |