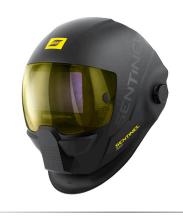

# **SENTINEL A60**

PROMO CODE ES4-CPSA

See Additional Products on page two

#### **ELIGIBLE PRODUCTS**

| MODEL        | PART NO.               | PROMO CODE | REBATE* |
|--------------|------------------------|------------|---------|
| Swarm A30    | 0700102044             | ES4-CPSA   | \$20    |
| Savage A40   | 0700000490, 0700000491 | ES4-CPSA   | \$40    |
| Sentinel A60 | 0700600860             | ES4-CPSA   | \$80    |