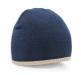

## **AVAILABLE COLOURS**

Graphite Grey/Black

Black/Fluoresc Orange

Black/Stone

**French** Navy/Stone

Black/Fluoresc Black/Fluoresc Pink

Yellow

Source: https://beechfield.com/products/b44c-two-tone-pull-beanie