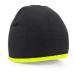

## **AVAILABLE COLOURS**

Graphite Grey/Black

Black/Fluoresc Orange

Black/Stone

**French** Navy/Stone

Black/Fluoresc Black/Fluoresc Pink

Yellow

Source: https://beechfield.com/products/b44c-two-tone-pull-beanie