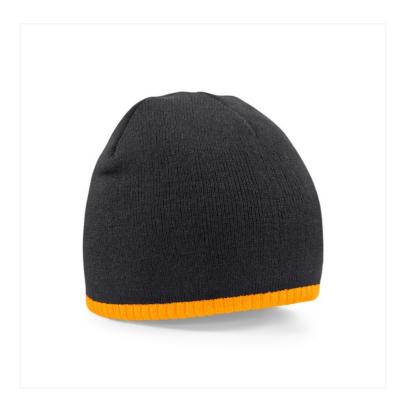

## **TWO-TONE PULL-ON BEANIE** B44c

## **OVERVIEW**

100% Soft-Touch Acrylic Double layer knit

## **AVAILABLE COLOURS**

Graphite Grey/Black

Black/Fluoresc Orange

Black/Stone

**French** Navy/Stone

Black/Fluoresc Black/Fluoresc Pink

Yellow

Source: https://beechfield.com/products/b44c-two-tone-pull-beanie