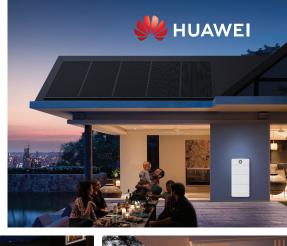

# Say Goodbye to Loadshedding HUAWEI POWER-M

Active safety | Seamless switchover | Silent & sleek design

Supplementary power supply, uninterrupted power

# Sleek design • Exquisite frosted texture • Slim as 16 cm aluminum alloy enclosure

### HUAWEI POWER-M Lighting Up Your Home

Uninterrupted Superior/Premium **Advanced Safety** Power Supply Experience Seamless switch over 1.5 x overload capability <= 20 milliseconds switching Fire protection included IP66 protection level Silent operation