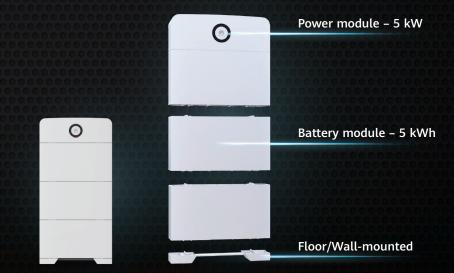

### All-in-one and modular

- Integrated high-density design
- 5 kWh to 45 kWh batteries configured as required
- Easy capacity expansion and flexible budget

### Modular architecture, smooth expansion

10