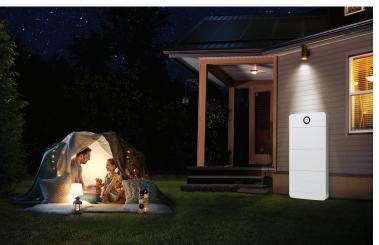

### HUAWEI POWER-M Lighting Up Your Home

Uninterrupted Superior/Premium **Advanced Safety** Power Supply Experience Seamless switch over 1.5 x overload capability <= 20 milliseconds switching Fire protection included IP66 protection level Silent operation