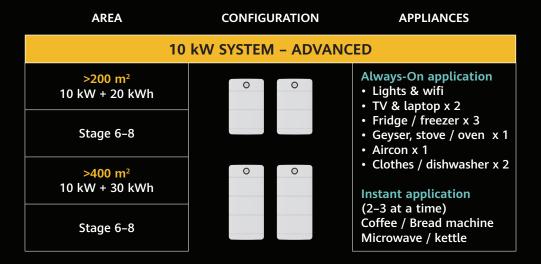

## References configuration & application scenarios

| AREA                                   | CONFIGURATION | APPLIANCES                                                                                      |
|----------------------------------------|---------------|-------------------------------------------------------------------------------------------------|
| 5 kW SYSTEM – BASIC                    |               |                                                                                                 |
| < <mark>70 m²</mark><br>2.5 kW + 5 kWh | 0             | Always-On application • Lights & wifi                                                           |
| Coverage of<br>Stage 6                 |               | <ul><li>TV / laptop x 1</li><li>Fridge / freezer x 2</li><li>Clothes / dishwasher x 1</li></ul> |
| <b>70–150 m</b> ²<br>5 kW + 10 kWh     | 0             | Instant application<br>(1 at a time)<br>Coffee / Bread machine<br>Microwave / kettle            |
| Coverage of<br>Stage 6                 |               |                                                                                                 |