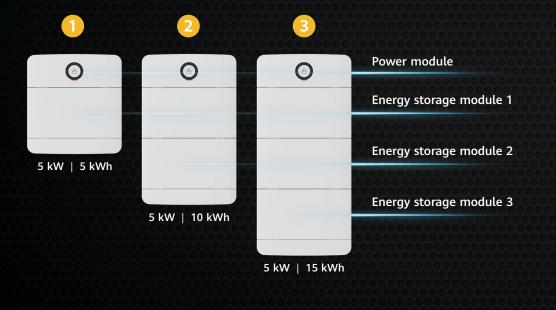

### All-in-one and modular

- Integrated high-density design
- 5 kWh to 45 kWh batteries configured as required
- Easy capacity expansion and flexible budget

### Modular architecture, smooth expansion

10