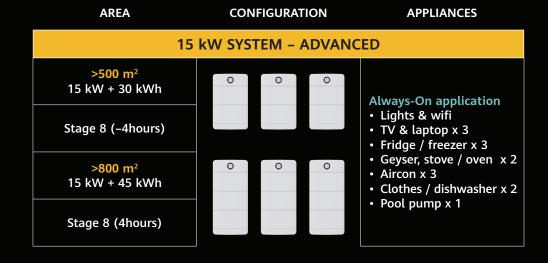

## References configuration & application scenarios

| AREA                                   | CONFIGURATION | APPLIANCES                                                                                      |
|----------------------------------------|---------------|-------------------------------------------------------------------------------------------------|
| 5 kW SYSTEM – BASIC                    |               |                                                                                                 |
| < <mark>70 m²</mark><br>2.5 kW + 5 kWh | 0             | Always-On application • Lights & wifi                                                           |
| Coverage of<br>Stage 6                 |               | <ul><li>TV / laptop x 1</li><li>Fridge / freezer x 2</li><li>Clothes / dishwasher x 1</li></ul> |
| <b>70–150 m</b> ²<br>5 kW + 10 kWh     | 0             | Instant application<br>(1 at a time)<br>Coffee / Bread machine<br>Microwave / kettle            |
| Coverage of<br>Stage 6                 |               |                                                                                                 |

\*Recommended configuration only for reference