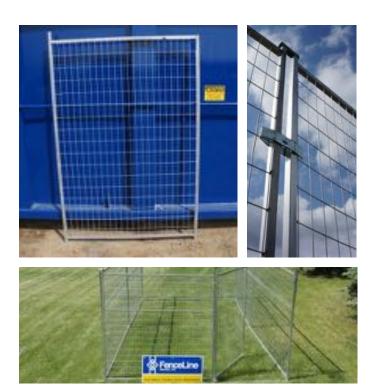

#### DOG RUNS AND MODULAR PANELS

Create any size of dog run or enclosure with our 2' wide, 4' wide, 6' wide filler panels

#### **PANEL SIZES**

- 4' tall x 10' wide
- 6' tall x 2' wide
  6' tall x 4' wide
- 6' tall x 6' wide
- 6' tall x 10' wide
- 8' tall x 10' wide
- Custom panels and special applications available