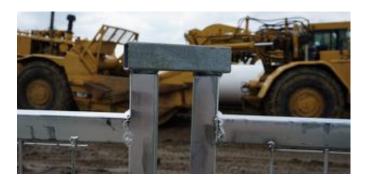

#### **HEAVY DUTY RENTAL GRADE**

- ✓ Our strongest and best selling fence.
- Heavy duty bases 34" long with ¼" plate
- All galvanized finish
- Easy to handle welded wire mesh design with 1" overall profile