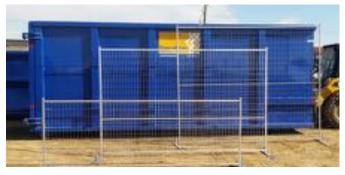

#### **PANEL SIZES**

- 4' tall x 10' wide
- 6' tall x 2' wide
  6' tall x 4' wide
- 6' tall x 6' wide
- 6' tall x 10' wide
- 8' tall x 10' wide
- Custom panels and special applications available