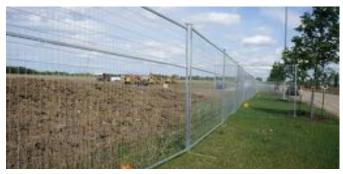

#### **HEAVY DUTY RENTAL GRADE**

- ✓ Our strongest and best selling fence.
- Heavy duty bases 34" long with ¼" plate
- All galvanized finish
- Easy to handle welded wire mesh design with 1" overall profile

#### **PANEL SIZES**

- 4' tall x 10' wide
- 6' tall x 2' wide
  6' tall x 4' wide
- 6' tall x 6' wide
- 6' tall x 10' wide
- 8' tall x 10' wide
- Custom panels and special applications available