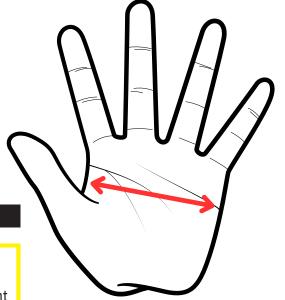

Place the widest portion of your hand over the size indicator chart below to find the glove size that is ideal for you.

SMALL 7.8CM | 3.1IN

MEDIUM 8.6CM | 3.4IN

LARGE 9.7CM | 3.8IN

EXTRA LARGE 11CM | 4.3IN

## **NOTE:**

If the measurement is **smaller than 7.8cm**, an **EXTRA SMALL** size may be suitable. Conversely, if the measurement **exceeds 11cm**, an **EXTRA EXTRA LARGE** size may be the ideal choice.