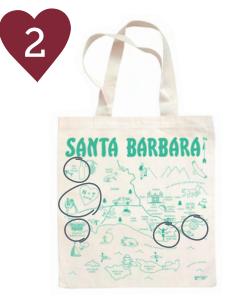

### Option 1 includes...

- Work with our designer to personalize an existing design with one location or icon Example: Heart with names & date
- Choose your ink color
- 24 tote minumum order, 3-6 week turnaround

#### **Quantity & Pricing:**

24 - 47 \$23.25 each 48 - 71 \$16.25 each 72 - 143 \$12.25 each 144+ \$10.25 each

Pricing based on our standard 7 oz Natural Grocery Tote. Interested in upgrading to another tote style? See our custom pricelist!