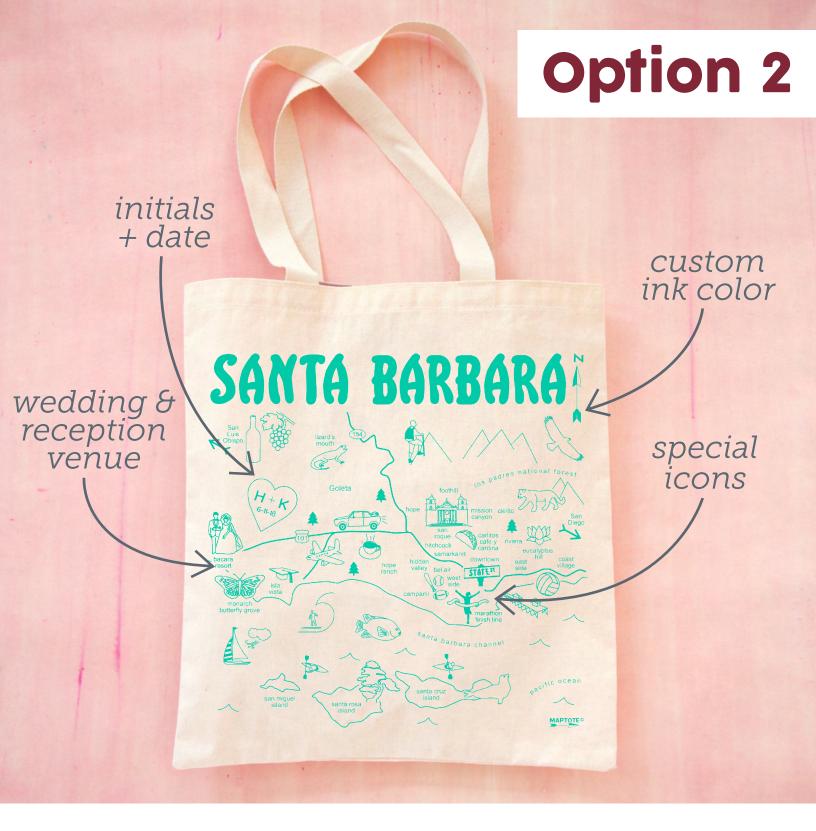

### Option 2 includes...

- Work with our designer to personalize an existing design with up to five locations or icons *Examples: Wedding location, Reception venue, arrow to hometown*
- Choose your ink color
- 24 tote minumum order, 3-6 week turnaround

#### **Quantity & Pricing:**

24 - 47 \$25.25 each 48 - 71 \$18.25 each 72 - 143 \$13.25 each 144+ \$11.25 each

Pricing based on our standard 7 oz Natural Grocery Tote. Interested in upgrading to another tote style? See our custom pricelist!