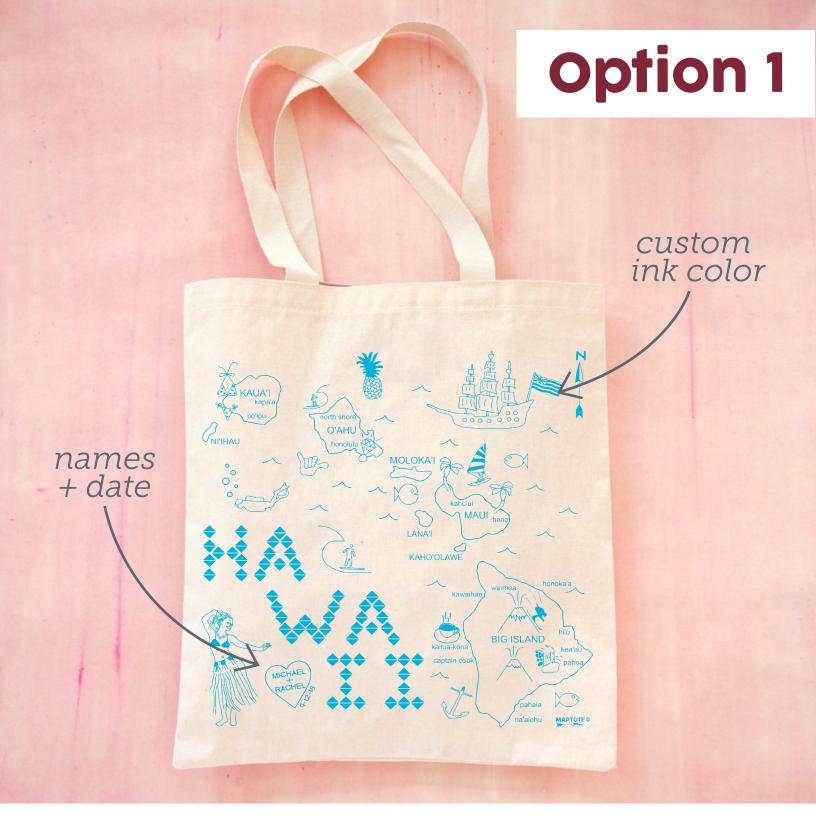

### Option 1 includes...

- Work with our designer to personalize an existing design with one location or icon Example: Heart with names & date
- Choose your ink color
- 24 tote minumum order, 3-6 week turnaround

#### **Quantity & Pricing:**

24 - 47 \$23.25 each 48 - 71 \$16.25 each 72 - 143 \$12.25 each 144+ \$10.25 each

Pricing based on our standard 7 oz Natural Grocery Tote. Interested in upgrading to another tote style? See our custom pricelist!