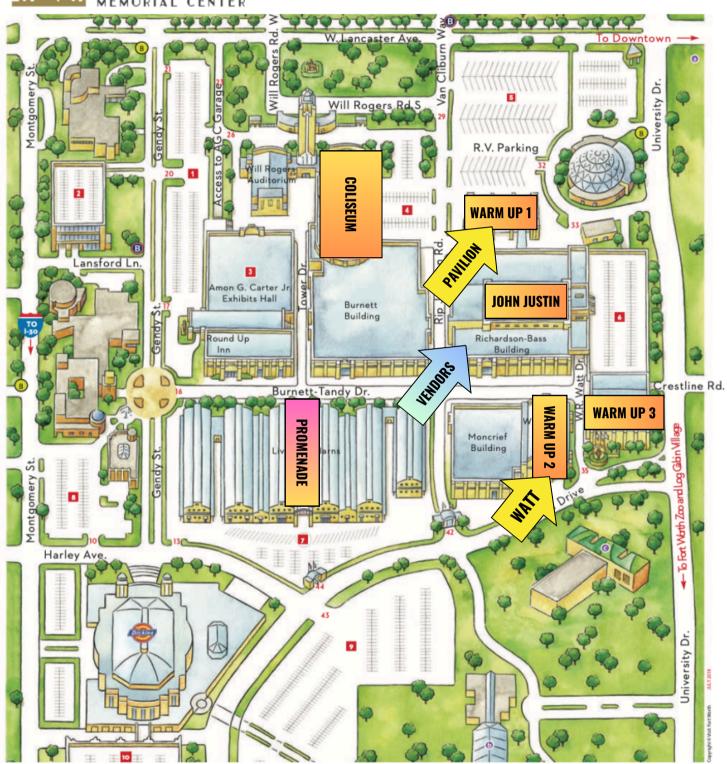

# SHOW SCHEDULE \*schedule is subject to change

\$2 MILLION PAYOUT

Will Rogers Memorial Center Fort Worth, TX

**COLISEUM** 

MOVE IN: NOON Monday, May 13th

JOHN JUSTIN

| COLISEUM                                                                                                                                                                                                                                                                                                                                                                                                                                                                                                                                                                                                                                                                                                                                                                                                                                                                                                                                                                                                                                                                                                                                                                                                                                                                                                                                                                                                                                                                                                                                                                                                                                                                                                                                                                                                                                                                                                                                                                                                                                                                                                                       | NOON Monda        | y, May 13 | 3th 305111                                            |                |
|--------------------------------------------------------------------------------------------------------------------------------------------------------------------------------------------------------------------------------------------------------------------------------------------------------------------------------------------------------------------------------------------------------------------------------------------------------------------------------------------------------------------------------------------------------------------------------------------------------------------------------------------------------------------------------------------------------------------------------------------------------------------------------------------------------------------------------------------------------------------------------------------------------------------------------------------------------------------------------------------------------------------------------------------------------------------------------------------------------------------------------------------------------------------------------------------------------------------------------------------------------------------------------------------------------------------------------------------------------------------------------------------------------------------------------------------------------------------------------------------------------------------------------------------------------------------------------------------------------------------------------------------------------------------------------------------------------------------------------------------------------------------------------------------------------------------------------------------------------------------------------------------------------------------------------------------------------------------------------------------------------------------------------------------------------------------------------------------------------------------------------|-------------------|-----------|-------------------------------------------------------|----------------|
| Tuesday, May 14                                                                                                                                                                                                                                                                                                                                                                                                                                                                                                                                                                                                                                                                                                                                                                                                                                                                                                                                                                                                                                                                                                                                                                                                                                                                                                                                                                                                                                                                                                                                                                                                                                                                                                                                                                                                                                                                                                                                                                                                                                                                                                                | <u>Pattern</u>    |           |                                                       | <u>Pattern</u> |
| 8am Open Riding (Stakes Horses Only)                                                                                                                                                                                                                                                                                                                                                                                                                                                                                                                                                                                                                                                                                                                                                                                                                                                                                                                                                                                                                                                                                                                                                                                                                                                                                                                                                                                                                                                                                                                                                                                                                                                                                                                                                                                                                                                                                                                                                                                                                                                                                           |                   | 8am       | Open Riding                                           |                |
| Wednesday, May 15                                                                                                                                                                                                                                                                                                                                                                                                                                                                                                                                                                                                                                                                                                                                                                                                                                                                                                                                                                                                                                                                                                                                                                                                                                                                                                                                                                                                                                                                                                                                                                                                                                                                                                                                                                                                                                                                                                                                                                                                                                                                                                              |                   |           |                                                       |                |
| 8am 100X OPEN STAKES PRELIMS                                                                                                                                                                                                                                                                                                                                                                                                                                                                                                                                                                                                                                                                                                                                                                                                                                                                                                                                                                                                                                                                                                                                                                                                                                                                                                                                                                                                                                                                                                                                                                                                                                                                                                                                                                                                                                                                                                                                                                                                                                                                                                   | 5                 | 8am       | Non Pro                                               | 6              |
| Open Stakes Prelims, Section 1                                                                                                                                                                                                                                                                                                                                                                                                                                                                                                                                                                                                                                                                                                                                                                                                                                                                                                                                                                                                                                                                                                                                                                                                                                                                                                                                                                                                                                                                                                                                                                                                                                                                                                                                                                                                                                                                                                                                                                                                                                                                                                 | J                 | ou        | Intermediate Non Pro<br>Limited Non Pro               | U              |
| \$25,000 Novice Horse Open Stakes                                                                                                                                                                                                                                                                                                                                                                                                                                                                                                                                                                                                                                                                                                                                                                                                                                                                                                                                                                                                                                                                                                                                                                                                                                                                                                                                                                                                                                                                                                                                                                                                                                                                                                                                                                                                                                                                                                                                                                                                                                                                                              | , <b>,</b>        |           | Primetime Non Pro                                     |                |
|                                                                                                                                                                                                                                                                                                                                                                                                                                                                                                                                                                                                                                                                                                                                                                                                                                                                                                                                                                                                                                                                                                                                                                                                                                                                                                                                                                                                                                                                                                                                                                                                                                                                                                                                                                                                                                                                                                                                                                                                                                                                                                                                | STAKES            |           | Masters Non Pro<br>Legends Non Pro                    |                |
| Thursday, May 16                                                                                                                                                                                                                                                                                                                                                                                                                                                                                                                                                                                                                                                                                                                                                                                                                                                                                                                                                                                                                                                                                                                                                                                                                                                                                                                                                                                                                                                                                                                                                                                                                                                                                                                                                                                                                                                                                                                                                                                                                                                                                                               |                   |           |                                                       |                |
| 8am 100X OPEN STAKES PRELIMS                                                                                                                                                                                                                                                                                                                                                                                                                                                                                                                                                                                                                                                                                                                                                                                                                                                                                                                                                                                                                                                                                                                                                                                                                                                                                                                                                                                                                                                                                                                                                                                                                                                                                                                                                                                                                                                                                                                                                                                                                                                                                                   | E                 | 8am       | Novice Horse Non Pro L3                               | 10             |
| Open Stakes Prelims, Cont'd Section 1                                                                                                                                                                                                                                                                                                                                                                                                                                                                                                                                                                                                                                                                                                                                                                                                                                                                                                                                                                                                                                                                                                                                                                                                                                                                                                                                                                                                                                                                                                                                                                                                                                                                                                                                                                                                                                                                                                                                                                                                                                                                                          | 5                 | oani      | Novice Horse Non Pro L2                               | 12             |
| \$25,000 Novice Horse Open Stakes                                                                                                                                                                                                                                                                                                                                                                                                                                                                                                                                                                                                                                                                                                                                                                                                                                                                                                                                                                                                                                                                                                                                                                                                                                                                                                                                                                                                                                                                                                                                                                                                                                                                                                                                                                                                                                                                                                                                                                                                                                                                                              | 100 STAKES        |           | Novice Horse Non Pro L1                               |                |
|                                                                                                                                                                                                                                                                                                                                                                                                                                                                                                                                                                                                                                                                                                                                                                                                                                                                                                                                                                                                                                                                                                                                                                                                                                                                                                                                                                                                                                                                                                                                                                                                                                                                                                                                                                                                                                                                                                                                                                                                                                                                                                                                |                   |           |                                                       |                |
| Friday, May 17                                                                                                                                                                                                                                                                                                                                                                                                                                                                                                                                                                                                                                                                                                                                                                                                                                                                                                                                                                                                                                                                                                                                                                                                                                                                                                                                                                                                                                                                                                                                                                                                                                                                                                                                                                                                                                                                                                                                                                                                                                                                                                                 |                   |           |                                                       |                |
| 8am 100X NON PRO STAKES                                                                                                                                                                                                                                                                                                                                                                                                                                                                                                                                                                                                                                                                                                                                                                                                                                                                                                                                                                                                                                                                                                                                                                                                                                                                                                                                                                                                                                                                                                                                                                                                                                                                                                                                                                                                                                                                                                                                                                                                                                                                                                        | 12 <sup>7am</sup> |           | 17                                                    |                |
| 5250,000 Non Pro L4<br>5100,000 Non Pro L3                                                                                                                                                                                                                                                                                                                                                                                                                                                                                                                                                                                                                                                                                                                                                                                                                                                                                                                                                                                                                                                                                                                                                                                                                                                                                                                                                                                                                                                                                                                                                                                                                                                                                                                                                                                                                                                                                                                                                                                                                                                                                     |                   |           | Novice Horse Open L2<br>Novice Horse Open L1          |                |
| <b>\$75,000</b> Non Pro L2                                                                                                                                                                                                                                                                                                                                                                                                                                                                                                                                                                                                                                                                                                                                                                                                                                                                                                                                                                                                                                                                                                                                                                                                                                                                                                                                                                                                                                                                                                                                                                                                                                                                                                                                                                                                                                                                                                                                                                                                                                                                                                     |                   |           | Green Reiner L1                                       | 13             |
| \$25,000 Non Pro L1<br>\$15,000 Novice Horse Non Pro Stakes                                                                                                                                                                                                                                                                                                                                                                                                                                                                                                                                                                                                                                                                                                                                                                                                                                                                                                                                                                                                                                                                                                                                                                                                                                                                                                                                                                                                                                                                                                                                                                                                                                                                                                                                                                                                                                                                                                                                                                                                                                                                    | 100 STAKES        |           | Green Reiner L2                                       | R              |
| 6pm \$150,000 SUPER SLIDE CONTEST                                                                                                                                                                                                                                                                                                                                                                                                                                                                                                                                                                                                                                                                                                                                                                                                                                                                                                                                                                                                                                                                                                                                                                                                                                                                                                                                                                                                                                                                                                                                                                                                                                                                                                                                                                                                                                                                                                                                                                                                                                                                                              |                   |           | TRHA Ranch Fuel Green L2 Qualifier Primetime Green    | RANCH FUEL     |
| Saturday, May 18                                                                                                                                                                                                                                                                                                                                                                                                                                                                                                                                                                                                                                                                                                                                                                                                                                                                                                                                                                                                                                                                                                                                                                                                                                                                                                                                                                                                                                                                                                                                                                                                                                                                                                                                                                                                                                                                                                                                                                                                                                                                                                               |                   |           |                                                       | ENERGY DRINK   |
| 8am 100X OPEN STAKES FINALS                                                                                                                                                                                                                                                                                                                                                                                                                                                                                                                                                                                                                                                                                                                                                                                                                                                                                                                                                                                                                                                                                                                                                                                                                                                                                                                                                                                                                                                                                                                                                                                                                                                                                                                                                                                                                                                                                                                                                                                                                                                                                                    | 10                | 8am       | Rookie L1                                             | 15             |
| <b>3300,000</b> Open Level 3                                                                                                                                                                                                                                                                                                                                                                                                                                                                                                                                                                                                                                                                                                                                                                                                                                                                                                                                                                                                                                                                                                                                                                                                                                                                                                                                                                                                                                                                                                                                                                                                                                                                                                                                                                                                                                                                                                                                                                                                                                                                                                   | 10                |           | Rookie L2                                             | .0             |
| 3200,000 Open Level 2<br>\$50,000 Open Level 1                                                                                                                                                                                                                                                                                                                                                                                                                                                                                                                                                                                                                                                                                                                                                                                                                                                                                                                                                                                                                                                                                                                                                                                                                                                                                                                                                                                                                                                                                                                                                                                                                                                                                                                                                                                                                                                                                                                                                                                                                                                                                 |                   |           | TRHA Ranch Fuel Rookie L2 Qualifier Primetime Rookie  |                |
| The state of the s | 100 STAKES        |           | Green Reiner L1                                       | 8              |
| 4pm 100X OPEN L4 STAKES FINALS                                                                                                                                                                                                                                                                                                                                                                                                                                                                                                                                                                                                                                                                                                                                                                                                                                                                                                                                                                                                                                                                                                                                                                                                                                                                                                                                                                                                                                                                                                                                                                                                                                                                                                                                                                                                                                                                                                                                                                                                                                                                                                 |                   |           | Green Reiner L2<br>TRHA Ranch Fuel Green L2 Qualifier | 목              |
| \$500,000 Open Level 4                                                                                                                                                                                                                                                                                                                                                                                                                                                                                                                                                                                                                                                                                                                                                                                                                                                                                                                                                                                                                                                                                                                                                                                                                                                                                                                                                                                                                                                                                                                                                                                                                                                                                                                                                                                                                                                                                                                                                                                                                                                                                                         |                   |           | Primetime Green                                       | RANCH FUEL     |
| Sunday, May 19                                                                                                                                                                                                                                                                                                                                                                                                                                                                                                                                                                                                                                                                                                                                                                                                                                                                                                                                                                                                                                                                                                                                                                                                                                                                                                                                                                                                                                                                                                                                                                                                                                                                                                                                                                                                                                                                                                                                                                                                                                                                                                                 |                   |           |                                                       | ENERGY DRINK   |
| 8am 100X NON PRO SHOOTOUT                                                                                                                                                                                                                                                                                                                                                                                                                                                                                                                                                                                                                                                                                                                                                                                                                                                                                                                                                                                                                                                                                                                                                                                                                                                                                                                                                                                                                                                                                                                                                                                                                                                                                                                                                                                                                                                                                                                                                                                                                                                                                                      | 0                 | 7am       | Open                                                  | 11             |
| 5100,000 Non Pro Shootout                                                                                                                                                                                                                                                                                                                                                                                                                                                                                                                                                                                                                                                                                                                                                                                                                                                                                                                                                                                                                                                                                                                                                                                                                                                                                                                                                                                                                                                                                                                                                                                                                                                                                                                                                                                                                                                                                                                                                                                                                                                                                                      | 8                 |           | Intermediate Open                                     | • • •          |
| Intermediate Non Pro Limited Non Pro Primetime Non Pro Masters Non Pro Legends Non Pro                                                                                                                                                                                                                                                                                                                                                                                                                                                                                                                                                                                                                                                                                                                                                                                                                                                                                                                                                                                                                                                                                                                                                                                                                                                                                                                                                                                                                                                                                                                                                                                                                                                                                                                                                                                                                                                                                                                                                                                                                                         |                   |           | Limited Open<br>Rookie Pro                            |                |
|                                                                                                                                                                                                                                                                                                                                                                                                                                                                                                                                                                                                                                                                                                                                                                                                                                                                                                                                                                                                                                                                                                                                                                                                                                                                                                                                                                                                                                                                                                                                                                                                                                                                                                                                                                                                                                                                                                                                                                                                                                                                                                                                |                   |           | Youth 13&U                                            | 6              |
|                                                                                                                                                                                                                                                                                                                                                                                                                                                                                                                                                                                                                                                                                                                                                                                                                                                                                                                                                                                                                                                                                                                                                                                                                                                                                                                                                                                                                                                                                                                                                                                                                                                                                                                                                                                                                                                                                                                                                                                                                                                                                                                                |                   |           | Youth 14-18                                           |                |
|                                                                                                                                                                                                                                                                                                                                                                                                                                                                                                                                                                                                                                                                                                                                                                                                                                                                                                                                                                                                                                                                                                                                                                                                                                                                                                                                                                                                                                                                                                                                                                                                                                                                                                                                                                                                                                                                                                                                                                                                                                                                                                                                |                   |           | Short Stirrup 10&U                                    | Α              |
|                                                                                                                                                                                                                                                                                                                                                                                                                                                                                                                                                                                                                                                                                                                                                                                                                                                                                                                                                                                                                                                                                                                                                                                                                                                                                                                                                                                                                                                                                                                                                                                                                                                                                                                                                                                                                                                                                                                                                                                                                                                                                                                                |                   |           | Rookie L1<br>Rookie L2                                | 6              |
|                                                                                                                                                                                                                                                                                                                                                                                                                                                                                                                                                                                                                                                                                                                                                                                                                                                                                                                                                                                                                                                                                                                                                                                                                                                                                                                                                                                                                                                                                                                                                                                                                                                                                                                                                                                                                                                                                                                                                                                                                                                                                                                                |                   |           | TRHA Ranch Fuel Rookie L2 Qualifier                   | 呂              |
|                                                                                                                                                                                                                                                                                                                                                                                                                                                                                                                                                                                                                                                                                                                                                                                                                                                                                                                                                                                                                                                                                                                                                                                                                                                                                                                                                                                                                                                                                                                                                                                                                                                                                                                                                                                                                                                                                                                                                                                                                                                                                                                                |                   |           | Primetime Rookie                                      | RANCH FUEL     |
| Monday, May 20                                                                                                                                                                                                                                                                                                                                                                                                                                                                                                                                                                                                                                                                                                                                                                                                                                                                                                                                                                                                                                                                                                                                                                                                                                                                                                                                                                                                                                                                                                                                                                                                                                                                                                                                                                                                                                                                                                                                                                                                                                                                                                                 |                   |           |                                                       | ENERGY DRINK   |
| 8am 100X OPEN SHOOTOUT                                                                                                                                                                                                                                                                                                                                                                                                                                                                                                                                                                                                                                                                                                                                                                                                                                                                                                                                                                                                                                                                                                                                                                                                                                                                                                                                                                                                                                                                                                                                                                                                                                                                                                                                                                                                                                                                                                                                                                                                                                                                                                         | 14                |           |                                                       |                |