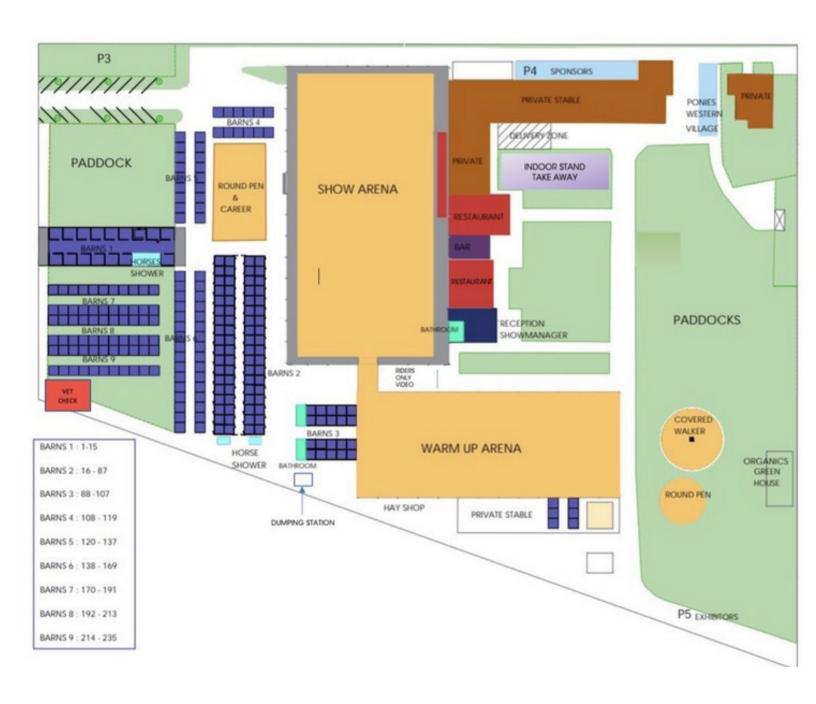

### Wednesday, July 10

#### Super Slide Contest & Non Pro Derby Draw Party



6pm

Kick off the evening with the Non Pro Derby Draw Party. Then, hold onto your hats as the reining super slide contest takes center stage, showcasing awe-inspiring displays of precision and agility that will leave you on the edge of your seat!



## Thursday, July 11

#### Jazzy VIP Night + Open Derby Draw Party







### Saturday, July 13

#### 100X Derby Awards Ceremony & Vegas Night





Join us for the Open Derby draw party, setting the stage for a weekend of thrilling competition, followed by a ja
Join us for an unforgettable evening of glitz and glamour at our awards ceremony, followed by an electrifying Vegas-style showcase featuring dazzling acts and captivating performers.













# ARENA MAP