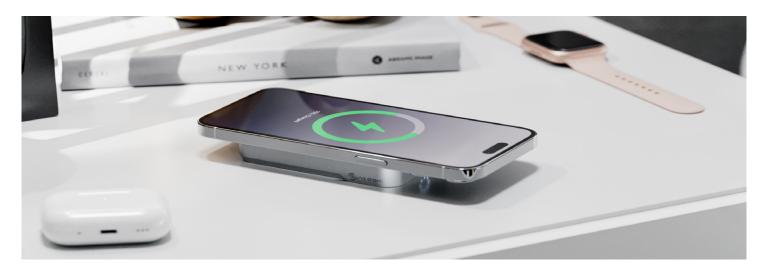

# Matrix+ 3-in-1 Universal Magnetic Charging Dock with Power Bank

| Part no.       | Colour  |
|----------------|---------|
| MSPBDDAWC-X    | • Black |
| MSPBDDAWCWH-XX | ○ White |

Stay charged when home or away with our Matrix+ 3-in-1 Charging Dock and its detachable 5,000mAh Power Bank and USB-C Apple Watch Charger.

The 5,000mAh MagSafe-compatible Power Bank can fully recharge your phone wherever you are, then slots into your 3-in-1 Dock at home to recharge alongside your phone, wireless earbuds and Apple Watch. Once slotted in, you can even use the Power Bank to power the entire stand for truly wireless triple-device charging.