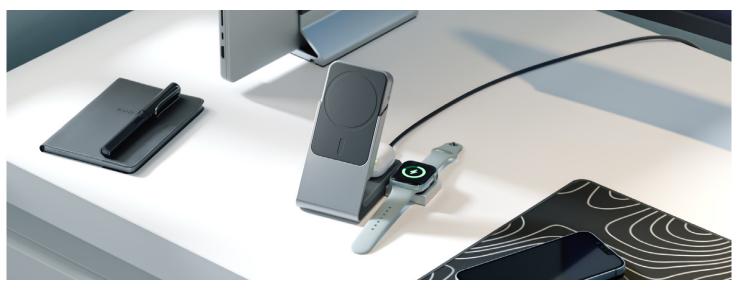

The 5,000mAh MagSafe-compatible Power Bank can fully recharge your phone wherever you are, then slots into your 3-in-1 Dock at home to recharge alongside your phone, wireless earbuds and Apple Watch. Once slotted in, you can even use the Power Bank to power the entire stand for truly wireless triple-device charging.

## **Detachable Apple Watch Charger**

When you need to keep your Apple Watch charged away from home, simply detach the USB-C Apple Watch Charger and take it with you. Less than 5cm long, you can plug it into your laptop, Matrix Power Bank or even phone's USB-C port to charge.