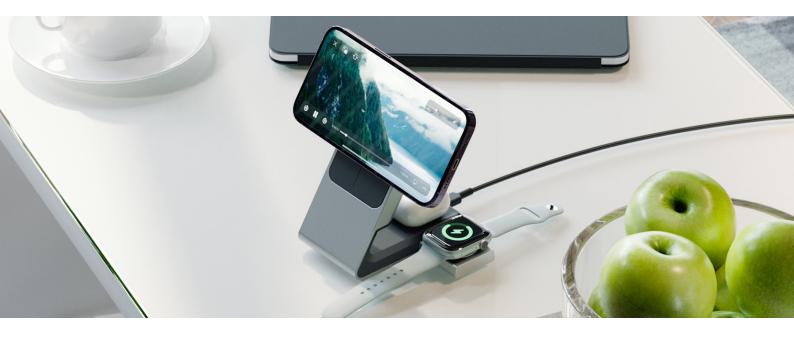

The 5,000mAh MagSafe-compatible Power Bank can fully recharge your phone wherever you are, then slots into your 3-in-1 Dock at home to recharge alongside your phone, wireless earbuds and Apple Watch. Once slotted in, you can even use the Power Bank to power the entire stand for truly wireless triple-device charging.

# **Portrait or Landscape**

The 3-in-1 Charging Dock can charge your phone in portrait or landscape, perfect for watching recipes while you cook, or monitoring your notifications while you're working.