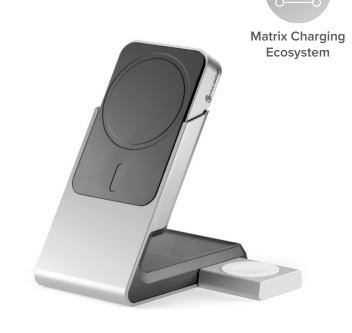

# Matrix+ 3-in-1 Universal Magnetic Charging Dock with Power Bank

| Part no.       | Colour  |
|----------------|---------|
| MSPBDDAWC-X    | • Black |
| MSPBDDAWCWH-XX | ○ White |

Stay charged when home or away with our Matrix+ 3-in-1 Charging Dock and its detachable 5,000mAh Power Bank and USB-C Apple Watch Charger.

The 5,000mAh MagSafe-compatible Power Bank can fully recharge your phone wherever you are, then slots into your 3-in-1 Dock at home to recharge alongside your phone, wireless earbuds and Apple Watch. Once slotted in, you can even use the Power Bank to power the entire stand for truly wireless triple-device charging.