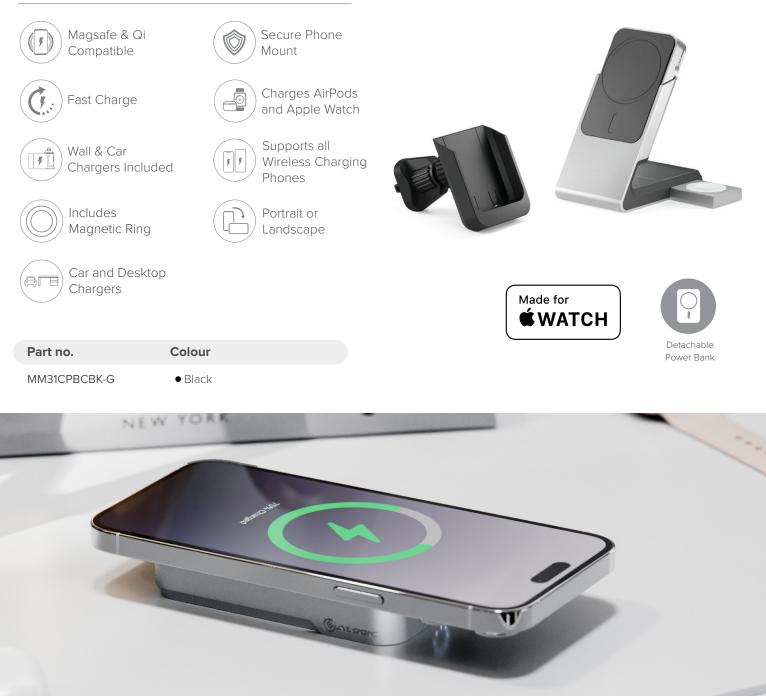

# Matrix+ Flow 3-in-1 Charging Dock, Power Bank and Car Charger

Matrix Charging Ecosystem

With Matrix+ Flow, you'll always have power to spare, thanks to the combination of our wireless charging Matrix 5,000mAh MagSafe-compatible Power Bank, Matrix 3-in-1 Charging Dock and Matrix Car Mount. The Power Bank slots into the Charging Dock and Car Mount to recharge wirelessly alongside your wireless charging phone and accessories, transforming from a pocket-sized power bank into a secure Car or Desktop charger.

#### **Package Includes**

Matrix 5,000mAh Wireless Power Bank Desktop 3-in-1 Dock with Wireless Charging Cradle Matrix USB-C Apple Watch Charger Car Cradle with Air Vent Mount 30W USB-C Wall Power Adapter 30W USB-C Car Power Socket Adapter 2x USB-C Charging Cables Magnetic Support Ring and Alignment Tool Quick Start Guide