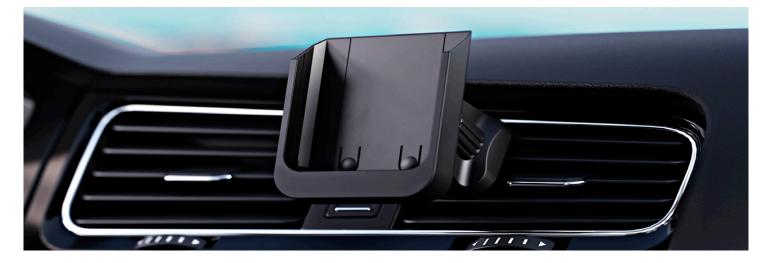

### **Portrait or Landscape**

With a magnetic mount, it's fast and easy to switch your phone from portrait to landscape to take advantage of Google or Apple Maps.

## **Secure Magnetic Mount**

The Matrix Power Bank's strong magnets hold your phone secure in the car mount, even on the bumpiest roads.