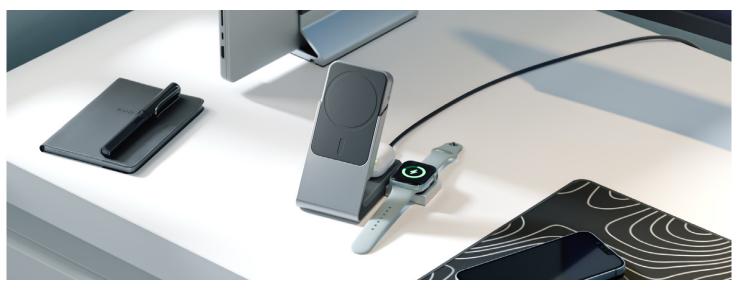

# Matrix+ Flow 3-in-1 Charging Dock, Power Bank and Car Charger

Matrix Charging Ecosystem

With Matrix+ Flow, you'll always have power to spare, thanks to the combination of our wireless charging Matrix 5,000mAh MagSafe-compatible Power Bank, Matrix 3-in-1 Charging Dock and Matrix Car Mount. The Power Bank slots into the Charging Dock and Car Mount to recharge wirelessly alongside your wireless charging phone and accessories, transforming from a pocket-sized power bank into a secure Car or Desktop charger.

### **Power Bank Recharges Wirelessly**

The Matrix Power Bank recharges wirelessly in the Car Mount, ensuring you've always got a full phone's recharge worth of power ready to take with you when you reach your destination.