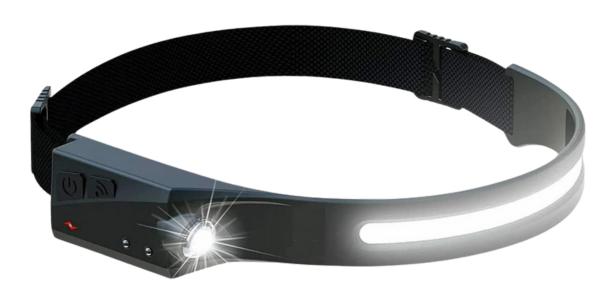

# OptiGlow Wide-Angle LED Headlamp

#### **Key Features**

350 Lumens

Motion induction

5 Light Modes

IPX4 Water resistant

2M Impact resistant

USB charging

## The OptiGlow Headlamp