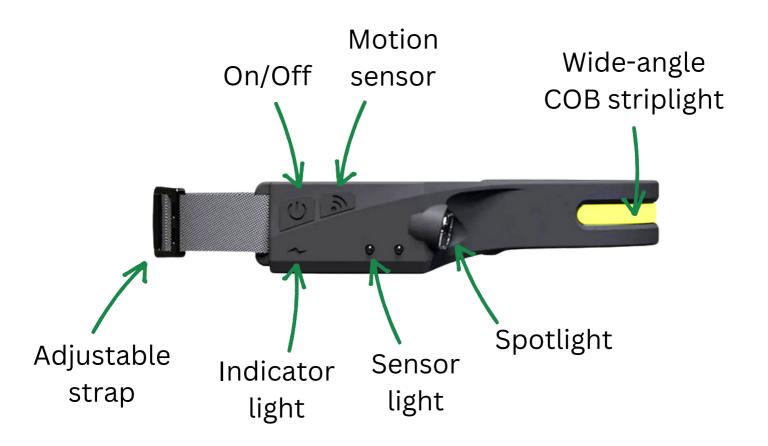

## How to Use The OptiGlow Headlamp

- **1.** Adjust the headband to fit over your head, hat, or hardhat
- 2. Toggle to find the light mode best suited for the task at hand. The 230° wide-angle strip light is best used for activities including hiking, camping, and dog walking, whereas the spotlight is more suitable for precision tasks like car maintenance and house repairs
- **3.** On the go? Activate the motion sensor feature by pressing the button next to the power button and wave your hand over the sensor to turn on and off with ease. When this mode is activated, the indicator light will shine red and green
  - 4. Turn off the headlamp by pressing the off button
  - **5.** When the indicator light shines red, it is in need of charging
  - **6.** The indicator light will shine red when charging, and when charging is complete it will shine green