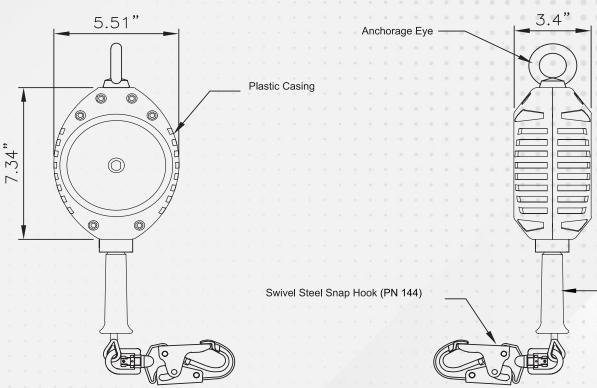

## Part Number: PCGS20FT-SK

Our **Walkabout Robust™** line of self-retractable lifelines offers practical and affordable solutions for any industrial or construction needs.

## **FRONT VIEW**

Conforms to ANSI Z359.14-2014 CLASS B

| SPECIFICATIONS       |                                                                                                                                                                                                                                                        |
|----------------------|--------------------------------------------------------------------------------------------------------------------------------------------------------------------------------------------------------------------------------------------------------|
| Design               | <ul> <li>Robust and durable plastic casing</li> <li>Has anchorage eye at anchorage end</li> <li>Steel-swivel hook at retractable end (our ref. PN144 as per ANSI Z359.12-2009 gate strength 3,600 lbs.)</li> <li>Galvanized steel wire rope</li> </ul> |
| Length               | > 20 ft. (Maximum)                                                                                                                                                                                                                                     |
| Cable                | <ul> <li>Material: galvanized steel wire rope 7/32 in.</li> <li>Breaking strength: 3,400 lbs. (Minimum)</li> </ul>                                                                                                                                     |
| Weight               | ▶ 8.76 lbs. ± 0.11 lbs.                                                                                                                                                                                                                                |
| Applicable Standards | Meets or Exceeds ANSI Z359.14-2014 CLASS B                                                                                                                                                                                                             |