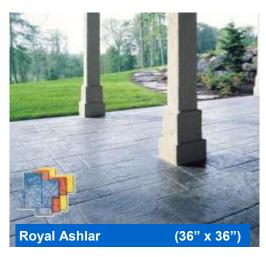

# Rental Stamps













































## Texture Skins







## Rental Requirements

CHARGES—Charges for stamp rentals is a per day per stamp charge.

DEPOSIT—A deposit for each stamp is required upon rental. When returned, the deposit is returned.

STAMP CLEANING—Stamps must be cleaned prior to return. Stamps that have not be cleaned will be subject to a charge of \$25.00 per stamp cleaning fee.

SEALERS—Ask us about our sealers to help protect your concrete's colour and finish.



\*\* Colour swatches are samples only. Your final colour may vary from swatch colour\*\* Used to stop stamps from sticking to the concrete during pour and adds Accent Coloring















### **Eco-Accent**

| Charcoal | Dark Walnut | Grey |
|----------|-------------|------|

Available in 3 lb. containers Used for Antiquing (Accent)