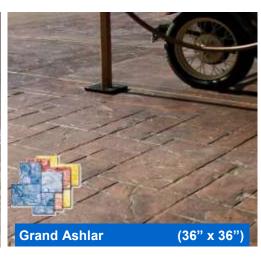

# Rental Stamps













































## Texture Skins







## Rental Requirements

CHARGES—Charges for stamp rentals is a per day per stamp charge.

DEPOSIT—A deposit for each stamp is required upon rental. When returned, the deposit is returned.

STAMP CLEANING—Stamps must be cleaned prior to return. Stamps that have not be cleaned will be subject to a charge of \$25.00 per stamp cleaning fee.

SEALERS—Ask us about our sealers to help protect your concrete's colour and finish.



\*\* Colour swatches are samples only. Your final colour may vary from swatch colour\*\* Used to stop stamps from sticking to the concrete during pour and adds Accent Coloring















### **Eco-Accent**

| Charcoal | Dark Walnut | Grey |
|----------|-------------|------|

Available in 3 lb. containers Used