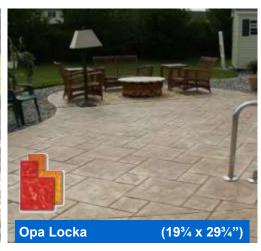

# Rental Stamps













































## Texture Skins







## Rental Requirements

CHARGES—Charges for stamp rentals is a per day per stamp charge.

DEPOSIT—A deposit for each stamp is required upon rental. When returned, the deposit is returned.

STAMP CLEANING—Stamps must be cleaned prior to return. Stamps that have not be cleaned will be subject to a charge of \$25.00 per stamp cleaning fee.

SEALERS—Ask us about our sealers to help protect your concrete's colour and finish.



\*\* Colour swatches are samples only. Your final colour may vary from swatch colour\*\* Used to stop stamps from sticking to the concrete during pour and adds Accent Coloring















### **Eco-Accent**

| Charcoal | Dark Walnut | Grey |
|----------|-------------|------|

Available in 3 lb. containers Used for Antiquing