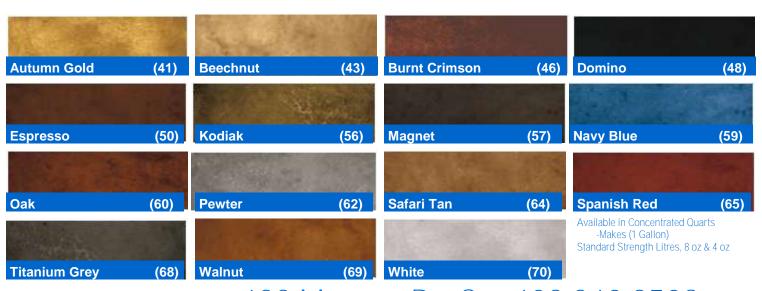

s for stamp rentals is a per day per stamp charge.

DEPOSIT—A deposit for each stamp is required upon rental. When returned, the deposit is returned.

STAMP CLEANING—Stamps must be cleaned prior to return. Stamps that have not be cleaned will be subject to a charge of \$25.00 per stamp cleaning fee.

SEALERS—Ask us about our sealers to help protect your concrete's colour and finish.



\*\* Colour swatches are samples only. Your final colour may vary from swatch colour\*\* Used to stop stamps from sticking to the concrete during pour and adds Accent Coloring















### **Eco-Accent**

| Charcoal | Dark Walnut | Grey |
|----------|-------------|------|

Available in 3 lb. containers Used for Antiquing (Accent) colouring Stamped concrete after concrete is poured

### **Eco-Stains**