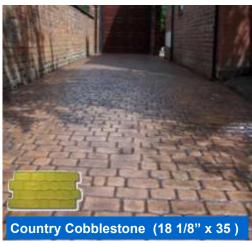

# Rental Stamps













































## Texture Skins







## Rental Requirements

CHARGES—Charges for stamp rentals is a per day per stamp charge.

DEPOSIT—A deposit for each stamp is required upon rental. When returned, the deposit is returned.

STAMP CLEANING—Stamps must be cleaned prior to return. Stamps that have not be cleaned will be subject to a charge of \$25.00 per stamp cleaning fee.

SEALERS—Ask us about our sealers to help protect your concrete's colour and finish.



\*\* Colour swatches are samples only. Your final colour may vary from swatch colour\*\* Used to stop stamps from sticking to the concrete during pour and adds Accent Coloring















### **Eco-Accent**

| Charcoal | Dark Walnut | Grey |
|----------|-------------|------|

Available in 3 lb. containers Use