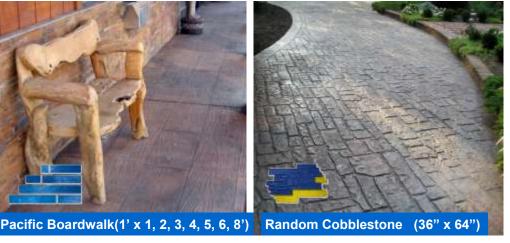

# Rental Stamps













































## Texture Skins







## Rental Requirements

CHARGES—Charges for stamp rentals is a per day per stamp charge.

DEPOSIT—A deposit for each stamp is required upon rental. When returned, the deposit is returned.

STAMP CLEANING—Stamps must be cleaned prior to return. Stamps that have not be cleaned will be subject to a charge of \$25.00 per stamp cleaning fee.

SEALERS—Ask us about our sealers to help protect your concrete's colour and finish.



\*\* Colour swatches are samples only. Your final colour may vary from swatch colour\*\* Used to stop stamps from sticking to the concrete during pour and adds Accent Coloring















### **Eco-Accent**

| Charcoal | Dark Walnut | Grey |
|----------|-------------|------|

Available in 3 lb. containers Used for Antiquing (Acc