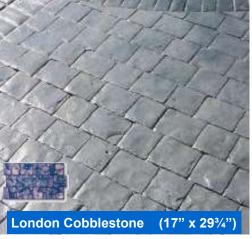

# Rental Stamps













































## Texture Skins







## Rental Requirements

CHARGES—Charges for stamp rentals is a per day per stamp charge.

DEPOSIT—A deposit for each stamp is required upon rental. When returned, the deposit is returned.

STAMP CLEANING—Stamps must be cleaned prior to return. Stamps that have not be cleaned will be subject to a charge of \$25.00 per stamp cleaning fee.

SEALERS—Ask us about our sealers to help protect your concrete's colour and finish.



\*\* Colour swatches are samples only. Your final colour may vary from swatch colour\*\* Used to stop stamps from sticking to the concrete during pour and adds Accent Coloring















### **Eco-Accent**

| Charcoal | Dark Walnut | Grey |
|----------|-------------|------|

Available in 3 lb. containers Used for