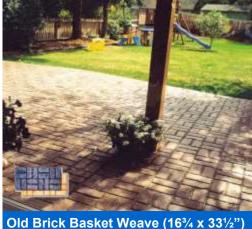

# Rental Stamps













































## Texture Skins







## Rental Requirements

CHARGES—Charges for stamp rentals is a per day per stamp charge.

DEPOSIT—A deposit for each stamp is required upon rental. When returned, the deposit is returned.

STAMP CLEANING—Stamps must be cleaned prior to return. Stamps that have not be cleaned will be subject to a charge of \$25.00 per stamp cleaning fee.

SEALERS—Ask us about our sealers to help protect your concrete's colour and finish.



\*\* Colour swatches are samples only. Your final colour may vary from swatch colour\*\* Used to stop stamps from sticking to the concrete during pour and adds Accent Coloring















### **Eco-Accent**

| Charcoal | Dark Walnut | Grey |
|----------|-------------|------|

Available in 3 lb. containers Used for Antiquin