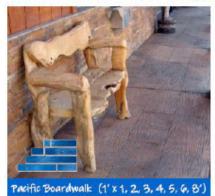

# Rental Stamps





# Rental Stamps





















# Rental Stamps

### BORDER STAMP





### TEXTURE SKINS







#### RENTAL REQUIREMENTS:

CHARGES - CHARGES FOR STAMP RENTAL S IS A PER DAY PER STAMP CHARGE.

Deposit - A deposit for each stamp is required upon rental. When returned, the deposit is returned. STAMP CLEANING—Stamps must be cleaned prior to return. Stamps that have not be cleaned will be subject to a charge of \$25.00 per stamp cleaning fee.

SEALERS—Ask us about our sealers to help protect your concrete's colour and finish.



# Stamp Release



Clear Chorny Blast Liquid Rolease

- COVERAGE RATE: 800 SQUARE FEET PER 30LB. PAIL.
- \*\* COLOUR SWATCHES ARE SAMPLES ONLY. YOUR FINAL COLOUR MAY VARY FROM SWATCH COLOUR\*\*
- USED TO STOP STAMPS FROM STICKING TO THE CONCRETE DURING POUR AND ADDS ACCENT COLORING

###