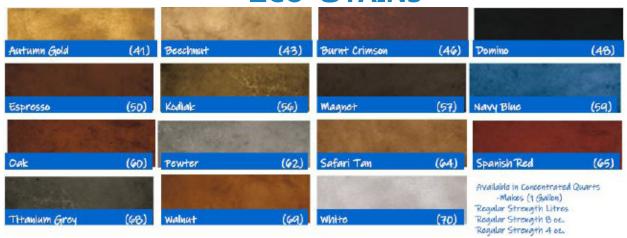

d upon rental. When returned, the deposit is returned. STAMP CLEANING—Stamps must be cleaned prior to return. Stamps that have not be cleaned will be subject to a charge of \$25.00 per stamp cleaning fee.

SEALERS—Ask us about our sealers to help protect your concrete's colour and finish.



# Stamp Release



Clear Chorny Blast Liquid Rolease

- COVERAGE RATE: 800 SQUARE FEET PER 30LB. PAIL.
- \*\* COLOUR SWATCHES ARE SAMPLES ONLY. YOUR FINAL COLOUR MAY VARY FROM SWATCH COLOUR\*\*
- USED TO STOP STAMPS FROM STICKING TO THE CONCRETE DURING POUR AND ADDS ACCENT COLORING

### **ECO-ACCENT**

- AVAILABLE IN 3 LB. CONTAINERS
- USED FOR ANTIQUING (ACCENT) COLOURING STAMPED CONCRETE AFTER CONCRETE IS

| Charcoal | Dark Walnut | Grey |  |
|----------|-------------|------|--|

### **Eco-S**TAINS