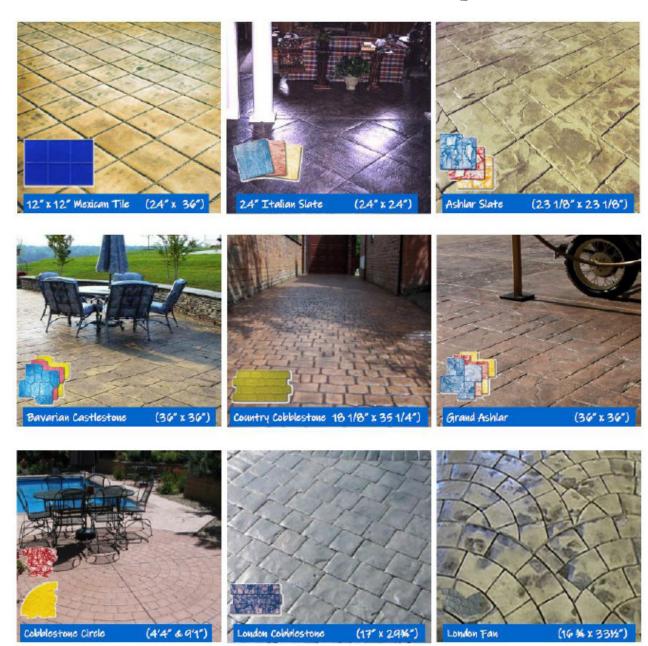

# Rental Stamps





# Rental Stamps





















# Rental Stamps

### BORDER STAMP





### TEXTURE SKINS







#### RENTAL REQUIREMENTS:

CHARGES - CHARGES FOR STAMP RENTAL S IS A PER DAY PER STAMP CHARGE.

Deposit - A deposit for each stamp is required upon rental. When returned, the deposit is returned. STAMP CLEANING—Stamps must be cleaned prior to return. Stamps that have not be cleaned will be subject to a charge of \$25.00 per stamp cleaning fee.

SEALERS—Ask us about our sealers to help protect your concrete's colour and finish.



# Stamp Release



Clear Chorny Blast Liquid Rolease

- COVERAGE RATE: 800 SQUARE FEET PER 30LB. PAIL.
- \*\* COLOUR SWATCHES ARE SAMPLES ONLY. YOUR FINAL COLOUR MAY VARY FROM SWATCH COLOUR\*\*
- USED TO STOP STAMPS FROM STICKING TO THE CONCRETE DURING POUR AND