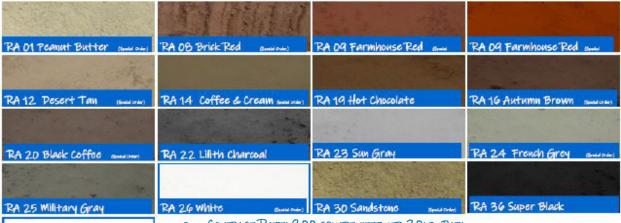

### **ECO-ACCENT**

- AVAILABLE IN 3 LB. CONTAINERS
- USED FOR ANTIQUING (ACCENT) COLOURING STAMPED CONCRETE AFTER CONCRETE IS

| Charcoal | Dark Walnut | Grey |  |
|----------|-------------|------|--|