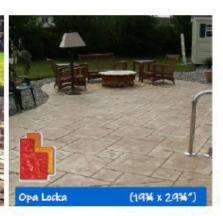

# Rental Stamps





# Rental Stamps





















# Rental Stamps

### BORDER STAMP





### TEXTURE SKINS







#### RENTAL REQUIREMENTS:

CHARGES - CHARGES FOR STAMP RENTAL S IS A PER DAY PER STAMP CHARGE.

Deposit - A deposit for each stamp is required upon rental. When returned, the deposit is returned. STAMP CLEANING—Stamps must be cleaned prior to return. Stamps that have not be cleaned will be subject to a charge of \$25.00 per stamp cleaning fee.

SEALERS—Ask us about our sealers to help protect your concrete's colour and finish.



# Stamp Release



Clear Chorny Blast Liquid Rolease

- COVERAGE RATE: 800 SQUARE FEET PER 30LB. PAIL.
- \*\* COLOUR SWATCHES ARE SAMPLES ONLY. YOUR FINAL COLOUR MAY VARY FROM SWATCH COLOUR\*\*
- USED TO STOP STAMPS FROM STICKING TO THE CONCRETE DURING POUR AND ADDS ACCENT COLORING

##