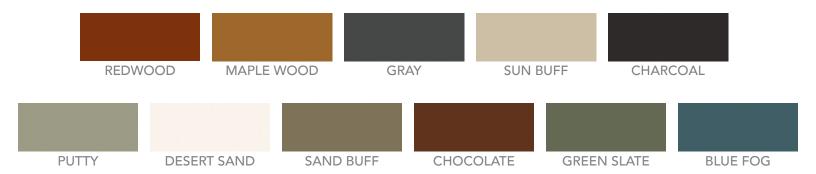

## **XS VEINING**

Note: All colors shown are achieved by mixing one XS Color Pack per one gallon of XS Modifier \*(exception for Eucalyptus - created by combining one pack Mountain Shadow and one pack Twilight). Colors displayed are based on a non-color enhancing sealer such as XS-327 Hybrid Urethane Sealer. Do not use this chart as a final selection, for colors are affected by site condition and fabrication procedure. SureCrete recommends making final selections from job specific samples made in the field.