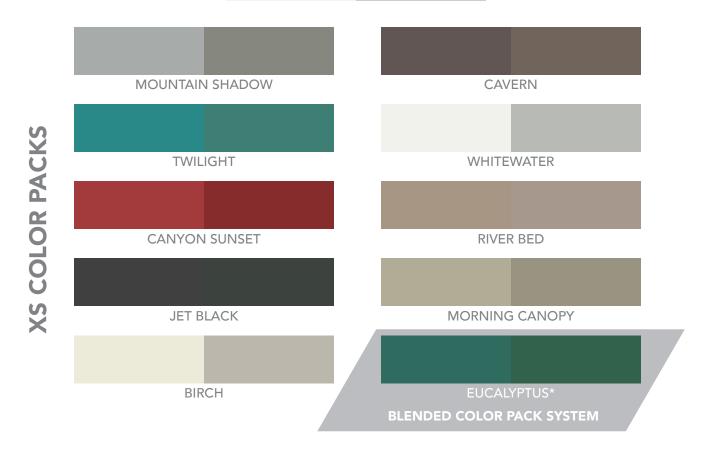

## **COLOR PACKS & VEINING**

**ONE-TO-ONE** 

1 COLOR PACK TO 1 GALLON
OF XS PRECAST MODIFIER

**CONCRETE COLOR** 

## **XS VEINING**

Note: All colors shown are achieved by mixing one XS Color Pack per one gallon of XS Modifier \*(exception for Eucalyptus - created by combining one pack Mountain Shadow and one pack Twilight). Colors displayed are based on a non-color enhancing sealer such as XS-327 Hybrid Urethane Sealer. Do not use this chart as a final selection, for colors are affected by site condition and fabrication procedure. SureCrete recommends making final selections from job specific samples made in the field.