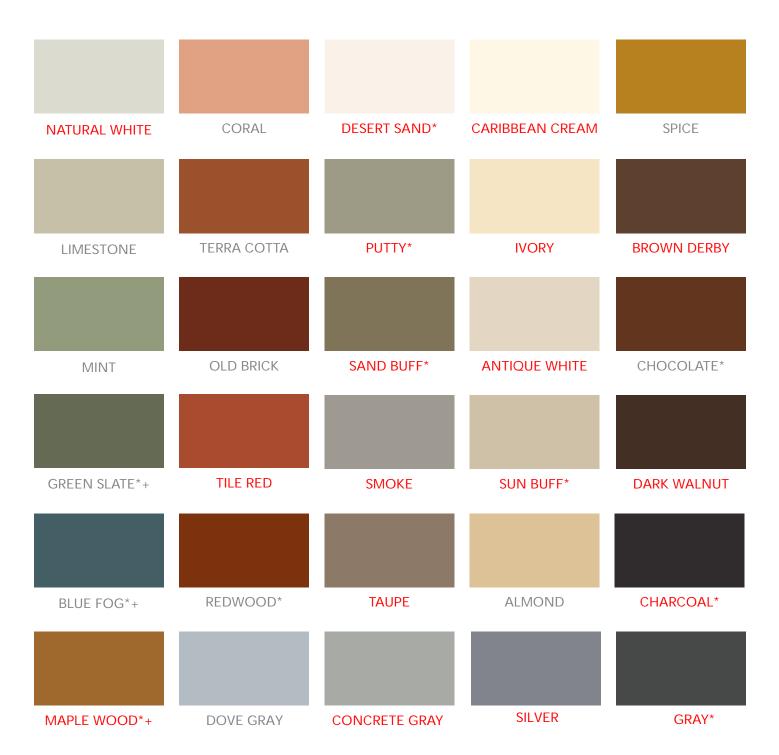

## Master COLOR CHART

**COLOR PACKS** 

Note: All colors shown are intended to show the approximate color of finish, choices, and ranges. Colors are achieved after 2 coats of a penetrating clear sealer. DO NOT use this chart as a final selection, for colors are affected by site conditions and installation procedure. SureCrete recommends making final selections from job specific samples made in the field.

Color Packs are used for white bag mixes only including: SureStamp, SureSpray, SureTex, SureBroom and the Xtreme Series bag mix. This color chart in not for Ready Mix or integral color use for concrete.

+ These colors are for pigmented sealer in range Special Color 1, and have a higher cost