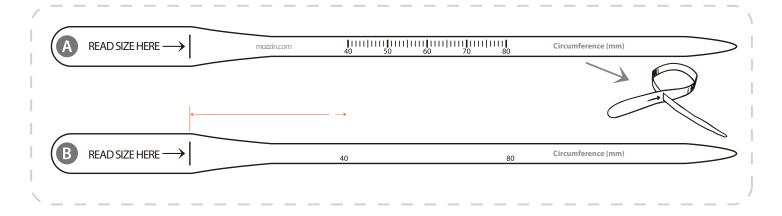

## Printable Paper Ring Sizer

Prior to printing, ensure that page scaling is set to 100% on your printer settings.

Once printed measure the bar ensuring it is exactly 5cm: Use A

If the printing scale is incorrect: Use B (Use a ruler and pen to draw a scale and use it.)

- 1. Print this page and cut out the Ring Sizer shown above. Cut a small slit next to the arrow.
- 2. Place the Ring Sizer aroung your finger, the slip the pointed end through slit with the numbers facing out.
- 3. Tighten the Ring Sizer by pulling the pointed end toward your finger. The fit should be snug but comfortable.
- 4. Simply read the number of millimeters pointed by the arrow next to "Read Size Here".