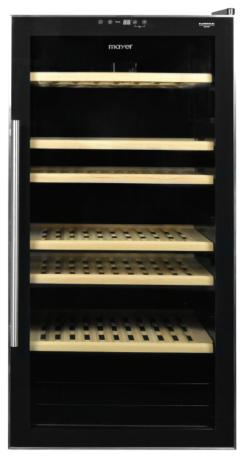

## mayer

LED interior | Single Zone | Charcoal filter

- 1 zone
- LED light
- Carbon filter
- External handle
- Seamless design
- 6 wooden shelves
- 99 standard bottles capacity
- Stainless Steel door frame-trimmed
- White LED interior light
- Free-standing installation only
- Blue LED interior touch control
- Temperature range : 5-18°C for single zones
- 3 layer glass door for enhanced UV protection

| Product Dimension (mm) | 595 x 590 x 1215   |
|------------------------|--------------------|
| Capacity               | 230L               |
| Voltage                | 220-240V ~ 50/60Hz |
| Power                  | 253Kwh/ year       |
| Warranty               | 2 Years            |