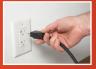

## **TS5753**

- 2 Person Plus Straight Bench
- 59" x 50" x 78"
- Non-Toxic Aspen Hardwood
- 10 TheraMitter™ Heaters
- Smoke Glass Door with Logo and 2 Side Windows
- Interior MPS Touchview™ Control
- 120 Volt / 20 Amp Outlet
- Roof Vent & Reading Light
- 7 External LED Roof Lights

## **FEATURES**

Bolt Together Design, 30 Minute Assembly

MPS TOUCHVIEW™ 3.0 Controller

Curved Back Rest For Extra Comfort

Comfortable, Reversible, Deep Seats

Elegant Lighting

Sliding Roof Vent

QCA Spas, Inc. reserves the right to make changes to the saunas at any time without notice This includes cabinetry, infrared units, materials, color, finish, design, specifications, and equipment.