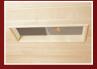

## **TS5753**

- 2 Person Plus Straight Bench
- 59" x 50" x 78"
- Non-Toxic Aspen Hardwood
- 10 TheraMitter™ Heaters
- Smoke Glass Door with Logo and 2 Side Windows
- Interior MPS Touchview™ Control
- 120 Volt / 20 Amp Outlet
- Roof Vent & Reading Light
- 7 External LED Roof Lights

## **FEATURES**

Bolt Together Design, 30 Minute Assembly

MPS TOUCHVIEW™ 3.0 Controller

Curved Back Rest For Extra Comfort

Comfortable, Reversible, Deep Seats

Elegant Lighting

Sliding Roof Vent

QCA Spas, Inc. reserves the right to make changes to the saunas at any time without notice This includes cabinetry, infrared units, materials, color, finish, design, specifications, and equipment.