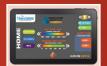

## **TS5753**

- 2 Person Plus Straight Bench
- 59" x 50" x 78"
- Non-Toxic Aspen Hardwood
- 10 TheraMitter™ Heaters
- Smoke Glass Door with Logo and 2 Side Windows
- Interior MPS Touchview™ Control
- 120 Volt / 20 Amp Outlet
- Roof Vent & Reading Light
- 7 External LED Roof Lights

## **FEATURES**

Bolt Together Design, 30 Minute Assembly

MPS TOUCHVIEW™ 3.0 Controller

Curved Back Rest For Extra Comfort

Comfortable, Reversible, Deep Seats

Elegant Lighting

Sliding Roof Vent

QCA Spas, Inc. reserves the right to make changes to the saunas at any time without notice This includes cabinetry, infrared units, materials, color, finish, design, specifications, and equipment.