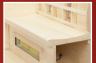

## **TS5753**

- 2 Person Plus Straight Bench
- 59" x 50" x 78"
- Non-Toxic Aspen Hardwood
- 10 TheraMitter™ Heaters
- Smoke Glass Door with Logo and 2 Side Windows
- Interior MPS Touchview™ Control
- 120 Volt / 20 Amp Outlet
- Roof Vent & Reading Light
- 7 External LED Roof Lights

## **FEATURES**

Bolt Together Design, 30 Minute Assembly

MPS TOUCHVIEW™ 3.0 Controller

Curved Back Rest For Extra Comfort

Comfortable, Reversible, Deep Seats

Elegant Lighting

Sliding Roof Vent

QCA Spas, Inc. reserves the right to make changes to the saunas at any time without notice This includes cabinetry, infrared units, materials, color, finish, design, specifications, and equipment.