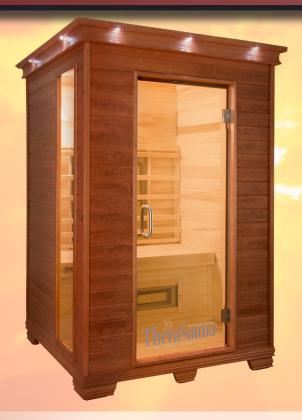

## **TS5753**

- 2 Person Plus Straight Bench
- 59" x 50" x 78"
- Non-Toxic Aspen Hardwood
- 10 TheraMitter™ Heaters
- Smoke Glass Door with Logo and 2 Side Windows
- Interior MPS Touchview™ Control
- 120 Volt / 20 Amp Outlet
- Roof Vent & Reading Light
- 7 External LED Roof Lights

## **FEATURES**

Bolt Together Design, 30 Minute Assembly

MPS TOUCHVIEW™ 3.0 Controller

Curved Back Rest For Extra Comfort

Comfortable, Reversible, Deep Seats

Elegant Lighting

Sliding Roof Vent

QCA Spas, Inc. reserves the right to make changes to the saunas at any time without notice This includes cabinetry, infrared units, materials, color, finish, design, specifications, and equipment.