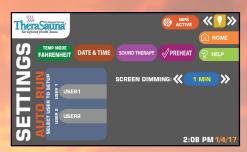

#### **SETTINGS & MENU SCREENS**

Welcome Screen

Home Screen - Do Almost Everything from This Screen!

Settings Screen

Auto Run Setup Screen

MPS Setup Screen

Shows MPS Power Levels by Zone

Shows Spectrawave Power Levels by Zone