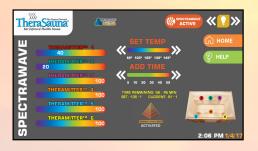

#### **SpectraWave System**

Allows the user to combine near, middle and far infrared wavelengths ranging from 6 to 14 microns. A visual reminder in the zone window allows you to see how the infrared waves change every 2 minutes.

#### **SETTINGS & MENU SCREENS**

Welcome Screen

Home Screen - Do Almost Everything from This Screen!

Settings Screen

Auto Run Setup Screen

MPS Setup Screen

Shows MPS Power Levels by Zone

Shows Spectrawave Power Levels by Zone