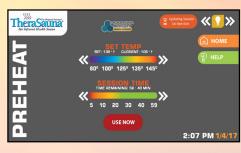

#### 7 Day Programmable Control

Allows you to set the desired time your sauna will turn on each day of the week. The TheraSauna® can be set to reach a certain temperature in a specific amount of time, and will save the settings for you. Your settings will be saved even if the TheraSauna® experiences a power failure.

Preheat Screen

Choose Various Nature Recordings for Relaxation and Sound Therapy

Troubleshooting Screen

Help Topics Screen