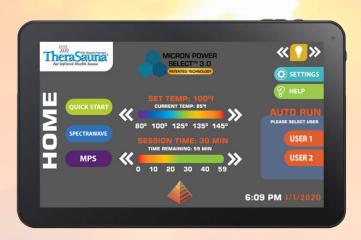

#### **SETTINGS & MENU SCREENS**

Welcome Screen

Home Screen - Do Almost Everything from This Screen!

Settings Screen

Auto Run Setup Screen

MPS Setup Screen

Shows MPS Power Levels by Zone

Shows Spectrawave Power Levels by Zone

#### 7 Day Programmable Control

Allows you to set the desired time your sauna will turn on each day of the week. The TheraSauna® can be set to reach a certain temperature in a specific amount of time, and will save the settings for you. Your settings will be saved even if the TheraSauna® experiences a power failure.

#### **SpectraWave System**

Allows the user to combine near, middle and far infrared wavelengths ranging from 6 to 14 microns. A visual reminder in the zone window allows you to see how the infrared waves change every 2 minutes.

#### MicronPower Select™

Allows you to control the power of each heating unit. Each TheraMitter™ can be turned to a power level of 1-15 so that each area of your body can be comfortable and other users can also be comfortable.