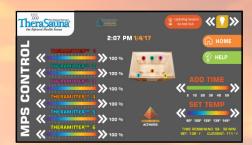

#### MicronPower Select™

Allows you to control the power of each heating unit. Each TheraMitter™ can be turned to a power level of 1-15 so that each area of your body can be comfortable and other users can also be comfortable.

#### **SETTINGS & MENU SCREENS**

Welcome Screen

Home Screen - Do Almost Everything from This Screen!

Settings Screen

Auto Run Setup Screen

MPS Setup Screen

Shows MPS Power Levels by Zone

Shows Spectrawave Power Levels by Zone