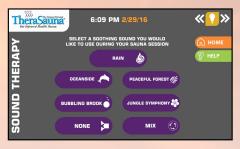

Preheat Screen

Choose Various Nature Recordings for Relaxation and Sound Therapy

Troubleshooting Screen

Help Topics Screen