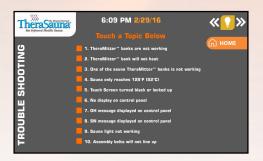

Preheat Screen

Choose Various Nature Recordings for Relaxation and Sound Therapy

Troubleshooting Screen

Help Topics Screen