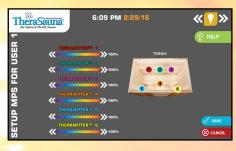

#### MicronPower Select™

Allows you to control the power of each heating unit. Each TheraMitter™ can be turned to a power level of 1-15 so that each area of your body can be comfortable and other users can also be comfortable.

#### **SETTINGS & MENU SCREENS**

Welcome Screen

Home Screen - Do Almost Everything from This Screen!

Settings Screen

Auto Run Setup Screen

MPS Setup Screen

Shows MPS Power Levels by Zone

Shows Spectrawave Power Levels by Zone