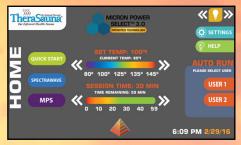

#### **SETTINGS & MENU SCREENS**

Welcome Screen

Home Screen - Do Almost Everything from This Screen!

Settings Screen

Auto Run Setup Screen

MPS Setup Screen

Shows MPS Power Levels by Zone

Shows Spectrawave Power Levels by Zone