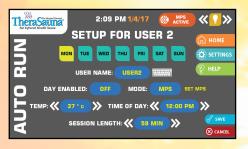

#### **SETTINGS & MENU SCREENS**

Welcome Screen

Home Screen - Do Almost Everything from This Screen!

Settings Screen

Auto Run Setup Screen

MPS Setup Screen

Shows MPS Power Levels by Zone

Shows Spectrawave Power Levels by Zone