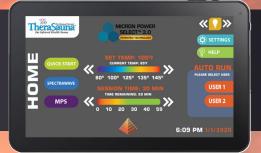

#### **SETTINGS & MENU SCREENS**

Welcome Screen

Home Screen - Do Almost Everything from This Screen!

Settings Screen

Auto Run Setup Screen

MPS Setup Screen

Shows MPS Power Levels by Zone

Shows Spectrawave Power Levels by Zone