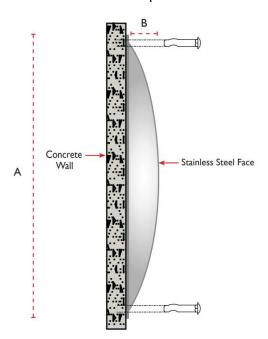

## **Product Specification**

| Characteristic     | Specification                |
|--------------------|------------------------------|
| Diameter           | 500mm                        |
| Mirror Depth       | 61mm                         |
| Material           | 0.9 mm thick stainless steel |
| Space Required (A) | 570mm Día                    |
| Mounting Holes     | 6. no 7mm Countersunk Holes  |
| Fixings            | Not included                 |
| Weight             | 2.5 kg                       |
| Viewing Distance   | 30 metres                    |