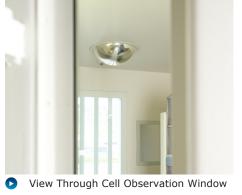

er-proof design
- Recessed, tamper-proof fixings
- Optional foam insert to enhance strength.
- Can be used in conjunction with CCTV to enhance effectiveness & safety

#### Suitable Uses

- In cells for safe inspection
- Open areas such as visitation rooms
- 4-way intersections in corridors

### Specifications

| Code    | Size  | View Distance | Mirror Face       | Frame               | <b>Mounting Holes</b> |
|---------|-------|---------------|-------------------|---------------------|-----------------------|
| 1571HD  | 450mm | Under 6m      | 2mm Polycarbonate | Powder Coated Steel | 6                     |
| 17585HD | 600mm | Over 6m       | 2mm Polycarbonate | Powder Coated Steel | 8                     |

#### **Positioning in Cell**



### Situation Images:



Cell Observation







# DuraVision<sup>™</sup> Mirror Systems

Find our more about the great range of DuraVision Mirror Systems at our website...



www.duravision.net www.correctionsmirror.com