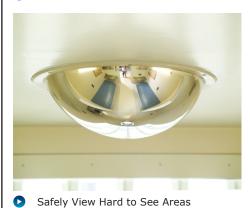

#### **Full Dome Polycarbonate**

The full dome mirror can be used in cells, open areas such as visitation rooms, or at 4-way intersections. The full dome is the most versatile and effective method of surveillance due to the 360° vision that it allows institution staff, ensuring their safety. The full dome can be positioned anywhere on the ceiling allowing flexibility and ease of installation.

### Situation Images:

Cell Observation