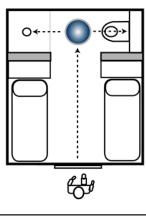

ting
- Powder coated steel frame with unique tamper-proof design
- Recessed, tamper-proof fixings
- Optional foam insert to enhance strength.
- Can be used in conjunction with CCTV to enhance effectiveness & safety

#### Suitable Uses

- In cells for safe inspection
- Open areas such as visitation rooms
- 4-way intersections in corridors

### Specifications

| Code    | Size  | View Distance | Mirror Face       | Frame               | <b>Mounting Holes</b> |
|---------|-------|---------------|-------------------|---------------------|-----------------------|
| 1571HD  | 450mm | Under 6m      | 2mm Polycarbonate | Powder Coated Steel | 6                     |
| 17585HD | 600mm | Over 6m       | 2mm Polycarbonate | Powder Coated Steel | 8                     |

#### **Positioning in Cell**



### Situation Images:



Cell Observation







# DuraVision<sup>™</sup> Mirror Systems

Find our more about the great range of DuraVision Mirror Systems at our website...



www.duravision.net www.correctionsmirror.com