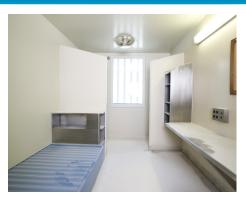

l frame with unique tamper-proof design
- Recessed, tamper-proof fixings
- Optional foam insert to enhance strength.
- Can be used in conjunction with CCTV to enhance effectiveness & safety

#### Suitable Uses

- In cells for safe inspection
- Open areas such as visitation rooms
- 4-way intersections in corridors

### Specifications

| Code    | Size  | View Distance | Mirror Face       | Frame               | <b>Mounting Holes</b> |
|---------|-------|---------------|-------------------|---------------------|-----------------------|
| 1571HD  | 450mm | Under 6m      | 2mm Polycarbonate | Powder Coated Steel | 6                     |
| 17585HD | 600mm | Over 6m       | 2mm Polycarbonate | Powder Coated Steel | 8                     |

#### **Positioning in Cell**



### Situation Images:



Cell Observation







# DuraVision<sup>™</sup> Mirror Systems

Find our more about the great range of DuraVision Mirror Systems at our website...



www.duravision.net www.correctionsmirror.com