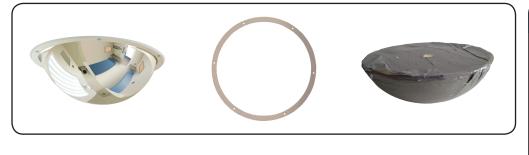

#### **Full Dome Polycarbonate**

The full dome mirror can be used in cells, open areas such as visitation rooms, or at 4-way intersections. The full dome is the most versatile and effective method of surveillance due to the 360° vision that it allows institution staff, ensuring their safety. The full dome can be positioned anywhere on the ceiling allowing flexibility and ease of installation.

## Features

- Virtually indestructible and unbreakable, mirror quality polycarbonate face
- Pure reflective coating
- Powder coated steel frame with unique tamper-proof design
- Recessed, tamper-proof fixings
- Optional foam insert to enhance strength.
- Can be used in conjunction with CCTV to enhance effectiveness & safety