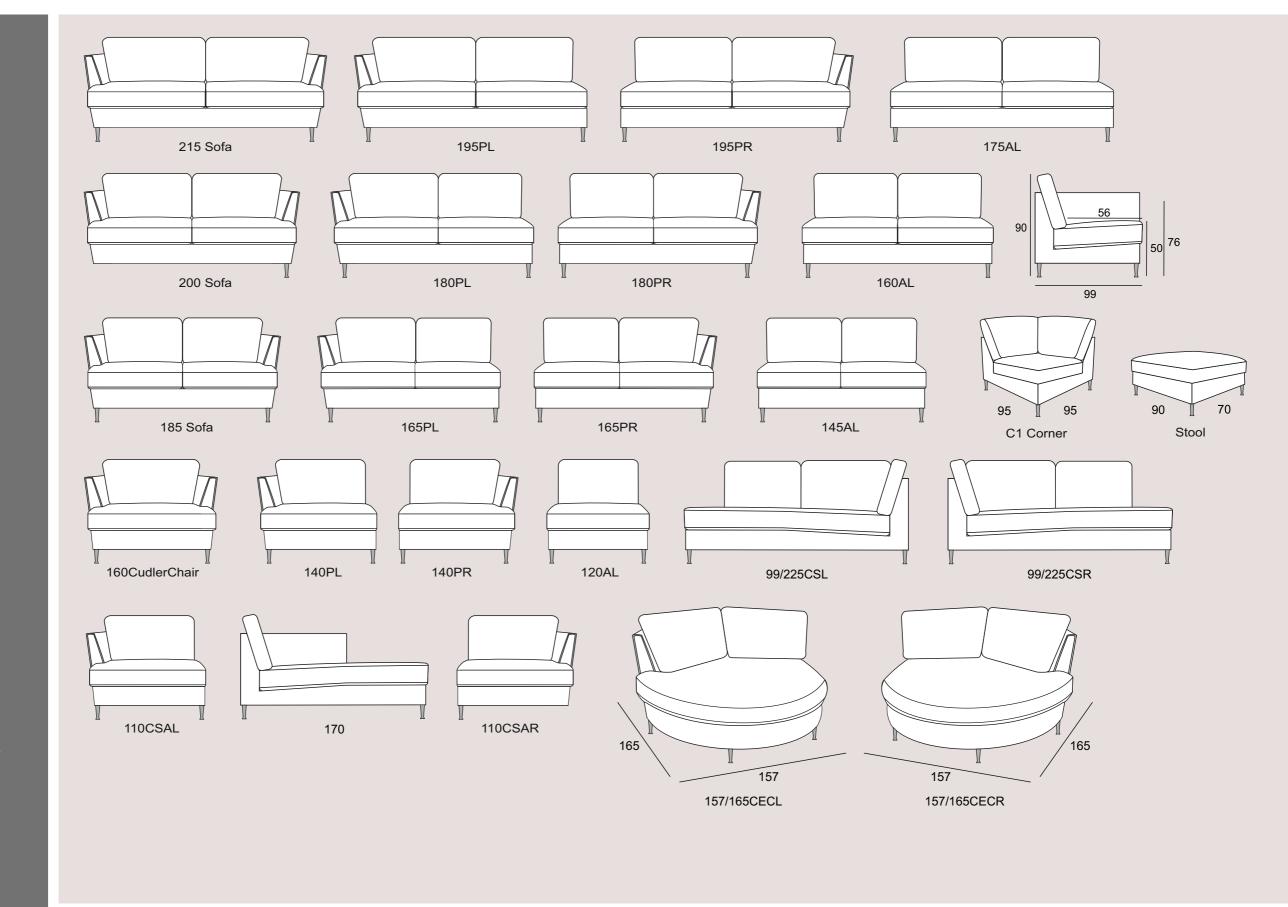

Complete modular range

All dimensions are approximate. Please allow tolerance of +/- 25mm (1")

SPECIFICATION: Seat Suspension - Serpentine spring system Back Suspension - Elasticated webbing Wooden Feet - Not available Metal Feet - Metal with satin finish Model Number - 0375A