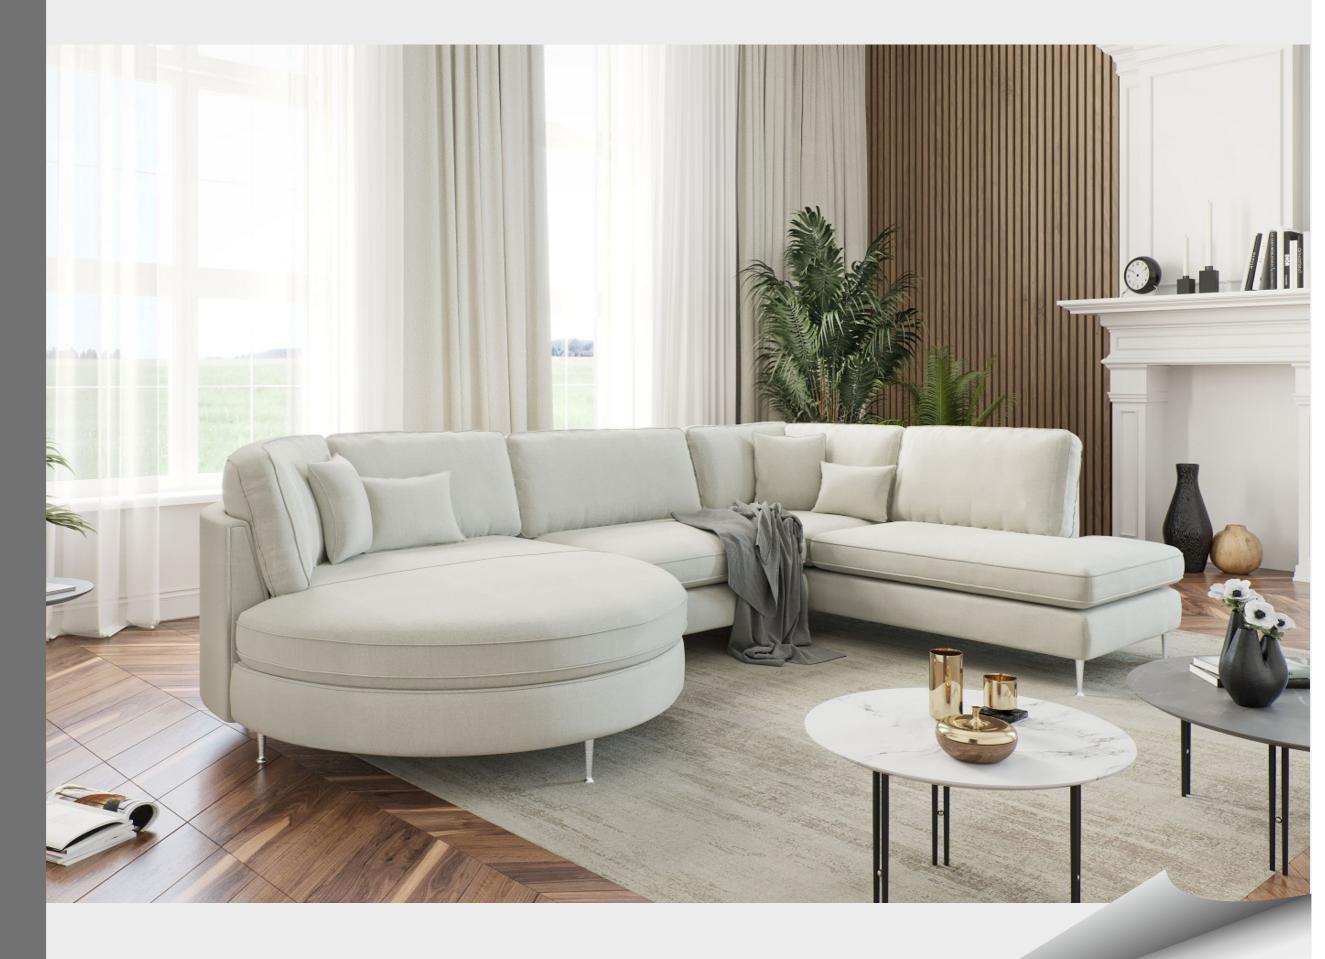

Available in a wide selection of fabrics, colours and designs

Choices of sofa size

Complete modular range

See over for more...

Available in a wide selection of fabrics, colours and designs

> Choices of sofa size

Complete modular range

All dimensions are approximate. Please allow tolerance of +/- 25mm (1")

SPECIFICATION: Seat Suspension - Serpentine spring system Back Suspension - Elasticated webbing Wooden Feet - Not available Metal Feet - Metal with satin finish Model Number - 0375A