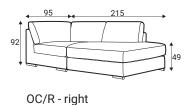

#### **Modules**

70 - middle part

90 - middle part

140 - middle part

180 - middle part

92

C45 - middle part

C - corner

70L - left

90L - left

140L - left

180L - left

92

C45L - left

D70L - left

70R - right

90R - right

140R - right

180R - right

210R - right

C45R - right

D70R - right