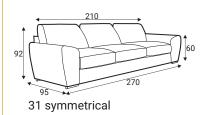

### **Standard sets** 70\_ 70 180 20 symmetrical 22 symmetrical 180 70 23 R/L 70 24 R/L 115 \_70 115 252 symmetrical 25 symmetrical 115 140 27 symmetrical 28 R/L