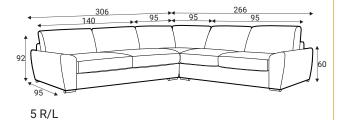

#### **Comfort**

### **Extra dimensions**







depth of seat

depth of seat without back cushions

#### Legs

#### **Accessories**



Feet M07 H-40 Chrome



Footstool F5





Pillow D3



Pillow D5



Neckrest



Pillow D1















#### **Modules**



70 - middle part



90 - middle part



140 - middle part



180 - middle part



92

C45 - middle part



C - corner



70L - left



90L - left



140L - left



180L - left



92

C45L - left



D70L - left



70R - right



90R - right



140R - right



180R - right



210R - right



C45R - right



D70R - right











#### **Modules**









**Standard sets** 





















7 R/L











#### Standard sets































### **Standard sets** 70\_ 70 180 20 symmetrical 22 symmetrical 180 70 23 R/L 70 24 R/L 115 \_70 115 252 symmetrical 25 symmetrical 115 140 27 symmetrical 28 R/L













#### **Standard sets**













51 - symmetrical

88 - symmetrical

#### **Furniture features in symbols**



- Seat and back cushions are loose from the frame.



- Fabric



- Removable cover for loose cushions. (For maintenance please check fabric information.)



- Modular system