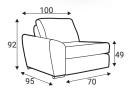

#### **Modules**

70 - middle part

90 - middle part

140 - middle part

180 - middle part

92

C45 - middle part

C - corner

70L - left

90L - left

140L - left

180L - left

92

C45L - left

D70L - left

70R - right