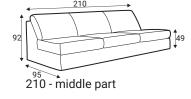

90R - right

140R - right

180R - right

210R - right

C45R - right

D70R - right