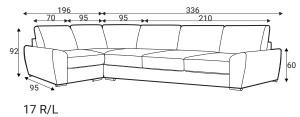

#### **Comfort**

### **Extra dimensions**







depth of seat

depth of seat without back cushions

#### Legs

#### **Accessories**



Feet M07 H-40 Chrome



Footstool F5





Pillow D3



Pillow D5



Neckrest



Pillow D1















#### **Modules**



70 - middle part



90 - middle part



140 - middle part



180 - middle part



92

C45 - middle part



C - corner



70L - left



90L - left



140L - left



180L - left



92

C45L - left



D70L - left



70R - right



90R - right



140R - right



180R - right



210R - right



C45R - right



D70R - right











#### **Modules**









**Standard sets** 





















7 R/L











#### Standard sets































### **Standard sets** 70\_ 70 180 20 symmetrical 22 symmetrical 180 70 23 R/L 70 24 R/L 115 \_70 115 252 symmetrical 25 symmetrical 115 140 27 symmetrical 28 R/L













#### **Standard sets**













51 - symmetrical

88 - symmetrical

#### **Furniture features in symbols**



- Seat and back cushions are loose from the frame.



- Fabric



- Removable cover for loose cushions. (For maintenance please check fabric information.)



- Modular system