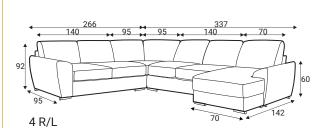

#### **Comfort**

### **Extra dimensions**







depth of seat

depth of seat without back cushions

#### Legs

#### **Accessories**



Feet M07 H-40 Chrome



Footstool F5





Pillow D3



Pillow D5



Neckrest



Pillow D1















#### **Modules**



70 - middle part



90 - middle part



140 - middle part



180 - middle part



92

C45 - middle part



C - corner



70L - left



90L - left



140L - left



180L - left



92

C45L - left



D70L - left



70R - right



90R - right



140R - right



180R - right



210R - right



C45R - right



D70R - right











#### **Modules**









**Standard sets** 





















7 R/L











#### Standard sets































### **Standard sets** 70\_ 70 180 20 symmetrical 22 symmetrical 180 70 23 R/L 70 24 R/L 115 \_70 115 252 symmetrical 25 symmetrical 115 140 27 symmetrical 28 R/L













#### **Standard sets**













51 - symmetrical

88 - symmetrical

#### **Furniture features in symbols**



- Seat and back cushions are loose from the frame.



- Fabric



- Removable cover for loose cushions. (For maintenance please check fabric information.)



- Modular system