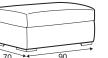

#### **Modules**

70 - middle part

90 - middle part

140 - middle part

180 - middle part

92

C45 - middle part

C - corner