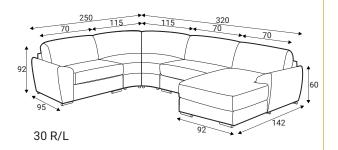

### **Standard sets** 70\_ 70 180 20 symmetrical 22 symmetrical 180 70 23 R/L 70 24 R/L 115 \_70 115 252 symmetrical 25 symmetrical 115 140 27 symmetrical 28 R/L