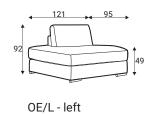

#### **Modules**

70 - middle part

90 - middle part

140 - middle part

180 - middle part

92

C45 - middle part

C - corner

70L - left

90L - left

140L - left

180L - left

92

C45L - left

D70L - left

70R - right

90R - right

140R - right

180R - right

210R - right

C45R - right

D70R - right