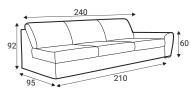

#### **Modules**

70 - middle part

90 - middle part

140 - middle part

180 - middle part

92

C45 - middle part

C - corner

90R - right

140R - right

180R - right

210R - right

C45R - right

D70R - right