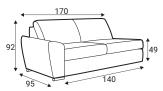

#### **Modules**

**Standard sets** 

7 R/L

#### Standard sets

### **Standard sets** 70\_ 70 180 20 symmetrical 22 symmetrical 180 70 23 R/L 70 24 R/L 115 \_70 115 252 symmetrical 25 symmetrical 115 140 27 symmetrical 28 R/L