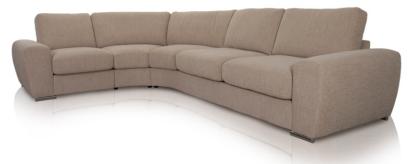

#### **Modules**

**Standard sets** 

7 R/L

#### Standard sets

### **Standard sets** 70\_ 70 180 20 symmetrical 22 symmetrical 180 70 23 R/L 70 24 R/L 115 \_70 115 252 symmetrical 25 symmetrical 115 140 27 symmetrical 28 R/L

#### **Standard sets**

51 - symmetrical

88 - symmetrical