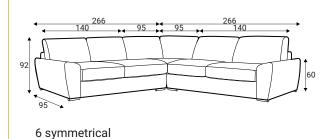

#### **Comfort**

### **Extra dimensions**







depth of seat

depth of seat without back cushions

#### Legs

#### **Accessories**



Feet M07 H-40 Chrome



Footstool F5





Pillow D3



Pillow D5



Neckrest



Pillow D1















#### **Modules**



70 - middle part



90 - middle part



140 - middle part



180 - middle part



92

C45 - middle part



C - corner



70L - left



90L - left



140L - left



180L - left



92

C45L - left



D70L - left



70R - right



90R - right



140R - right



180R - right



210R - right



C45R - right



D70R - right











#### **Modules**









**Standard sets** 





















7 R/L











#### Standard sets































### **Standard sets** 70\_ 70 180 20 symmetrical 22 symmetrical 180 70 23 R/L 70 24 R/L 115 \_70 115 252 symmetrical 25 symmetrical 115 140 27 symmetrical 28 R/L













#### **Standard sets**













51 - symmetrical

88 - symmetrical

#### **Furniture features in symbols**



- Seat and back cushions are loose from the frame.



- Fabric



- Removable cover for loose cushions. (For maintenance please check fabric information.)



- Modular system