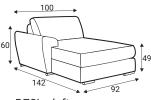

#### **Modules**

70 - middle part

90 - middle part

140 - middle part

180 - middle part

92

C45 - middle part

C - corner