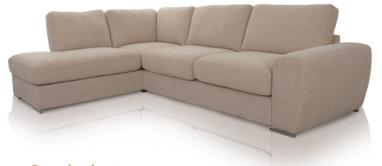

#### **Comfort**

### **Extra dimensions**







depth of seat

depth of seat without back cushions

#### Legs

#### **Accessories**



Feet M07 H-40 Chrome



Footstool F5





Pillow D3



Pillow D5



Neckrest



Pillow D1















#### **Modules**



70 - middle part



90 - middle part



140 - middle part



180 - middle part



92

C45 - middle part



C - corner



70L - left



90L - left



140L - left



180L - left



92

C45L - left



D70L - left



70R - right



90R - right



140R - right



180R - right



210R - right



C45R - right



D70R - right











#### **Modules**









**Standard sets** 





















7 R/L











#### Standard sets































### **Standard sets** 70\_ 70 180 20 symmetrical 22 symmetrical 180 70 23 R/L 70 24 R/L 115 \_70 115 252 symmetrical 25 symmetrical 115 140 27 symmetrical 28 R/L













#### **Standard sets**













51 - symmetrical

88 - symmetrical

#### **Furniture features in symbols**



- Seat and back cushions are loose from the frame.



- Fabric



- Removable cover for loose cushions. (For maintenance please check fabric information.)



- Modular system