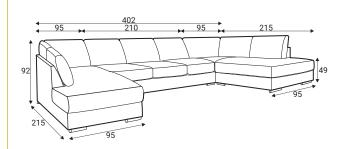

### **Standard sets** 70\_ 70 180 20 symmetrical 22 symmetrical 180 70 23 R/L 70 24 R/L 115 \_70 115 252 symmetrical 25 symmetrical 115 140 27 symmetrical 28 R/L