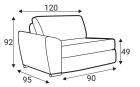

#### **Modules**

70 - middle part

90 - middle part

140 - middle part

180 - middle part

92

C45 - middle part

C - corner

70L - left

90L - left

140L - left

180L - left

92

C45L - left

D70L - left

70R - right

90R - right

140R - right

180R - right

210R - right

C45R - right

D70R - right