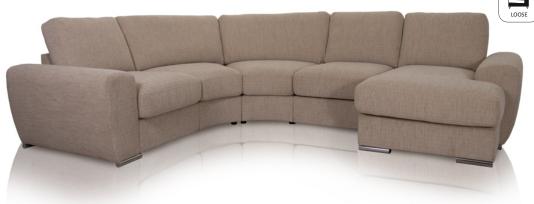

#### **Modules**

70 - middle part

90 - middle part

140 - middle part

180 - middle part

92

C45 - middle part

C - corner

70L - left

90L - left

140L - left

180L - left

92

C45L - left

D70L - left

70R - right

90R - right

140R - right

180R - right

210R - right

C45R - right

D70R - right

#### **Modules**

**Standard sets** 

7 R/L

#### Standard sets

### **Standard sets** 70\_ 70 180 20 symmetrical 22 symmetrical 180 70 23 R/L 70 24 R/L 115 \_70 115 252 symmetrical 25 symmetrical 115 140 27 symmetrical 28 R/L

#### **Standard sets**

51 - symmetrical

88 - symmetrical