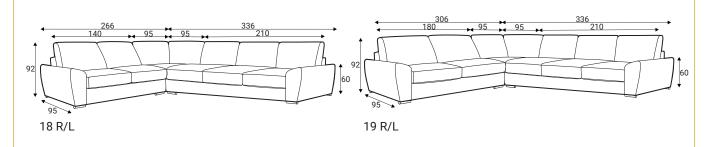

#### **Comfort**

### **Extra dimensions**







depth of seat

depth of seat without back cushions

#### Legs

#### **Accessories**



Feet M07 H-40 Chrome



Footstool F5





Pillow D3



Pillow D5



Neckrest



Pillow D1















#### **Modules**



70 - middle part



90 - middle part



140 - middle part



180 - middle part



92

C45 - middle part



C - corner



70L - left



90L - left



140L - left



180L - left



92

C45L - left



D70L - left



70R - right



90R - right



140R - right



180R - right



210R - right



C45R - right



D70R - right











#### **Modules**









**Standard sets** 





















7 R/L











#### Standard sets































### **Standard sets** 70\_ 70 180 20 symmetrical 22 symmetrical 180 70 23 R/L 70 24 R/L 115 \_70 115 252 symmetrical 25 symmetrical 115 140 27 symmetrical 28 R/L













#### **Standard sets**













51 - symmetrical

88 - symmetrical

#### **Furniture features in symbols**



- Seat and back cushions are loose from the frame.



- Fabric



- Removable cover for loose cushions. (For maintenance please check fabric information.)



- Modular system