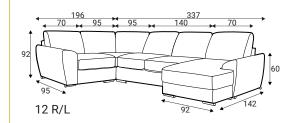

#### **Comfort**

### **Extra dimensions**







depth of seat

depth of seat without back cushions

#### Legs

#### **Accessories**



Feet M07 H-40 Chrome



Footstool F5





Pillow D3



Pillow D5



Neckrest



Pillow D1















#### **Modules**



70 - middle part



90 - middle part



140 - middle part



180 - middle part



92

C45 - middle part



C - corner



70L - left



90L - left



140L - left



180L - left



92

C45L - left



D70L - left



70R - right



90R - right



140R - right



180R - right



210R - right



C45R - right



D70R - right











#### **Modules**









**Standard sets** 





















7 R/L











#### Standard sets































### **Standard sets** 70\_ 70 180 20 symmetrical 22 symmetrical 180 70 23 R/L 70 24 R/L 115 \_70 115 252 symmetrical 25 symmetrical 115 140 27 symmetrical 28 R/L













#### **Standard sets**













51 - symmetrical

88 - symmetrical

#### **Furniture features in symbols**



- Seat and back cushions are loose from the frame.



- Fabric



- Removable cover for loose cushions. (For maintenance please check fabric information.)



- Modular system