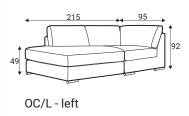

70L - left

90L - left

140L - left

180L - left

92

C45L - left

D70L - left

70R - right