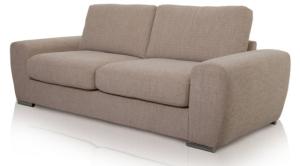

cushions

#### Legs

#### **Accessories**



Feet M07 H-40 Chrome



Footstool F5





Pillow D3



Pillow D5



Neckrest



Pillow D1















#### **Modules**



70 - middle part



90 - middle part



140 - middle part



180 - middle part



92

C45 - middle part



C - corner



70L - left



90L - left



140L - left



180L - left



92

C45L - left



D70L - left



70R - right



90R - right



140R - right



180R - right



210R - right



C45R - right



D70R - right











#### **Modules**









**Standard sets** 





















7 R/L











#### Standard sets































### **Standard sets** 70\_ 70 180 20 symmetrical 22 symmetrical 180 70 23 R/L 70 24 R/L 115 \_70 115 252 symmetrical 25 symmetrical 115 140 27 symmetrical 28 R/L













#### **Standard sets**













51 - symmetrical

88 - symmetrical

#### **Furniture features in symbols**



- Seat and back cushions are loose from the frame.



- Fabric



- Removable cover for loose cushions. (For maintenance please check fabric information.)



- Modular system