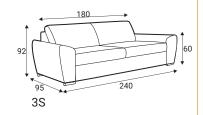

#### Standard sets

### **Standard sets** 70\_ 70 180 20 symmetrical 22 symmetrical 180 70 23 R/L 70 24 R/L 115 \_70 115 252 symmetrical 25 symmetrical 115 140 27 symmetrical 28 R/L