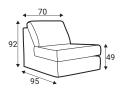

### **Extra dimensions**

depth of seat

depth of seat without back cushions

#### **Modules**

70 - middle part

90 - middle part

140 - middle part

180 - middle part

92

C45 - middle part

C - corner