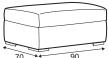

#### **Modules**

70 - middle part

90 - middle part

140 - middle part

180 - middle part

92

C45 - middle part

C - corner