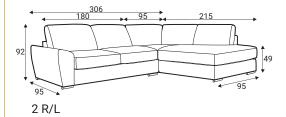

#### Standard sets

### **Standard sets** 70\_ 70 180 20 symmetrical 22 symmetrical 180 70 23 R/L 70 24 R/L 115 \_70 115 252 symmetrical 25 symmetrical 115 140 27 symmetrical 28 R/L