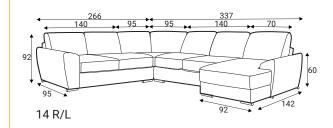

#### **Comfort**

### **Extra dimensions**







depth of seat

depth of seat without back cushions

#### Legs

#### **Accessories**



Feet M07 H-40 Chrome



Footstool F5





Pillow D3



Pillow D5



Neckrest



Pillow D1















#### **Modules**



70 - middle part



90 - middle part



140 - middle part



180 - middle part



92

C45 - middle part



C - corner



70L - left



90L - left



140L - left



180L - left



92

C45L - left



D70L - left



70R - right



90R - right



140R - right



180R - right



210R - right



C45R - right



D70R - right











#### **Modules**









**Standard sets** 





















7 R/L











#### Standard sets































### **Standard sets** 70\_ 70 180 20 symmetrical 22 symmetrical 180 70 23 R/L 70 24 R/L 115 \_70 115 252 symmetrical 25 symmetrical 115 140 27 symmetrical 28 R/L













#### **Standard sets**













51 - symmetrical

88 - symmetrical

#### **Furniture features in symbols**



- Seat and back cushions are loose from the frame.



- Fabric



- Removable cover for loose cushions. (For maintenance please check fabric information.)



- Modular system