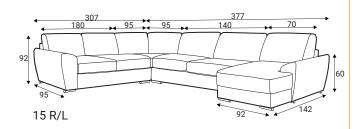

#### **Comfort**

### **Extra dimensions**







depth of seat

depth of seat without back cushions

#### Legs

#### **Accessories**



Feet M07 H-40 Chrome



Footstool F5





Pillow D3



Pillow D5



Neckrest



Pillow D1















#### **Modules**



70 - middle part



90 - middle part



140 - middle part



180 - middle part



92

C45 - middle part



C - corner



70L - left



90L - left



140L - left



180L - left



92

C45L - left



D70L - left



70R - right



90R - right



140R - right



180R - right



210R - right



C45R - right



D70R - right











#### **Modules**









**Standard sets** 





















7 R/L











#### Standard sets































### **Standard sets** 70\_ 70 180 20 symmetrical 22 symmetrical 180 70 23 R/L 70 24 R/L 115 \_70 115 252 symmetrical 25 symmetrical 115 140 27 symmetrical 28 R/L













#### **Standard sets**













51 - symmetrical

88 - symmetrical

#### **Furniture features in symbols**



- Seat and back cushions are loose from the frame.



- Fabric



- Removable cover for loose cushions. (For maintenance please check fabric information.)



- Modular system