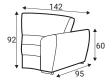

#### **Modules**

70 - middle part

90 - middle part

140 - middle part

180 - middle part

92

C45 - middle part

C - corner

70L - left

90L - left

140L - left

180L - left

92

C45L - left

D70L - left

70R - right

90R - right

140R - right

180R - right

210R - right

C45R - right

D70R - right