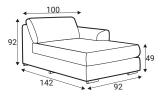

#### **Modules**

70 - middle part

90 - middle part

140 - middle part

180 - middle part

92

C45 - middle part

C - corner

70L - left

90L - left

140L - left

180L - left

92

C45L - left

D70L - left

70R - right

90R - right

140R - right

180R - right

210R - right

C45R - right

D70R - right