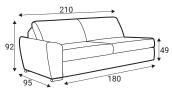

#### **Modules**

70 - middle part

90 - middle part

140 - middle part

180 - middle part

92

C45 - middle part

C - corner

#### **Modules**

**Standard sets** 

7 R/L