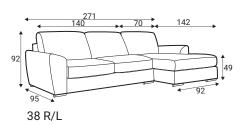

#### **Modules**

**Standard sets** 

7 R/L

### **Standard sets** 70\_ 70 180 20 symmetrical 22 symmetrical 180 70 23 R/L 70 24 R/L 115 \_70 115 252 symmetrical 25 symmetrical 115 140 27 symmetrical 28 R/L