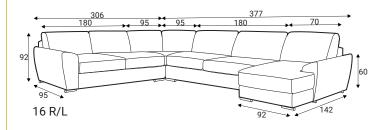

#### **Comfort**

### **Extra dimensions**







depth of seat

depth of seat without back cushions

#### Legs

#### **Accessories**



Feet M07 H-40 Chrome



Footstool F5





Pillow D3



Pillow D5



Neckrest



Pillow D1















#### **Modules**



70 - middle part



90 - middle part



140 - middle part



180 - middle part



92

C45 - middle part



C - corner



70L - left



90L - left



140L - left



180L - left



92

C45L - left



D70L - left



70R - right



90R - right



140R - right



180R - right



210R - right



C45R - right



D70R - right











#### **Modules**









**Standard sets** 





















7 R/L











#### Standard sets































### **Standard sets** 70\_ 70 180 20 symmetrical 22 symmetrical 180 70 23 R/L 70 24 R/L 115 \_70 115 252 symmetrical 25 symmetrical 115 140 27 symmetrical 28 R/L













#### **Standard sets**













51 - symmetrical

88 - symmetrical

#### **Furniture features in symbols**



- Seat and back cushions are loose from the frame.



- Fabric



- Removable cover for loose cushions. (For maintenance please check fabric information.)



- Modular system