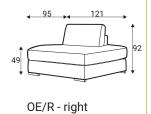

#### **Modules**

70 - middle part

90 - middle part

140 - middle part

180 - middle part

92

C45 - middle part

C - corner

70L - left

90L - left

140L - left

180L - left

92

C45L - left

D70L - left

70R - right

90R - right

140R - right

180R - right

210R - right

C45R - right

D70R - right