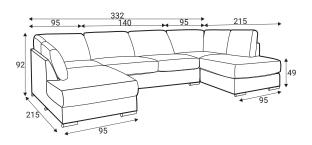

### **Standard sets** 70\_ 70 180 20 symmetrical 22 symmetrical 180 70 23 R/L 70 24 R/L 115 \_70 115 252 symmetrical 25 symmetrical 115 140 27 symmetrical 28 R/L