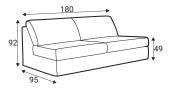

#### **Modules**

70 - middle part

90 - middle part

140 - middle part

180 - middle part

92

C45 - middle part

C - corner