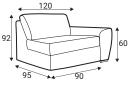

#### **Modules**

70 - middle part

90 - middle part

140 - middle part

180 - middle part

92

C45 - middle part

C - corner

70L - left

90L - left

140L - left

180L - left

92

C45L - left

D70L - left

70R - right