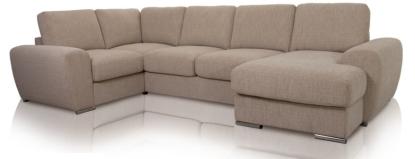

#### **Modules**

**Standard sets** 

7 R/L

#### Standard sets

### **Standard sets** 70\_ 70 180 20 symmetrical 22 symmetrical 180 70 23 R/L 70 24 R/L 115 \_70 115 252 symmetrical 25 symmetrical 115 140 27 symmetrical 28 R/L