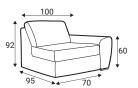

#### **Modules**

70 - middle part

90 - middle part

140 - middle part

180 - middle part

92

C45 - middle part

C - corner