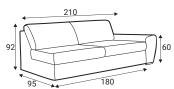

#### **Modules**

70 - middle part

90 - middle part

140 - middle part

180 - middle part

92

C45 - middle part

C - corner

90R - right

140R - right

180R - right

210R - right

C45R - right

D70R - right