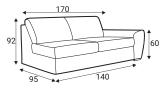

#### **Modules**

70 - middle part

90 - middle part

140 - middle part

180 - middle part

92

C45 - middle part

C - corner

90R - right

140R - right

180R - right

210R - right

C45R - right

D70R - right