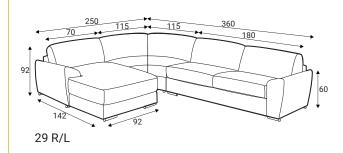

### **Standard sets** 70\_ 70 180 20 symmetrical 22 symmetrical 180 70 23 R/L 70 24 R/L 115 \_70 115 252 symmetrical 25 symmetrical 115 140 27 symmetrical 28 R/L