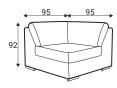

#### **Modules**

70 - middle part

90 - middle part

140 - middle part

180 - middle part

92

C45 - middle part

C - corner

70L - left

90L - left

140L - left

180L - left

92

C45L - left

D70L - left

70R - right