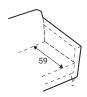

#### **Comfort**

### **Extra dimensions**







depth of seat

depth of seat without back cushions

#### Legs

#### **Accessories**



Feet M07 H-40 Chrome



Footstool F5





Pillow D3



Pillow D5



Neckrest



Pillow D1















#### **Modules**



70 - middle part



90 - middle part



140 - middle part



180 - middle part



92

C45 - middle part



C - corner



70L - left



90L - left



140L - left



180L - left



92

C45L - left



D70L - left



70R - right



90R - right



140R - right



180R - right



210R - right



C45R - right



D70R - right











#### **Modules**









**Standard sets** 





















7 R/L











#### Standard sets































### **Standard sets** 70\_ 70 180 20 symmetrical 22 symmetrical 180 70 23 R/L 70 24 R/L 115 \_70 115 252 symmetrical 25