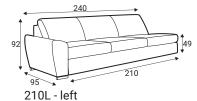

70L - left

90L - left

140L - left

180L - left

92

C45L - left

D70L - left

70R - right