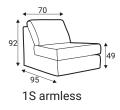

#### **Modules**

70 - middle part

90 - middle part

140 - middle part

180 - middle part

92

C45 - middle part

C - corner

70L - left

90L - left

140L - left

180L - left

92

C45L - left

D70L - left

70R - right

90R - right

140R - right

180R - right

210R - right

C45R - right

D70R - right