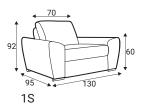

#### Standard sets

### **Standard sets** 70\_ 70 180 20 symmetrical 22 symmetrical 180 70 23 R/L 70 24 R/L 115 \_70 115 252 symmetrical 25 symmetrical 115 140 27 symmetrical 28 R/L