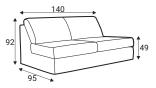

#### **Modules**

70 - middle part

90 - middle part

140 - middle part

180 - middle part

92

C45 - middle part

C - corner