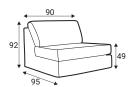

#### **Modules**

70 - middle part

90 - middle part

140 - middle part

180 - middle part

92

C45 - middle part

C - corner