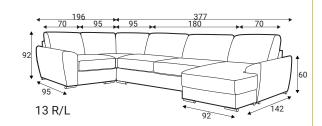

#### **Comfort**

### **Extra dimensions**







depth of seat

depth of seat without back cushions

#### Legs

#### **Accessories**



Feet M07 H-40 Chrome



Footstool F5





Pillow D3



Pillow D5



Neckrest



Pillow D1















#### **Modules**



70 - middle part



90 - middle part



140 - middle part



180 - middle part



92

C45 - middle part



C - corner



70L - left



90L - left



140L - left



180L - left



92

C45L - left



D70L - left



70R - right



90R - right



140R - right



180R - right



210R - right



C45R - right



D70R - right











#### **Modules**









**Standard sets** 





















7 R/L











#### Standard sets































### **Standard sets** 70\_ 70 180 20 symmetrical 22 symmetrical 180 70 23 R/L 70 24 R/L 115 \_70 115 252 symmetrical 25 symmetrical 115 140 27 symmetrical 28 R/L













#### **Standard sets**













51 - symmetrical

88 - symmetrical

#### **Furniture features in symbols**



- Seat and back cushions are loose from the frame.



- Fabric



- Removable cover for loose cushions. (For maintenance please check fabric information.)



- Modular system