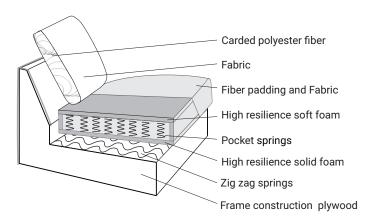

#### **Comfort**

### **Extra dimensions**







depth of seat

depth of seat without back cushions

#### Legs

#### **Accessories**



Feet M07 H-40 Chrome



Footstool F5





Pillow D3



Pillow D5



Neckrest



Pillow D1















#### **Modules**



70 - middle part



90 - middle part



140 - middle part



180 - middle part



92

C45 - middle part



C - corner



70L - left



90L - left



140L - left



180L - left



92

C45L - left



D70L - left



70R - right



90R - right



140R - right



180R - right



210R - right



C45R - right



D70R - right











#### **Modules**









**Standard sets** 





















7 R/L











#### Standard sets































### **Standard sets** 70\_ 70 180 20 symmetrical 22 symmetrical 180 70 23 R/L 70 24 R/L 115 \_70 115 252 symmetrical 2