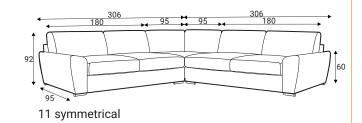

### **Standard sets** 70\_ 70 180 20 symmetrical 22 symmetrical 180 70 23 R/L 70 24 R/L 115 \_70 115 252 symmetrical 25 symmetrical 115 140 27 symmetrical 28 R/L