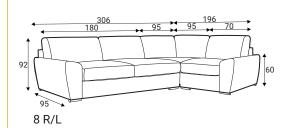

#### **Comfort**

### **Extra dimensions**







depth of seat

depth of seat without back cushions

#### Legs

#### **Accessories**



Feet M07 H-40 Chrome



Footstool F5





Pillow D3



Pillow D5



Neckrest



Pillow D1















#### **Modules**



70 - middle part



90 - middle part



140 - middle part



180 - middle part



92

C45 - middle part



C - corner



70L - left



90L - left



140L - left



180L - left



92

C45L - left



D70L - left



70R - right



90R - right



140R - right



180R - right



210R - right



C45R - right



D70R - right











#### **Modules**









**Standard sets** 





















7 R/L











#### Standard sets































### **Standard sets** 70\_ 70 180 20 symmetrical 22 symmetrical 180 70 23 R/L 70 24 R/L 115 \_70 115 252 symmetrical 25 symmetrical 115 140 27 symmetrical 28 R/L













#### **Standard sets**













51 - symmetrical

88 - symmetrical

#### **Furniture features in symbols**



- Seat and back cushions are loose from the frame.



- Fabric



- Removable cover for loose cushions. (For maintenance please check fabric information.)



- Modular system