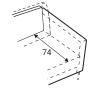

#### **Comfort**

### **Extra dimensions**







depth of seat

depth of seat without back cushions

#### Legs

#### **Accessories**



Feet M07 H-40 Chrome



Footstool F5





Pillow D3



Pillow D5



Neckrest



Pillow D1















#### **Modules**



70 - middle part



90 - middle part



140 - middle part



180 - middle part



92

C45 - middle part



C - corner



70L - left



90L - left



140L - left



180L - left



92

C45L - left



D70L - left



70R - right



90R - right



140R - right



180R - right



210R - right



C45R - right



D70R - right











#### **Modules**









**Standard sets** 





















7 R/L











#### Standard sets































### **Standard sets** 70\_ 70 180 20 symmetrical 22 symmetrical 180 70 23 R/L 70 24 R/L 115 \_70 115 252 symmetrical 25 sy