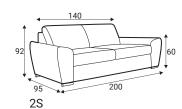

#### Standard sets

### **Standard sets** 70\_ 70 180 20 symmetrical 22 symmetrical 180 70 23 R/L 70 24 R/L 115 \_70 115 252 symmetrical 25 symmetrical 115 140 27 symmetrical 28 R/L