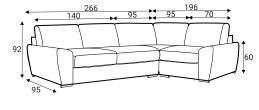

#### **Comfort**

### **Extra dimensions**







depth of seat

depth of seat without back cushions

#### Legs

#### **Accessories**



Feet M07 H-40 Chrome



Footstool F5





Pillow D3



Pillow D5



Neckrest



Pillow D1















#### **Modules**



70 - middle part



90 - middle part



140 - middle part



180 - middle part



92

C45 - middle part



C - corner



70L - left



90L - left



140L - left



180L - left



92

C45L - left



D70L - left



70R - right



90R - right



140R - right



180R - right



210R - right



C45R - right



D70R - right











#### **Modules**









**Standard sets** 





















7 R/L











#### Standard sets































### **Standard sets** 70\_ 70 180 20 symmetrical 22 symmetrical 180 70 23 R/L 70 24 R/L 115 \_70 115 252 symmetrical 25 symmetrical 115 140 27 symmetrical 28 R/L













#### **Standard sets**













51 - symmetrical

88 - symmetrical

#### **Furniture features in symbols**



- Seat and back cushions are loose from the frame.



- Fabric



- Removable cover for loose cushions. (For maintenance please check fabric information.)



- Modular system