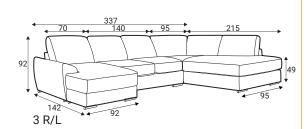

#### **Comfort**

### **Extra dimensions**







depth of seat

depth of seat without back cushions

#### Legs

#### **Accessories**



Feet M07 H-40 Chrome



Footstool F5





Pillow D3



Pillow D5



Neckrest



Pillow D1















#### **Modules**



70 - middle part



90 - middle part



140 - middle part



180 - middle part



92

C45 - middle part



C - corner



70L - left



90L - left



140L - left



180L - left



92

C45L - left



D70L - left



70R - right



90R - right



140R - right



180R - right



210R - right



C45R - right



D70R - right











#### **Modules**









**Standard sets** 





















7 R/L











#### Standard sets































### **Standard sets** 70\_ 70 180 20 symmetrical 22 symmetrical 180 70 23 R/L 70 24 R/L 115 \_70 115 252 symmetrical 25 symmetrical 115 140 27 symmetrical 28 R/L













#### **Standard sets**













51 - symmetrical

88 - symmetrical

#### **Furniture features in symbols**



- Seat and back cushions are loose from the frame.



- Fabric



- Removable cover for loose cushions. (For maintenance please check fabric information.)



- Modular system