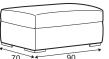

#### **Comfort**

### Carded polyester fibre Fabric Fiber padding and Fabric Carded polyester fibre High resilience solid foam Frame construction plywood zig zag springs

- French seam (1.5 cm) on armrest, back cushions and seats
- Specific comfort construction of the superior layer of the seat cushion might get loose fabric effect in a short time, which is a natural effect and considered as esthetic standard.

### **Extra dimensions**





depth of seat

depth of seat without back cushions

#### Legs



Feet M07 H-40 Chrome

#### **Accessories**



Footstool





Pillow D5



Pillow D1



Pillow D3



Neckrest





# Gala









### **Modules** 100 100 95 70 - middle part 70L - left 70R - right 90R - right 90 - middle part 90L - left 140 140 140 - middle part 140R - right 140L - left 180 180 180 - middle part 180R - right 180L - left 186 160 180MR - sofabed 180M - sofabed 180ML - sofabed 240 210 210 210 - middle part 210R - right 210L - left 100 142 D70L - left D70R - right

# Gala













# Gala