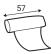

#### **Comfort**

### Carded polyester fibre Fabric Fiber padding and Fabric Carded polyester fibre High resilience solid foam Frame construction plywood zig zag springs

- French seam (1.5 cm) on armrest, back cushions and seats
- Specific comfort construction of the superior layer of the seat cushion might get loose fabric effect in a short time, which is a natural effect and considered as esthetic standard.

### **Extra dimensions**





depth of seat

depth of seat without back cushions

#### Legs



Feet M07 H-40 Chrome

#### **Accessories**



Footstool





Pillow D5



Pillow D1



Pillow D3



Neckrest





# Gala









### **Modules** 100 100 95 70 - middle part 70L - left 70R - right 90R - right 90 - middle part 90L - left 140 140 140 - middle part 140R - right 140L - left 180 180 180 - middle part 180R - right 180L - left 186 160 180MR - sofabed 180M - sofabed 180ML - sofabed 240 210 210 210 - middle part 210R - right 210L - left 100 142 D70L - left D70R - right

# Gala













# Gala