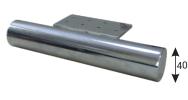

#### **Comfort**

### Carded polyester fibre Fabric Fiber padding and Fabric Carded polyester fibre High resilience solid foam Frame construction plywood zig zag springs

- French seam (1.5 cm) on armrest, back cushions and seats
- Specific comfort construction of the superior layer of the seat cushion might get loose fabric effect in a short time, which is a natural effect and considered as esthetic standard.

### **Extra dimensions**





depth of seat

depth of seat without back cushions

#### Legs



Feet M07 H-40 Chrome

#### **Accessories**



Footstool





Pillow D5



Pillow D1



Pillow D3



Neckrest





# Gala









### **Modules** 100 100 95 70 - middle part 70L - left 70R - right 90R - right 90 - middle part 90L - left 140 140 140 - middle part 140R - right 140L - left 180 180 180 - middle part 180R - right 180L - left 186 160 180MR - sofabed 180M - sofabed 180ML - sofabed 240 210 210 210 - middle part 210R - right 210L - left 100 142 D70L - left D70R - right

# Gala













# Gala