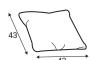

#### **Comfort**

### Carded polyester fibre Fabric Fiber padding and Fabric Carded polyester fibre High resilience solid foam Frame construction plywood zig zag springs

- French seam (1.5 cm) on armrest, back cushions and seats
- Specific comfort construction of the superior layer of the seat cushion might get loose fabric effect in a short time, which is a natural effect and considered as esthetic standard.

### **Extra dimensions**





depth of seat

depth of seat without back cushions

#### Legs



Feet M07 H-40 Chrome

#### **Accessories**



Footstool





Pillow D5



Pillow D1



Pillow D3



Neckrest





# Gala









### **Modules** 100 100 95 70 - middle part 70L - left 70R - right 90R - right 90 - middle part 90L - left 140 140 140 - middle part 140R - right 140L - left 180 180 180 - middle part 180R - right 180L - left 186 160 180MR - sofabed 180M - sofabed 180ML - sofabed 240 210 210 210 - middle part 210R - right 210L - left 100 142 D70L - left D70R - right

# Gala













# Gala