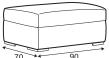

#### **Comfort**

### Carded polyester fibre Fabric Fiber padding and Fabric Carded polyester fibre High resilience solid foam Frame construction plywood zig zag springs

- French seam (1.5 cm) on armrest, back cushions and seats
- Specific comfort construction of the superior layer of the seat cushion might get loose fabric effect in a short time, which is a natural effect and considered as esthetic standard.

### **Extra dimensions**





depth of seat

depth of seat without back cushions

#### Legs



Feet M07 H-40 Chrome

#### **Accessories**



Footstool





Pillow D5



Pillow D1



Pillow D3



Neckrest





# Gala









### **Modules** 100 100 95 70 - middle part 70L - left 70R - right 90R - right 90 - middle part 90L - left 140 140 140 - middle part 140R - right 140L - left 180 180 180 - middle part 180R - right 180L - left 186 160 180MR - sofabed 180M - sofabed 180ML - sofabed 240 210 210 210 - middle part 210R - right 210L - left 100 142 D70L - left D70R - right

# Gala













# Gala