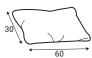

#### **Comfort**

### Carded polyester fibre Fabric Fiber padding and Fabric Carded polyester fibre High resilience solid foam Frame construction plywood zig zag springs

- French seam (1.5 cm) on armrest, back cushions and seats
- Specific comfort construction of the superior layer of the seat cushion might get loose fabric effect in a short time, which is a natural effect and considered as esthetic standard.

### **Extra dimensions**





depth of seat

depth of seat without back cushions

#### Legs



Feet M07 H-40 Chrome

#### **Accessories**



Footstool





Pillow D5



Pillow D1



Pillow D3



Neckrest





# Gala









### **Modules** 100 100 95 70 - middle part 70L - left 70R - right 90R - right 90 - middle part 90L - left 140 140 140 - middle part 140R - right 140L - left 180 180 180 - middle part 180R - right 180L - left 186 160 180MR - sofabed 180M - sofabed 180ML - sofabed 240 210 210 210 - middle part 210R - right 210L - left 100 142 D70L - left D70R - right

# Gala













# Gala