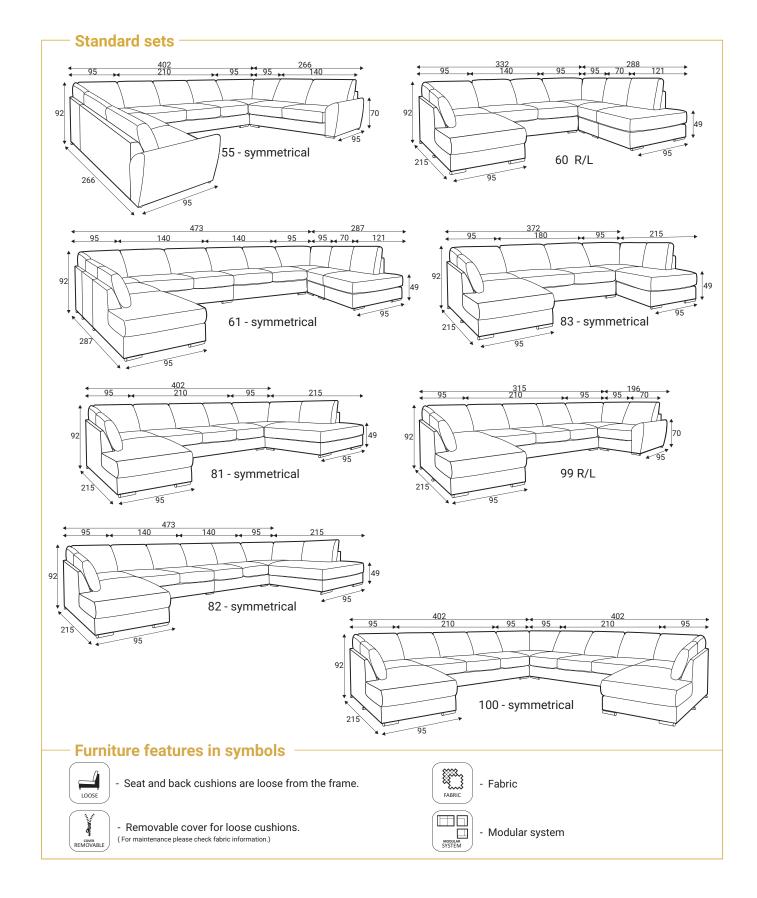

# Gala

### **Modules** 100 100 95 70 - middle part 70L - left 70R - right 90R - right 90 - middle part 90L - left 140 140 140 - middle part 140R - right 140L - left 180 180 180 - middle part 180R - right 180L - left 186 160 180MR - sofabed 180M - sofabed 180ML - sofabed 240 210 210 210 - middle part 210R - right 210L - left 100 142 D70L - left D70R - right