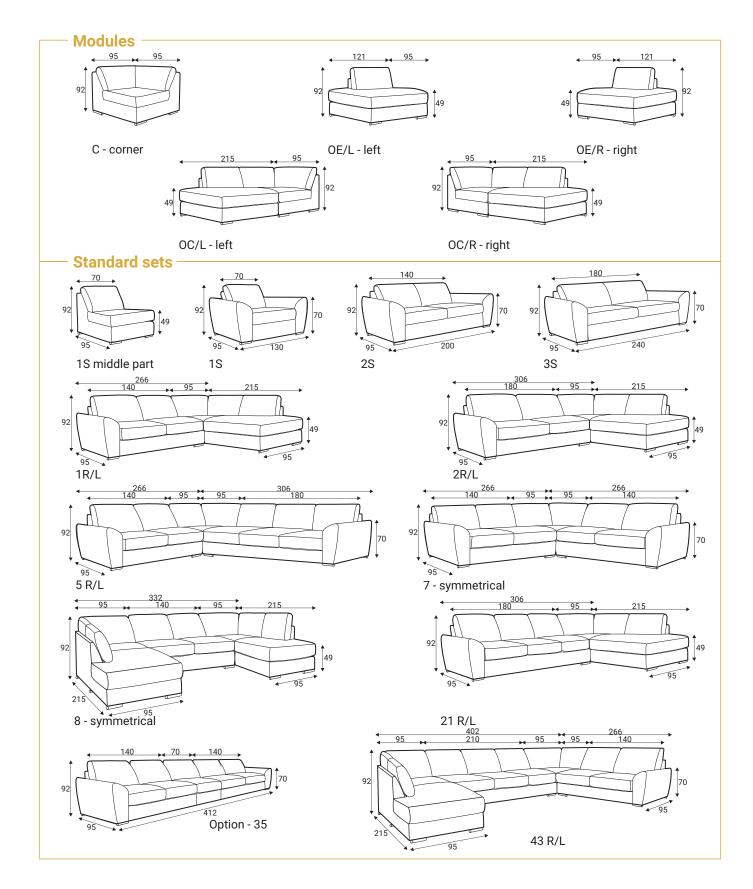

### **Modules** 100 100 95 70 - middle part 70L - left 70R - right 90R - right 90 - middle part 90L - left 140 140 140 - middle part 140R - right 140L - left 180 180 180 - middle part 180R - right 180L - left 186 160 180MR - sofabed 180M - sofabed 180ML - sofabed 240 210 210 210 - middle part 210R - right 210L - left 100 142 D70L - left D70R - right