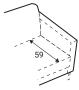

### **Modules** 100 100 95 70 - middle part 70L - left 70R - right 90R - right 90 - middle part 90L - left 140 140 140 - middle part 140R - right 140L - left 180 180 180 - middle part 180R - right 180L - left 186 160 180MR - sofabed 180M - sofabed 180ML - sofabed 240 210 210 210 - middle part 210R - right 210L - left 100 142 D70L - left D70R - right