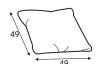

#### **Comfort**

### Carded polyester fibre Fabric Fiber padding and Fabric Carded polyester fibre High resilience solid foam Frame construction plywood zig zag springs

- French seam (1.5 cm) on armrest, back cushions and seats
- Specific comfort construction of the superior layer of the seat cushion might get loose fabric effect in a short time, which is a natural effect and considered as esthetic standard.

### **Extra dimensions**





depth of seat

depth of seat without back cushions

#### Legs



Feet M07 H-40 Chrome

#### **Accessories**



Footstool





Pillow D5



Pillow D1



Pillow D3



Neckrest





# Gala









### **Modules** 100 100 95 70 - middle part 70L - left 70R - right 90R - right 90 - middle part 90L - left 140 140 140 - middle part 140R - right 140L - left 180 180 180 - middle part 180R - right 180L - left 186 160 180MR - sofabed 180M - sofabed 180ML - sofabed 240 210 210 210 - middle part 210R - right 210L - left 100 142 D70L - left D70R - right

# Gala













# Gala