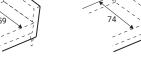

### **Modules** 100 100 95 70 - middle part 70L - left 70R - right 90R - right 90 - middle part 90L - left 140 140 140 - middle part 140R - right 140L - left 180 180 180 - middle part 180R - right 180L - left 186 160 180MR - sofabed 180M - sofabed 180ML - sofabed 240 210 210 210 - middle part 210R - right 210L - left 100 142 D70L - left D70R - right