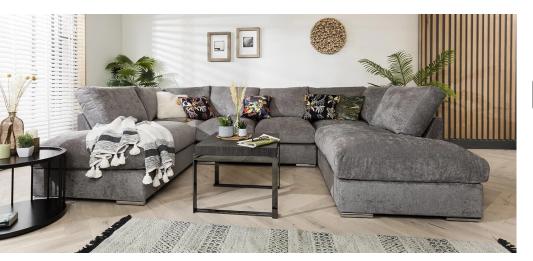

# Gala

### **Modules** 100 100 95 70 - middle part 70L - left 70R - right 90R - right 90 - middle part 90L - left 140 140 140 - middle part 140R - right 140L - left 180 180 180 - middle part 180R - right 180L - left 186 160 180MR - sofabed 180M - sofabed 180ML - sofabed 240 210 210 210 - middle part 210R - right 210L - left 100 142 D70L - left D70R - right