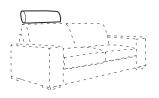

#### **Comfort**

### Carded polyester fibre Fabric Fiber padding and Fabric Carded polyester fibre High resilience solid foam Frame construction plywood zig zag springs

- French seam (1.5 cm) on armrest, back cushions and seats
- Specific comfort construction of the superior layer of the seat cushion might get loose fabric effect in a short time, which is a natural effect and considered as esthetic standard.

### **Extra dimensions**





depth of seat

depth of seat without back cushions

#### Legs



Feet M07 H-40 Chrome

#### **Accessories**



Footstool





Pillow D5



Pillow D1



Pillow D3



Neckrest





# Gala









### **Modules** 100 100 95 70 - middle part 70L - left 70R - right 90R - right 90 - middle part 90L - left 140 140 140 - middle part 140R - right 140L - left 180 180 180 - middle part 180R - right 180L - left 186 160 180MR - sofabed 180M - sofabed 180ML - sofabed 240 210 210 210 - middle part 210R - right 210L - left 100 142 D70L - left D70R - right

# Gala













# Gala