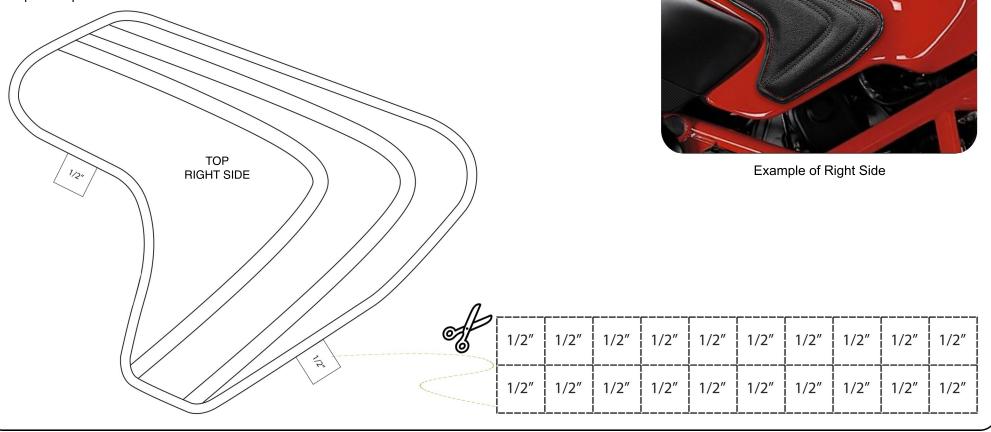

## MOUNTING ON: GAS TANK TANK LEAF TYPE: KNEE GRIPS

#### SPACER SQUARES

These squares allow you to position the Tank Leaf in the recommended area accurately. Cut them out, and tape them on the edges or lines of the bodywork if required by this instruction manual.

### Step 2:

In the following pages, take your scissor, cut along the outlines of the spacer squares and/or paper templates. (If applicable)