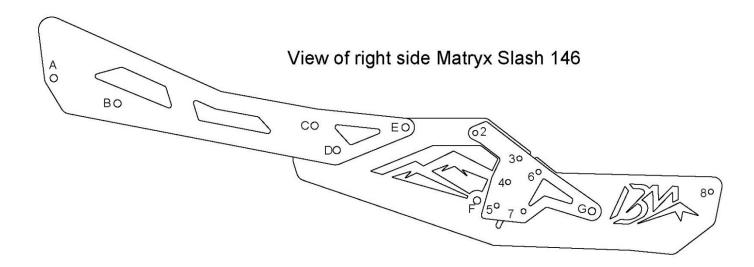

## **Installation Instructions Matryx Slash 146 Rear Bumper**

Holes marked with a letter will be for bolts drilled out to 1/4" in size. Holes marked with a number are rivets to be drilled out to 3/16" in size

- 1. Remove factory bumper. Hole Location C is a factory rivet that need to be drilled out before bumper is installed. Hole "C" will be Drilled out to 1/4 inch.
- 2. The new bumper has a left and right side, the gussets are the same for each side. Place bumper sides on their prospective side along with a gusset. Hole "G" is a 3/4" long button head bolt. Install from the INSIDE, the nut will be placed on the outside. Install a 3/4" long button head bolt in hole "F" from the INSIDE as well. At this point line up hole C with the factory hole. Make sure front of bumper sits down tight on the tunnel. Take time to line up the gusset as well before tightening the bolts in holes F and G. Gusset should align like the drawing.
- 3. All bumper handle bolts may be installed from the outside in. Holes A & B use a 5/8" long bolt. Holes C & D use 1" long bolts and hole E will use a 3/4" bolt. Use a flanged nut on the inside for each bolt. Tighten bolts once all are installed.
- 4. Drill out holes A, B & C to 1/4" in size. Install the rear handle and tighten bolts A, B & C. You may have to clearance some some holes with a drill bit after handle is in place. You want everything to fit snug. Now drill holes D & E and install bolts.
- 5. Drill all rivet holes out to 3/16". Hole 8 will have to be drilled through the tunnel. Holes 2, 3, 4, & 5 will use the gusset as a guide to drill through the bumper and tunnel. Hole 1 DOES NOT exist on the 146 length. Holes 6 & 7 need to be drilled through the tunnel.
- 6. \* Hole 2 uses a medium length rivet with a backup washer on the inside of tunnel.
  - \* Hole 8 will use a medium length rivet only
  - \* Hole 4 use a long rivet with a backup washer on the inside of tunnel.
  - \* Holes 3, 5, 6, & 7 use a long rivet only.