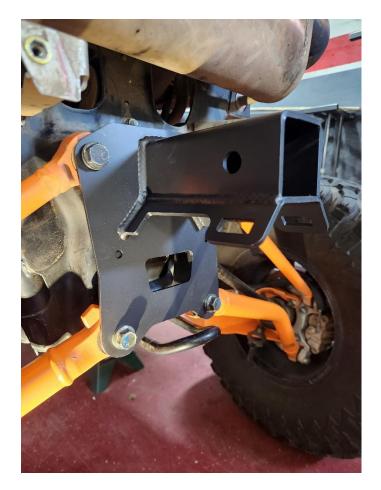

## **Polaris RZR PRO-XP Receiver Hitch Mount**

## 1097A001

## Maximum Tow Limit: 1500lbs

Thank you for purchasing our product. Below is a brief description on installation.

- 1. Raise rear of vehicle safely in the air. Rear tires still touching the ground will help.
- 2. Remove rear plastic facia and rear bumper if equipped.
- 3. Remove all 4 radius rod bolts and nuts. Discard factory radius rod plate.
- 4. Install our receiver mount with the receiver tube towards the top of the machine.
- 5. Re-use factory hardware and torque to factory spec.
- 6. Re-install rear fascia and rear bumper. The included hardware is for the lower mounting holes on facia.