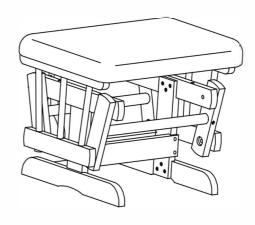

# STEP 3

# STEP 4

Attach the arms cushion to the arms frames by the velcro.

# STEP 5

Attach the seat cushion.

# STEP 6

Put back cushion on the backrest.

The two belts on the top of the backside of the back cushion should tied onto the bentwood ,the other belts could tied on pole of the backrest.

# STEP 7

Put the adjust handle N cover on the adjust pole.