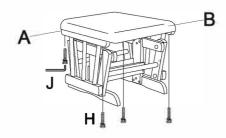

### STEP 1

Place the back frame A on the base E and align the holes in the back frame with the holes on the base. Use the screw H in each of the two holes as shown and tighten with allen key J.

# STEP 2

2-1 Assembling Step 1 at first then use bolt H fixed the C onto the base E, please noted the bevel edge should face to the front( see the amplificatory picture).

2-2 Insert the armrest hardware P to B at the location 1 and then turn the B to location 2 let P embed to the hardware slot which at the back side of B.