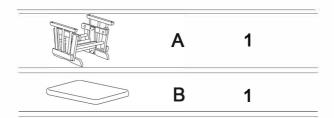

hown and tighten with allen key J.



# STEP 2

2-1 Assembling Step 1 at first then use bolt H fixed the C onto the base E, please noted the bevel edge should face to the front( see the amplificatory picture).

2-2 Insert the armrest hardware P to B at the location 1 and then turn the B to location 2 let P embed to the hardware slot which at the back side of B.



# STEP 3



# STEP 4

Attach the arms cushion to the arms frames by the velcro.



# STEP 5

Attach the seat cushion.



# STEP 6



Put back cushion on the backrest.

The two belts on the top of the backside of the back cushion should tied onto the bentwood ,the other belts could tied on pole of the backrest.

# STEP 7

Put the adjust handle N cover on the adjust pole.



# **Assembly Instructions Ottoman**

#### **PART LIST**



#### STEP 1

Use screw Part A to fix stool panel Part B.