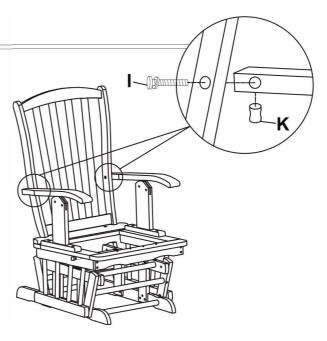

1 PC |  |
|              |            |                              |       |   |        |   | 9     |   | B      |        |      |  |
|              | 30mm Bolts | Omm Bolts 45mm screw and nut |       |   | Allen  |   |       |   | Handle | Screws |      |  |

### STEP 1

Place the back frame A on the base E and align the holes in the back frame with the holes on the base. Use the screw H in each of the two holes as shown and tighten with allen key J.



# STEP 2

2-1 Assembling Step 1 at first then use bolt H fixed the C onto the base E, please noted the bevel edge should face to the front( see the amplificatory picture).

2-2 Insert the armrest hardware P to B at the location 1 and then turn the B to location 2 let P embed to the hardware slot which at the back side of B.



# STEP 3



# STEP 4

Attach the arms cushion to the arms frames by the velcro.



# STEP 5

Attach the seat cushion.



# STEP 6



Put back cushion on the backrest.

The two belts on the top of the backside of the back cushion should tied onto the bentwood ,the other belts could tied on pole of the backrest.

# STEP 7

Put the adjust handle N cover on the adjust pole.



# **Assembly Instructions Ottoman**

#### **PART LIST**



#### STEP 1

Use screw Part A to fix stool panel Part B.