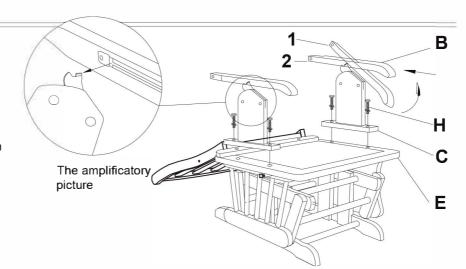

# STEP 2

2-1 Assembling Step 1 at first then use bolt H fixed the C onto the base E, please noted the bevel edge should face to the front( see the amplificatory picture).

2-2 Insert the armrest hardware P to B at the location 1 and then turn the B to location 2 let P embed to the hardware slot which at the back side of B.