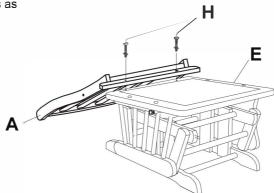

### STEP 1

Place the back frame A on the base E and align the holes in the back frame with the holes on the base. Use the screw H in each of the two holes as shown and tighten with allen key J.