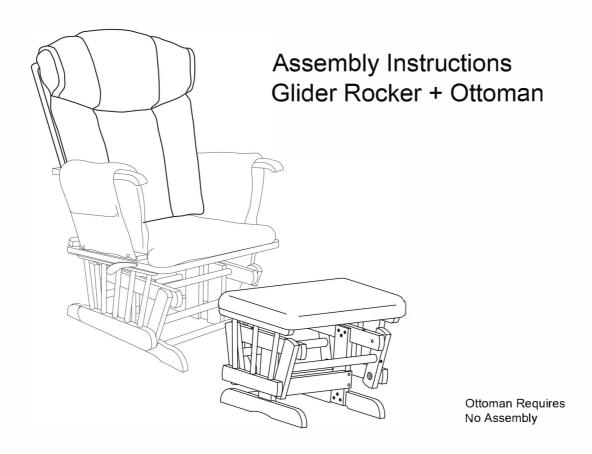

Cushions are to be dry cleaned only do not machine wash the cushions.
- For cleaning the chair/stool frame, use only a mild detergent and warm water.
- DO NOT UŠE BLEACH.
- DO NOT USE any abrasive substances.
- From time to time, check your glider chair and stool for loose screws, and worn parts. Replace or adjust the parts as needed.

Due to constant updating and improvements, some components may occasionally differ slightly from the images shown in these instructions. We reserve the rights to change the specifications of any products without prior notice. If you need any assistance please contact your Babyhoot retailer from whom you purchased your

product, who will take appropriate action.

#### **CONTACT US**

Email: contact@icklebubba.com

Babyhoot is a brand name of Ickle Bubba Ltd



#### WARNING CAUTION

- 1. This product contains bolts and other small parts that may present a chocking hazard for children 3 years or under. This unit must be assembled by an adult. 2.periodically check the safety of your product by making certain all bolts and nuts are tightened securely.

#### CHAIR COMPONENT PARTS

| Α        | 1 PCS | В       | 2 PCS