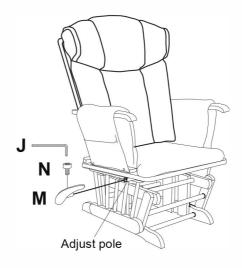

on the base. Use the screw H in each of the two holes as shown and tighten with allen key J.



# STEP 2

2-1 Assembling Step 1 at first then use bolt H fixed the C onto the base E, please noted the bevel edge should face to the front( see the amplificatory picture).

2-2 Insert the armrest hardware P to B at the location 1 and then turn the B to location 2 let P embed to the hardware slot which at the back side of B.



# STEP 3



# STEP 4

Attach the arms cushion to the arms frames by the velcro.



# STEP 5

Attach the seat cushion.



# STEP 6



Put back cushion on the backrest.

The two belts on the top of the backside of the back cushion should tied onto the bentwood ,the other belts could tied on pole of the backrest.

# STEP 7

Put the adjust handle N cover on the adjust pole.



# **Assembly Instructions Ottoman**

#### **PART LIST**



#### STEP 1

Use screw Part A to fix stool panel Part B.