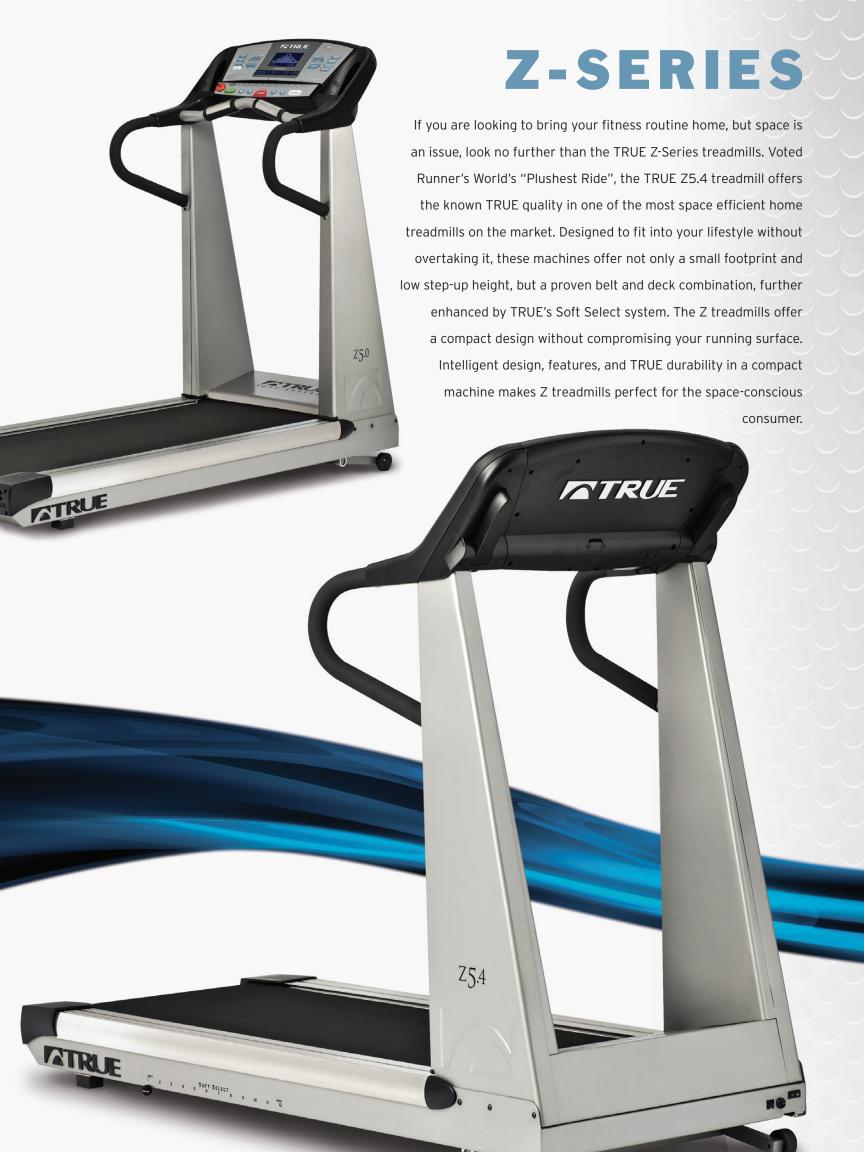

### **Soft Select™**

An engineered cushioning system found on TRUE treadmills that provides a soft impact area and firmer push off area, providing a treadmill that is easier on your knees and an orthopedically correct running surface.

# PERFORMANCE SERIES

- Soft Select™
- Orthopedic Belts
- Three Display Options

TRUE