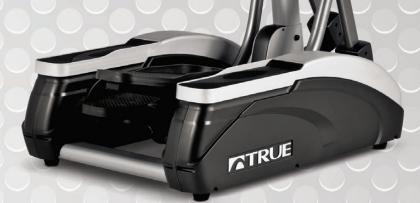

### MOTIVATION SERIES ELLIPTICALS

• Cardio 360™ Total Body Workout

**TRUE** 

- Orange LED Display with 12 Preset Programs
- Extended Handrails for Easy Entry and Exit

### Cardio 360™

TRUE's Core Drive™ elliptical design allows you to use the elliptical as a cardio machine and resistance trainer with a sequence of randomized upper body, lower body, and total body exercises.