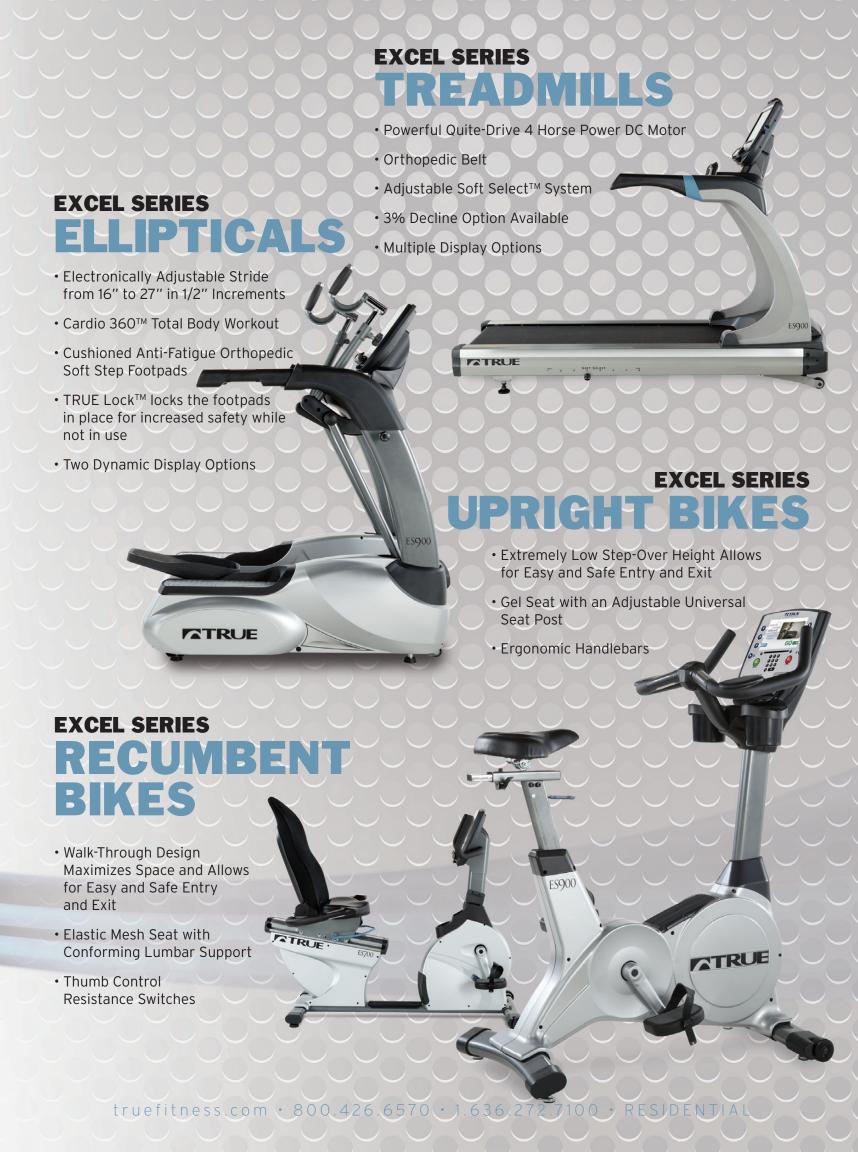

### MOTIVATION SERIES ELLIPTICALS

• Cardio 360™ Total Body Workout

**TRUE** 

- Orange LED Display with 12 Preset Programs
- Extended Handrails for Easy Entry and Exit

## MOTIVATION SERIES TREADMILLS

- HRC Cruise Control
- 7" Single Window LCD with 7 Preset Programs and 2 Saved Workouts
- Robotically Welded Heavy-Gauge Steel

### **PERFORMANCE SERIES** EDICETIONS • Cardio 360™ Total Body Workout • Ergonomically Designed Multi-Grip Handles with Upper Body Only Capability Cushioned Anti-Fatigue Orthopedic Soft Step Footpads **PERFORMANCE SERIES**

- Ergonomic Mesh Seat with 24 Fore/Aft Positions to Accommodate Users of Various Heights
  - Walk-Through Design for Easy Entry and Exit
    - Dual Window Red LED With 7 Preset Programs

# PERFORMANCE SERIES

- Soft Select™
- Orthopedic Belts
- Three Display Options

TRUE