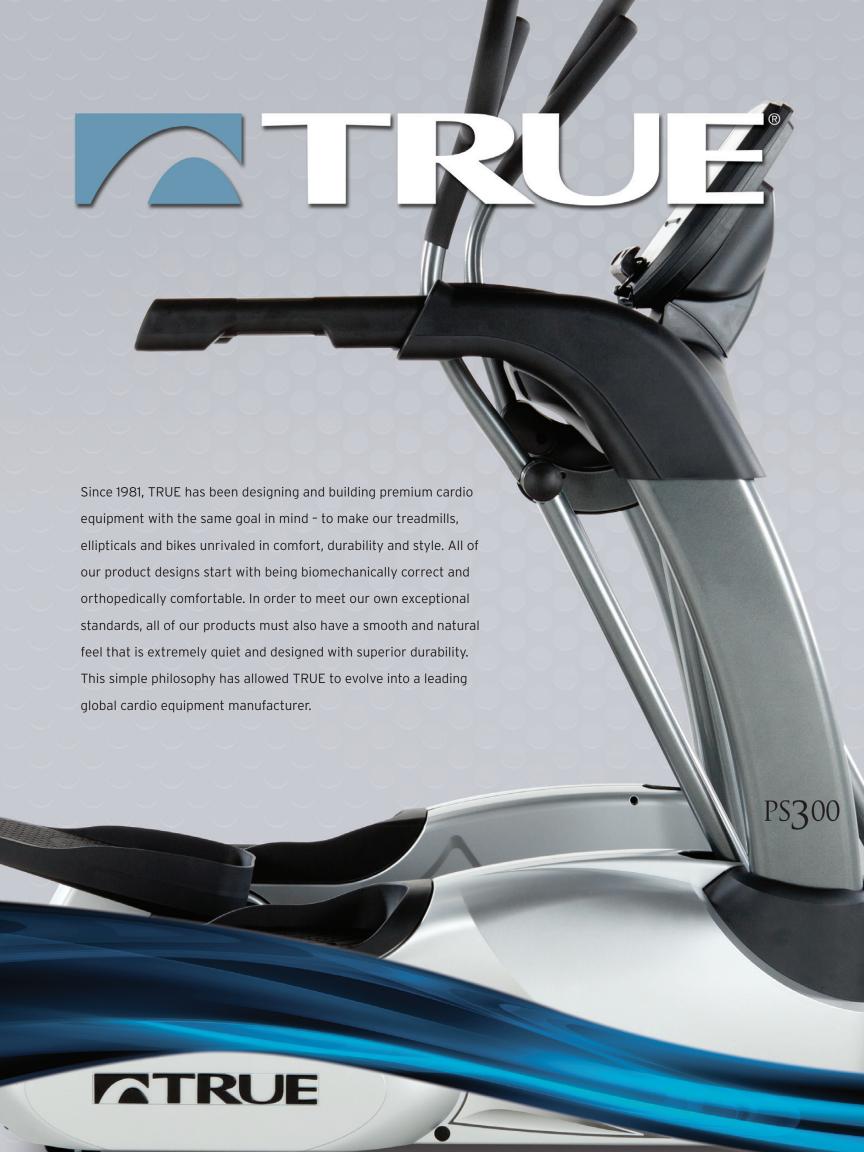

### Cardio 360™

TRUE's Core Drive™ elliptical design allows you to use the elliptical as a cardio machine and resistance trainer with a sequence of randomized upper body, lower body, and total body exercises.