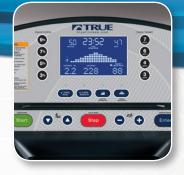

### **Technology**

No matter where we find ourselves, technology is an everyday part of our lives and being connected has never been more important. With TRUE's Transcend and Escalate displays, you can connect to entertainment and workout data tracking tools.

## MOTIVATION SERIES TREADMILLS

- HRC Cruise Control
- 7" Single Window LCD with 7 Preset Programs and 2 Saved Workouts
- Robotically Welded Heavy-Gauge Steel