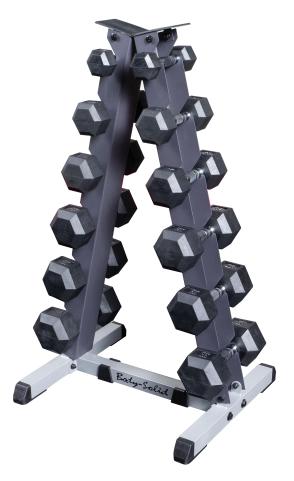

## **Vertical Dumbbell Rack**

The uniquely designed Two-Tier Vertical Dumbbell Rack holds 6 pairs of hex dumbbells. Each level is off-set, allowing unrestricted access to dumbbells. Place it against a wall or center it in a room. Heavy-gauge steel construction offers maximum durability and better performance in less space.

Best used with hex dumbbells up to 35 lbs. only.

Dumbbells sold separately

## Warranty

**Special Features** 

Vertical storage for 6 pairs of hex dumbbells

Perfect fit for a 5-30lb hex dumbbells

Space efficient two tier dumbbell rack

Keep workout space clean, organized and safe

Frame & Welds ...... Lifetime
Bushings and Hardware ..... Lifetime
Pads, Cables and Grips ..... Lifetime