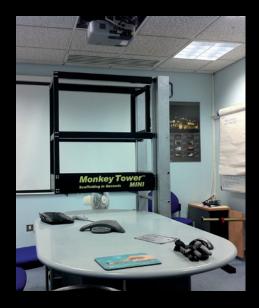

#### **Easy Access to Site**

Fits in the back of a van 90kg minimum weight enables manual handling up stairs and over objects With a minimum width of 700mm it will fit through a single doorway Fits into lifts with footprint of 1200 x 700mm