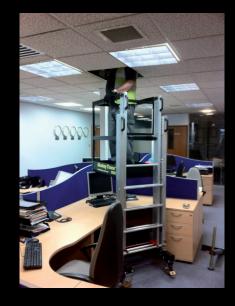

# Access to Work

Maximum working height of 3.9 m Latches every 250mm to maximum height Outreach of 800mm for working over desks