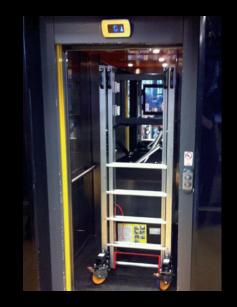

#### **Easy Access to Site**

Fits in the back of a van 90kg minimum weight enables manual handling up stairs and over objects With a minimum width of 700mm it will fit through a single doorway Fits into lifts with footprint of 1200 x 700mm