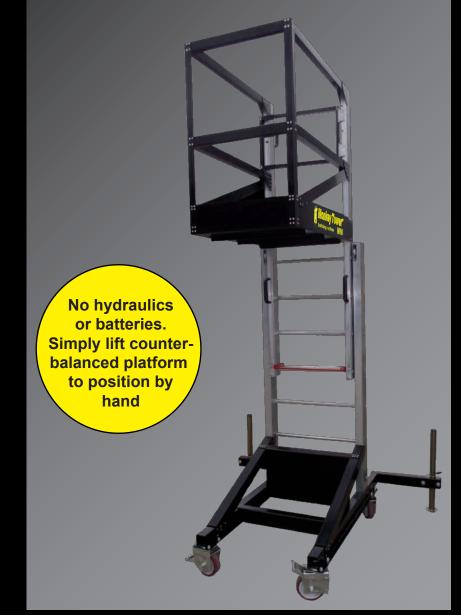

## Easy To Use

Set-up by one person in seconds Platform simply lifted into position by hand Counter-balanced platform for easy raising No hydraulics or batteries to maintain No need for PASMA or IPAF qualifications