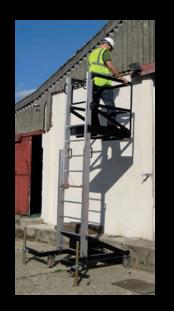

### Safe to Use

Erected entirely from ground level Toeboards and handrails are permanently fixed in place and cannot be forgotten CE marked and designed and tested to BS:EN 1004:2004

# Access to Work

Maximum working height of 3.9 m Latches every 250mm to maximum height Outreach of 800mm for working over desks