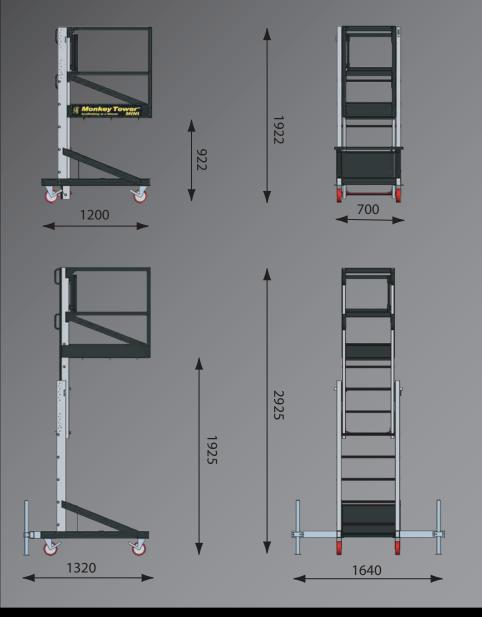

#### **Easy Access to Site**

Fits in the back of a van 90kg minimum weight enables manual handling up stairs and over objects With a minimum width of 700mm it will fit through a single doorway Fits into lifts with footprint of 1200 x 700mm

# Access to Work

Maximum working height of 3.9 m Latches every 250mm to maximum height Outreach of 800mm for working over desks