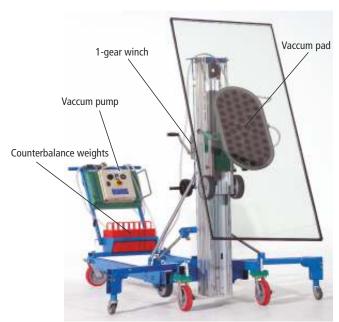

The Superlift is an ideal aid for handling heavy loads especially to handle window panes, heating and ventilation. The SLK is available in five pay loads of 300 - 450 kg. Scope of supply: four large swivel casters, 1-gear winch, counterbalance weight box with 8 x 16 kg weights.

### Glazing @ it's best.

Ideal addition to the Superlift are our vaccum jacks: glass and window pane assemblies or building wintergardens will become faster and more simple by less physical effort.

Vacuum attachment with electric pump: Scheibenbutler de Luxe SDL