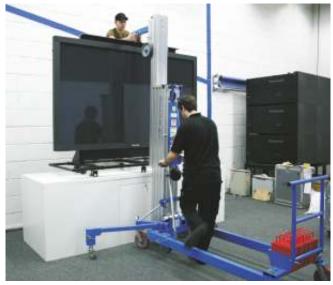

### **SLK:** Vigorous Material lift for Craftsmen

The Wienold Superlift with counterbalance weights is optimal in order to bring loads e.g. directly to walls, or on high lying porches. Therefore we arranged the outriggers and counterbalance weights in the back and the lifting attachments in front of the lift.

Lifting and positioning heavy and large loads absolute safely and easily

Assemblies at walls easily made with the Wienold SLK

| Technical Data                                          | SLK-5  | SLK-10 | SLK-15 | SLK-20 | SLK-25 |
|---------------------------------------------------------|--------|--------|--------|--------|--------|
| Lifting height - Standard forks up:                     | 2,00 m | 3,50 m | 5,00 m | 6,50 m | 7,90 m |
| Height - stowed:                                        | 2,04 m |
| Length - stowed:                                        | 0,90 m | 0,90 m | 0,90 m | 0,96 m | 1,02 m |
| - Working position:                                     | 1,50 m | 1,50 m | 1,80 m | 2,22 m | 2,22 m |
| Width - stowed:                                         | 0,80 m |
| - Working position:                                     | 2,20 m |
| Ground clearance - working position:                    | 0,08 m |
| Loading height min.:                                    | 0,27 m |
| Pay load:                                               | 450 kg | 450 kg | 360 kg | 360 kg | 300 kg |
| Weight basic chassis:                                   | 98 kg  | 118 kg | 144 kg | 184 kg | 204 kg |
| Weight complete (+ 8x counterbalance weights á 16 kg ): | 226 kg | 246 kg | 272 kg | 312 ka | 332 kg |