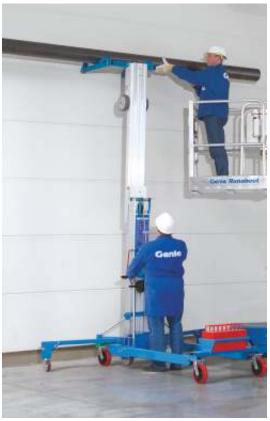

The Superlift is an ideal aid for handling heavy loads especially to handle window panes, heating and ventilation. The SLK is available in five pay loads of 300 - 450 kg. Scope of supply: four large swivel casters, 1-gear winch, counterbalance weight box with 8 x 16 kg weights.

Lifting and positioning heavy and large loads absolute safely and easily

Assemblies at walls easily made with the Wienold SLK

| Technical Data                                          | SLK-5  | SLK-10 | SLK-15 | SLK-20 | SLK-25 |
|---------------------------------------------------------|--------|--------|--------|--------|--------|
| Lifting height - Standard forks up:                     | 2,00 m | 3,50 m | 5,00 m | 6,50 m | 7,90 m |
| Height - stowed:                                        | 2,04 m |
| Length - stowed:                                        | 0,90 m | 0,90 m | 0,90 m | 0,96 m | 1,02 m |
| - Working position:                                     | 1,50 m | 1,50 m | 1,80 m | 2,22 m | 2,22 m |
| Width - stowed:                                         | 0,80 m |
| - Working position:                                     | 2,20 m |
| Ground clearance - working position:                    | 0,08 m |
| Loading height min.:                                    | 0,27 m |
| Pay load:                                               | 450 kg | 450 kg | 360 kg | 360 kg | 300 kg |
| Weight basic chassis:                                   | 98 kg  | 118 kg | 144 kg | 184 kg | 204 kg |
| Weight complete (+ 8x counterbalance weights á 16 kg ): | 226 kg | 246 kg | 272 kg | 312 ka | 332 kg |