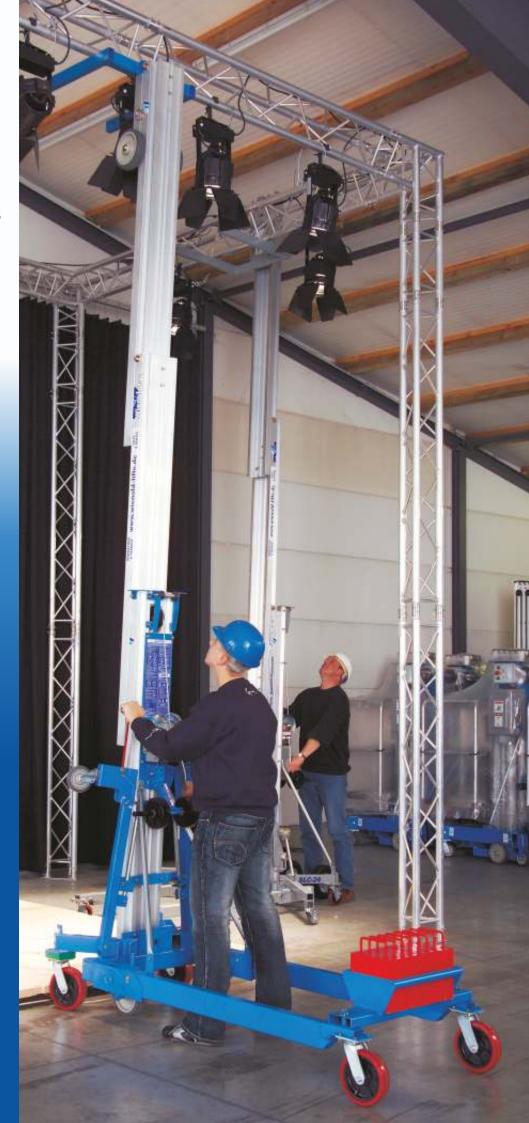

Lifting and positioning heavy and large loads absolute safely and easily

Assemblies at walls easily made with the Wienold SLK

| Technical Data                                          | SLK-5  | SLK-10 | SLK-15 | SLK-20 | SLK-25 |
|---------------------------------------------------------|--------|--------|--------|--------|--------|
| Lifting height - Standard forks up:                     | 2,00 m | 3,50 m | 5,00 m | 6,50 m | 7,90 m |
| Height - stowed:                                        | 2,04 m |
| Length - stowed:                                        | 0,90 m | 0,90 m | 0,90 m | 0,96 m | 1,02 m |
| - Working position:                                     | 1,50 m | 1,50 m | 1,80 m | 2,22 m | 2,22 m |
| Width - stowed:                                         | 0,80 m |
| - Working position:                                     | 2,20 m |
| Ground clearance - working position:                    | 0,08 m |
| Loading height min.:                                    | 0,27 m |
| Pay load:                                               | 450 kg | 450 kg | 360 kg | 360 kg | 300 kg |
| Weight basic chassis:                                   | 98 kg  | 118 kg | 144 kg | 184 kg | 204 kg |
| Weight complete (+ 8x counterbalance weights á 16 kg ): | 226 kg | 246 kg | 272 kg | 312 ka | 332 kg |