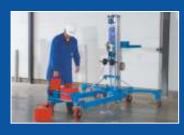

The Superlift is an ideal aid for handling heavy loads especially to handle window panes, heating and ventilation. The SLK is available in five pay loads of 300 - 450 kg. Scope of supply: four large swivel casters, 1-gear winch, counterbalance weight box with 8 x 16 kg weights.