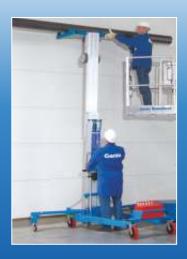

### **SLK:** Vigorous Material lift for Craftsmen

The Wienold Superlift with counterbalance weights is optimal in order to bring loads e.g. directly to walls, or on high lying porches. Therefore we arranged the outriggers and counterbalance weights in the back and the lifting attachments in front of the lift.

The Superlift is an ideal aid for handling heavy loads especially to handle window panes, heating and ventilation. The SLK is available in five pay loads of 300 - 450 kg. Scope of supply: four large swivel casters, 1-gear winch, counterbalance weight box with 8 x 16 kg weights.