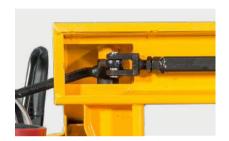

Adjustable push rod design. In case of the hand pallet truck used after one year, the 2 forks might not on the same level, with this design, it still can be adjustable.

 Option of different coating material for both steering wheel and fork rollers.