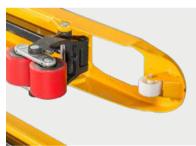

## **Hand Pallet Truck**

 Well designed opening space for loading wheel, better protection for the wheel, and push rod, wheel fork etc.

- Tough chassis design to ensure the stability and reliability.
- Extra supporting rod added, tough and longer chassis life time.

Rigid rock arm design.

- Standard Reinforcing Stiffener under forks. Half length stiffener for 2T, 2.5T; full length stiffener for 3T, 3.5T;
- Reliable quality loading and guide roller, good quality screw to ensure the stability, Life time is much longer than others.
- Good quality wheels and bearings.