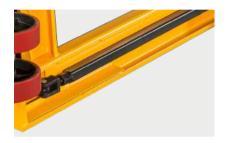

Rigid rock arm design.

- Standard Reinforcing Stiffener under forks. Half length stiffener for 2T, 2.5T; full length stiffener for 3T, 3.5T;
- Reliable quality loading and guide roller, good quality screw to ensure the stability, Life time is much longer than others.
- Good quality wheels and bearings.