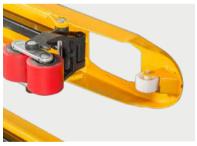

## **Hand Pallet Truck**

 Well designed opening space for loading wheel, better protection for the wheel, and push rod, wheel fork etc.

- Tough chassis design to ensure the stability and reliability.
- Extra supporting rod added, tough and longer chassis life time.

Rigid rock arm design.

- Standard Reinforcing Stiffener under forks. Half length stiffener for 2T, 2.5T; full length stiffener for 3T, 3.5T;
- Reliable quality loading and guide roller, good quality screw to ensure the stability, Life time is much longer than others.
- Good quality wheels and bearings.