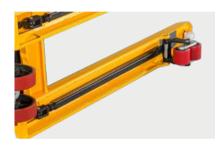

Rigid rock arm design.

- Standard Reinforcing Stiffener under forks. Half length stiffener for 2T, 2.5T; full length stiffener for 3T, 3.5T;
- Reliable quality loading and guide roller, good quality screw to ensure the stability, Life time is much longer than others.
- Good quality wheels and bearings.

Adjustable push rod design. In case of the hand pallet truck used after one year, the 2 forks might not on the same level, with this design, it still can be adjustable.

 Option of different coating material for both steering wheel and fork rollers.