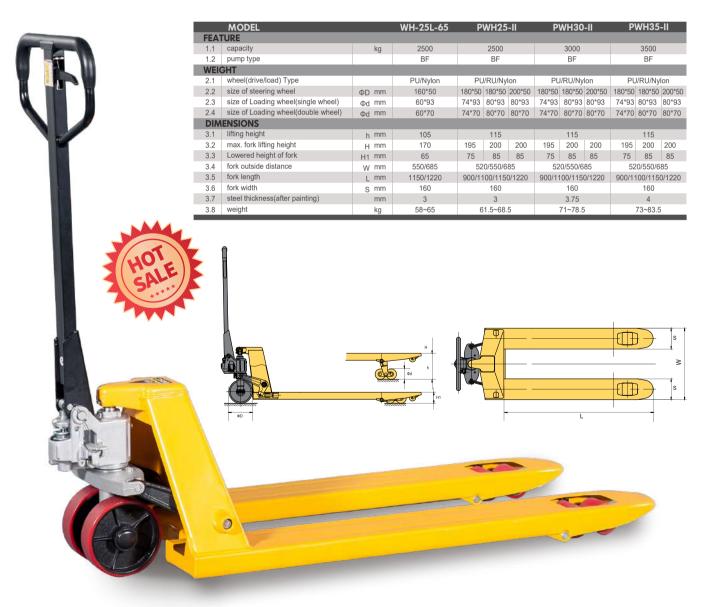

## PWH25/30/35-II HAND PALLET TRUCK

- Fully automatic robot welding chassis, make sure the precision, consistency, lead to reliable quality and longer life time.
- High quality and easy maintenance pump equipped. More than 50 million pieces produced each year, high reliable quality and extremely low failure rate.
- Small pump body removable design. If there are any failure on the small pump, it can be fixed via only changing it rather than replace the whole pump assembly. Save cost and easy maintenance.
- High quality spring used to make sure long life time.

## **Hand Pallet Truck**

 Well designed opening space for loading wheel, better protection for the wheel, and push rod, wheel fork etc.

- Tough chassis design to ensure the stability and reliability.
- Extra supporting rod added, tough and longer chassis life time.

Rigid rock arm design.

- Standard Reinforcing Stiffener under forks. Half length stiffener for 2T, 2.5T; full length stiffener for 3T, 3.5T;
- Reliable quality loading and guide roller, good quality screw to ensure the stability, Life time is much longer than others.
- Good quality wheels and bearings.

Adjustable push rod design. In case of the hand pallet truck used after one year, the 2 forks might not on the same level, with this design, it still can be adjustable.

 Option of different coating material for both steering wheel and fork rollers.

 Unique Fork design Grooved forks, punched by heavy presser, much stronger than normal flat fork. 400kgs fork intensity increases at static load.