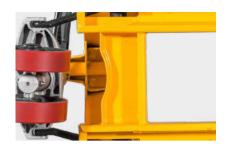

Rigid rock arm design.

- Standard Reinforcing Stiffener under forks. Half length stiffener for 2T, 2.5T; full length stiffener for 3T, 3.5T;
- Reliable quality loading and guide roller, good quality screw to ensure the stability, Life time is much longer than others.
- Good quality wheels and bearings.

Adjustable push rod design. In case of the hand pallet truck used after one year, the 2 forks might not on the same level, with this design, it still can be adjustable.

 Option of different coating material for both steering wheel and fork rollers.