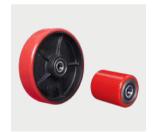

Adjustable push rod design. In case of the hand pallet truck used after one year, the 2 forks might not on the same level, with this design, it still can be adjustable.

 Option of different coating material for both steering wheel and fork rollers.