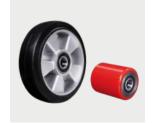

Adjustable push rod design. In case of the hand pallet truck used after one year, the 2 forks might not on the same level, with this design, it still can be adjustable.

 Option of different coating material for both steering wheel and fork rollers.