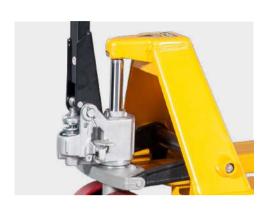

## PWH25/30/35-II HAND PALLET TRUCK

- Fully automatic robot welding chassis, make sure the precision, consistency, lead to reliable quality and longer life time.
- High quality and easy maintenance pump equipped. More than 50 million pieces produced each year, high reliable quality and extremely low failure rate.
- Small pump body removable design. If there are any failure on the small pump, it can be fixed via only changing it rather than replace the whole pump assembly. Save cost and easy maintenance.
- High quality spring used to make sure long life time.

Rigid rock arm design.

- Standard Reinforcing Stiffener under forks. Half length stiffener for 2T, 2.5T; full length stiffener for 3T, 3.5T;
- Reliable quality loading and guide roller, good quality screw to ensure the stability, Life time is much longer than others.
- Good quality wheels and bearings.

Adjustable push rod design. In case of the hand pallet truck used after one year, the 2 forks might not on the same level, with this design, it still can be adjustable.

 Option of different coating material for both steering wheel and fork rollers.