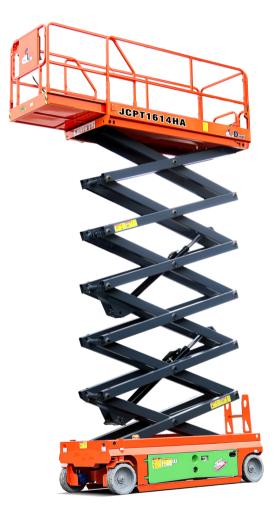

## **SPECIFICATIONS**

| Size                             | Metric       | British         |
|----------------------------------|--------------|-----------------|
| Max. Working Height <b>A</b>     | 15.70m       | 51ft 6in        |
| Max. Platform Height <b>(B)</b>  | 13.70m       | 44ft 11in       |
| Overall Length <b>©</b>          | 2.84m        | 9ft 4in         |
| Overall Width <b>(</b>           | 1.39m        | 4ft 7in         |
| Overall Height(Rails Up)         | 2.62m        | 8ft 7in         |
| Overall Height(Rails Down)       | 2.09m        | 6ft 10in        |
| Platform Size(Length×Width)      | 2.64m×1.12m  | 8ft 8in×3ft 8in |
| Platform Extension Size <b>G</b> | 0.90m        | 2ft 11in        |
| Ground Clearance(Stowed/Raised)  | 0.10m/0.019m | 4in/1in         |
| Wheelbase <b>(1)</b>             | 2.22m        | 7ft 3in         |
| Turning Radius(Inside/Outside)   | 0m/2.70m     | 0in/8ft 10in    |
| Tyres                            | φ381×127mm   | φ381×127mm      |