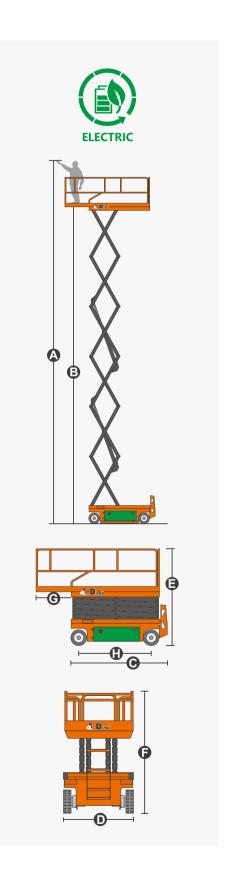

## **SPECIFICATIONS**

| Size                             | Metric       | British         |
|----------------------------------|--------------|-----------------|
| Max. Working Height <b>A</b>     | 15.70m       | 51ft 6in        |
| Max. Platform Height <b>(B)</b>  | 13.70m       | 44ft 11in       |
| Overall Length <b>©</b>          | 2.84m        | 9ft 4in         |
| Overall Width <b>(</b>           | 1.39m        | 4ft 7in         |
| Overall Height(Rails Up)         | 2.62m        | 8ft 7in         |
| Overall Height(Rails Down)       | 2.09m        | 6ft 10in        |
| Platform Size(Length×Width)      | 2.64m×1.12m  | 8ft 8in×3ft 8in |
| Platform Extension Size <b>G</b> | 0.90m        | 2ft 11in        |
| Ground Clearance(Stowed/Raised)  | 0.10m/0.019m | 4in/1in         |
| Wheelbase <b>(1)</b>             | 2.22m        | 7ft 3in         |
| Turning Radius(Inside/Outside)   | 0m/2.70m     | 0in/8ft 10in    |
| Tyres                            | φ381×127mm   | φ381×127mm      |