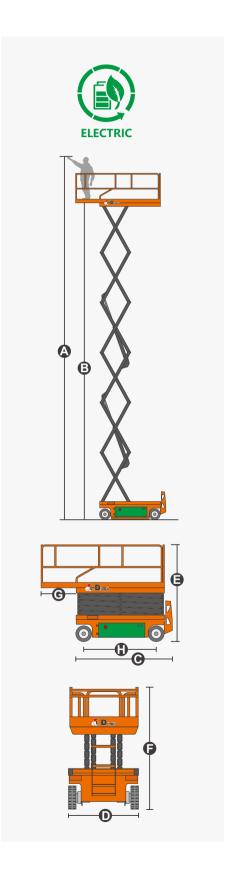

## **SPECIFICATIONS**

| Size                             | Metric       | British         |
|----------------------------------|--------------|-----------------|
| Max. Working Height <b>(A</b> )  | 13.80m       | 45ft 3in        |
| Max. Platform Height <b>B</b>    | 11.80m       | 38ft 9in        |
| Overall Length <b>©</b>          | 2.48m        | 8ft 2in         |
| Overall Width <b>(</b>           | 1.19m        | 3ft 11in        |
| Overall Height(Rails Up)         | 2.62m        | 8ft 7in         |
| Overall Height(Rails Down)       | 2.09m        | 6ft 10in        |
| Platform Size(Length×Width)      | 2.27m×1.12m  | 7ft 5in×3ft 8in |
| Platform Extension Size <b>G</b> | 0.90m        | 2ft 11in        |
| Ground Clearance(Stowed/Raised)  | 0.10m/0.019m | 4in/1in         |
| Wheelbase <b>(</b>               | 1.87m        | 6ft 2in         |
| Turning Radius(Inside/Outside)   | 0m/2.20m     | 0in/7ft 3in     |
| Tyres                            | φ381×127mm   | φ381×127mm      |

| Performance          |             |             |
|----------------------|-------------|-------------|
| S.W.L                | 320kg       | 705lb       |
| S.W.L On Extension   | 113kg       | 249lb       |
| Max. Occupants       | 3           | 3           |
| Gradeability         | 25%         | 25%         |
| Travel Speed(Stowed) | 3.5km/h     | 2.17mph     |
| Travel Speed(Raised) | 0.8km/h     | 0.50mph     |
| Max. Working Slope   | X-1.5°/Y-3° | X-1.5°/Y-3° |
| Up/Down Speed        | 58/40sec    | 58/40sec    |

| Weight                            |        |        |  |
|-----------------------------------|--------|--------|--|
| Overall Weight(Lead-acid Battery) | 2940kg | 6481lb |  |
| Overall Weight(Lithium Battery)   | 2850kg | 6283lb |  |

| Power          |             |             |
|----------------|-------------|-------------|
| Hydraulic Tank | 20L         | 5.3gal      |
| Battery        | 24V/240Ah   | 24V/240Ah   |
| Charger        | 24V/30A     | 24V/30A     |
| Lifting Motor  | 24VAC/3.5kW | 24VAC/3.5kW |