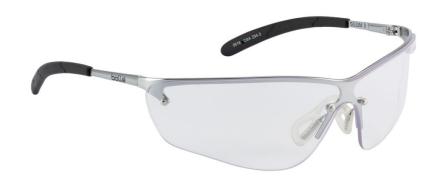

## **BOLLE SILIUM CLEAR MTL FRAME**

Product Code:

**BOSILPSI** 

Selling UOM:

Each

Pack Size:

1

The pure curves of the metal frame offers a design that is sleek and attractive and the technical characteristics of the material used offer some of the same advantages as plastic frames

- Integrated side protections
- Flex temples with TipGrip system
- Panoramic vision.
- Adjustable non-slip bridge
- Anti-scratch/Anti-fog
  Lens marking 2-1,21 FT CE
  Frame marking EN166 FT CE

| Packaging Waste | Туре  | Units | Weight(g) | Length(mm) | Width(mm) | Height(mm) |
|-----------------|-------|-------|-----------|------------|-----------|------------|
| Cardboard       | Outer | 1     | 1,520.00  | 610.00     | 496.00    | 414.00     |
| Cardboard       | Inner | 24    | 117.64    | 242.00     | 192.00    | 96.00      |
| Plastic         | Inner | 240   | 2.33      |            |           |            |
| Paper           | Inner | 240   | 9.99      |            |           |            |
| Plastic         | Inner | 1     | 95.30     |            |           |            |
| Other           | Outer | 2     | 20.21     |            |           |            |