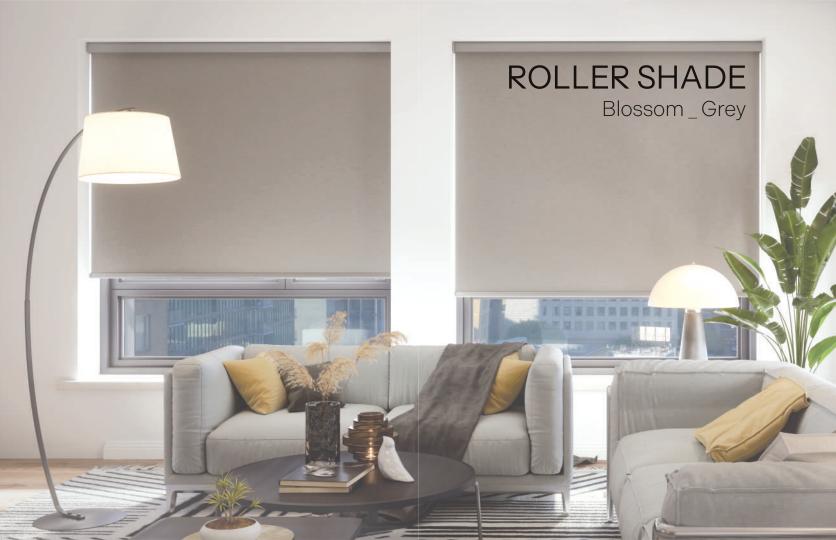

# ROLLER SHADES

Roller shades are simple and versatile window coverings consisting of a single piece of fabric that rolls up and down using a roller mechanism. They offer effective light control, privacy, and a sleek, minimalist design, making them a popular choice for both residential and commercial spaces.

Eclipse 8 \_ Pure White

Blossom\_Grey

# **BLOSSOM**

### Blackout

The blackout roller shade, with its fabric that provides a cozy cottonlike texture, not only ensures complete light blockage but also adds a comforting touch to the interior, making it an excellent choice for creating a serene and peaceful atmosphere in any room.