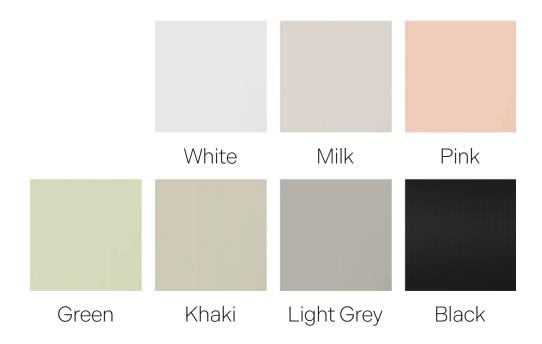

# ZEBRA BLINDS

Zebra shades combine the functionality of roller shades with the unique design of zebra blinds. They feature alternating sheer and opaque fabric stripes that can be aligned to achieve various levels of light diffusion and privacy, providing a modern and stylish window covering solution that offers both versatility and aesthetic appeal.

Finn 6\_Pure White

Largo\_Beige