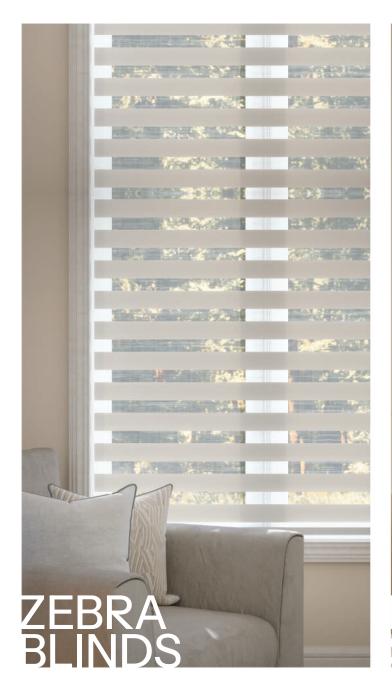

# ZEBRA BLINDS

Zebra shades combine the functionality of roller shades with the unique design of zebra blinds. They feature alternating sheer and opaque fabric stripes that can be aligned to achieve various levels of light diffusion and privacy, providing a modern and stylish window covering solution that offers both versatility and aesthetic appeal.