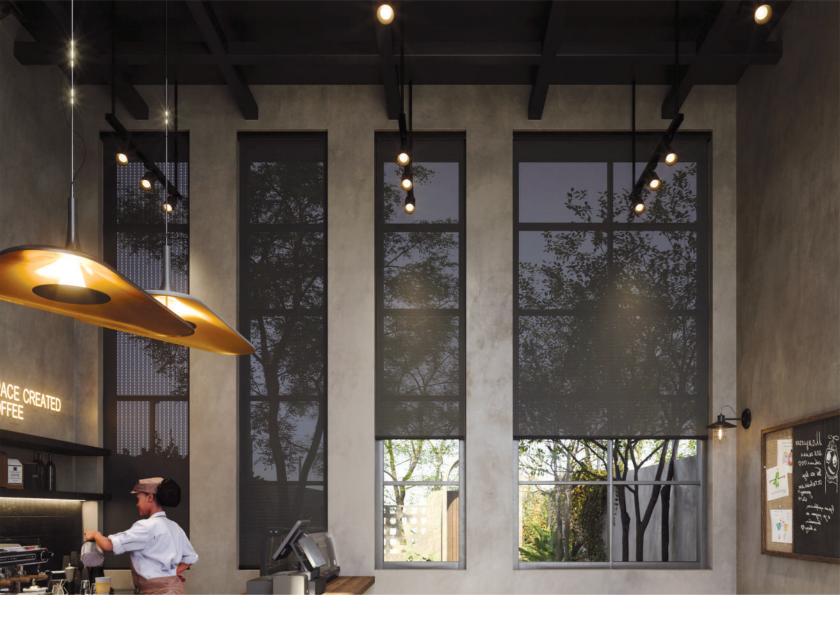

# My Home Blinds Is An Expert In Safeguarding Customers' Privacy From External Factors.

# SOLAR SHADES

Solar shades are window coverings made from specially designed fabric that filters sunlight, blocks UV rays, and reduces glare while maintaining a view to the outside.

They offer energy efficiency by regulating temperature, preventing furniture fading, and reducing cooling costs. Advantages like these make solar shades a popular choice for homes and offices seeking to control sunlight without sacrificing the view.

# SILHOUETTE SHADES

Silhouette shades are an elegant window covering option that combines the softness of curtains and the functionality of blinds.

They feature two layers of sheer fabric with horizontal vanes in between, allowing you to adjust the light and privacy levels by tilting the vanes or raising the shades, providing a sophisticated and versatile solution for controling light and creating a beautiful ambiance in any space.