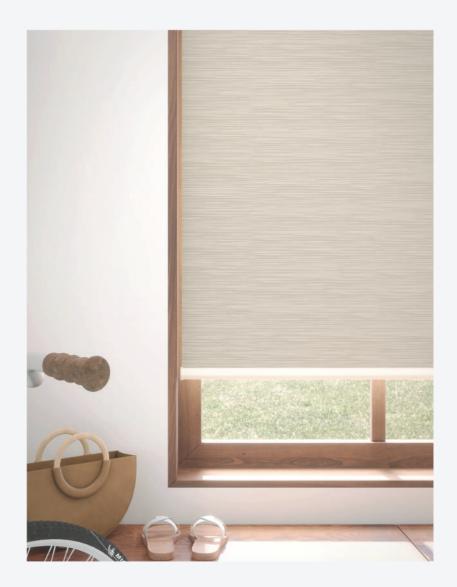

# ROLLER SHADES

Roller shades are simple and versatile window coverings consisting of a single piece of fabric that rolls up and down using a roller mechanism. They offer effective light control, privacy, and a sleek, minimalist design, making them a popular choice for both residential and commercial spaces.

### 50% Light Filtering

This timeless and classic window covering offers a perfectly simple aesthetic with its linen texture, striking a balance between modernity and subtlety, while its non-blackout light filtering style provides a gentle diffusion of light by blocking approximately 50%, creating a harmonious ambiance in any space.