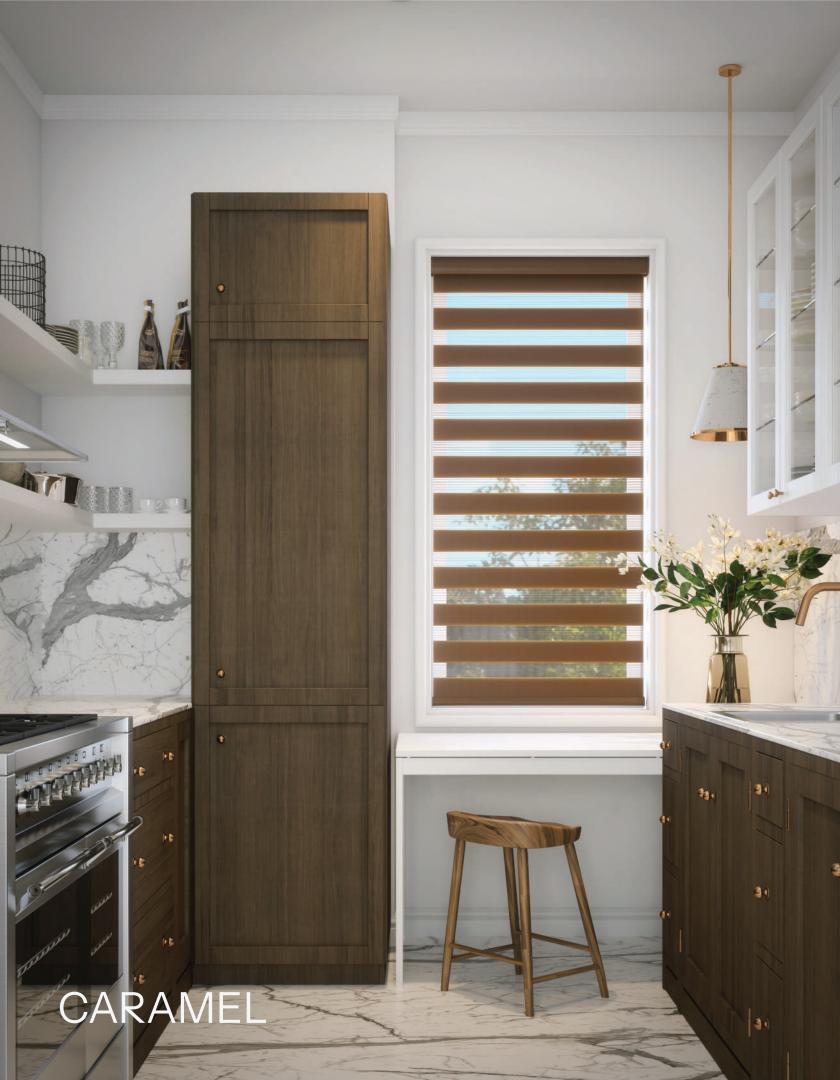

# ZEBRA BLINDS

Zebra shades combine the functionality of roller shades with the unique design of zebra blinds. They feature alternating sheer and opaque fabric stripes that can be aligned to achieve various levels of light diffusion and privacy, providing a modern and stylish window covering solution that offers both versatility and aesthetic appeal.