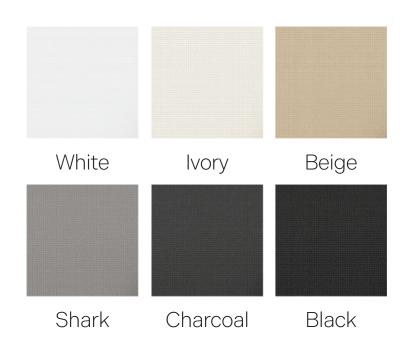

# ZEBRA BLINDS

Zebra shades combine the functionality of roller shades with the unique design of zebra blinds. They feature alternating sheer and opaque fabric stripes that can be aligned to achieve various levels of light diffusion and privacy, providing a modern and stylish window covering solution that offers both versatility and aesthetic appeal.

Finn 6\_Pure White

Largo\_Beige