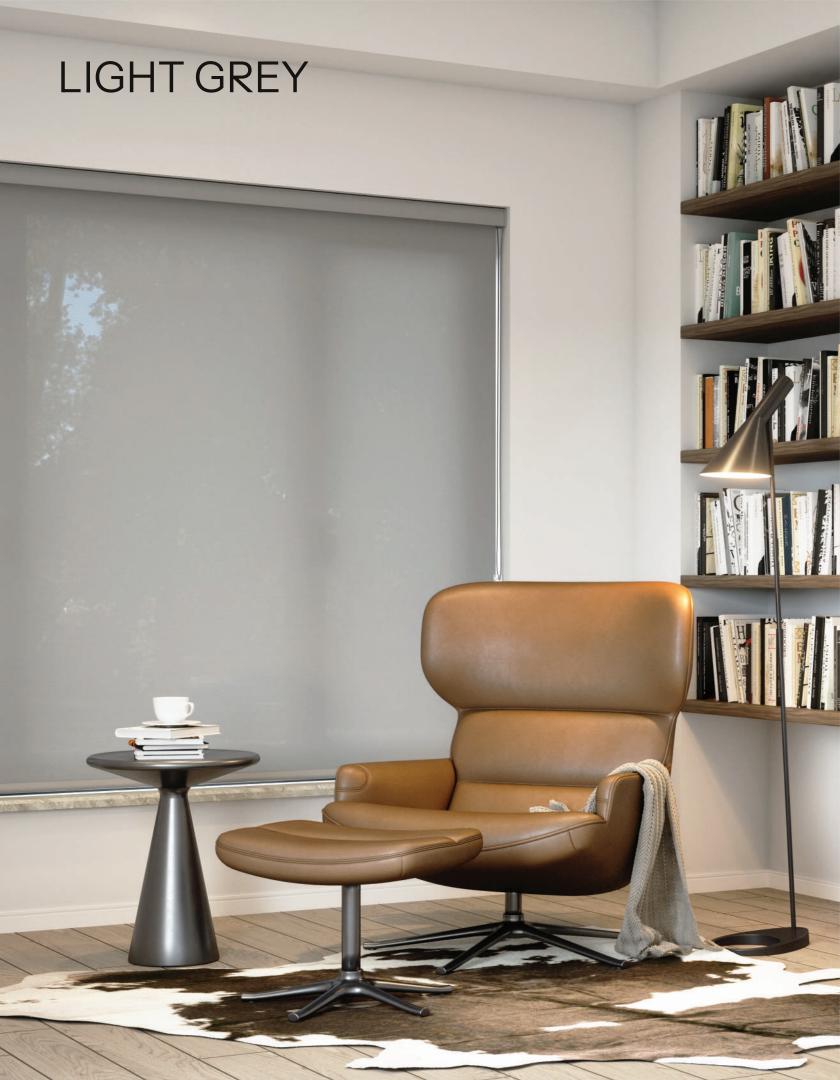

# ROLLER SHADES

Roller shades are simple and versatile window coverings consisting of a single piece of fabric that rolls up and down using a roller mechanism. They offer effective light control, privacy, and a sleek, minimalist design, making them a popular choice for both residential and commercial spaces.