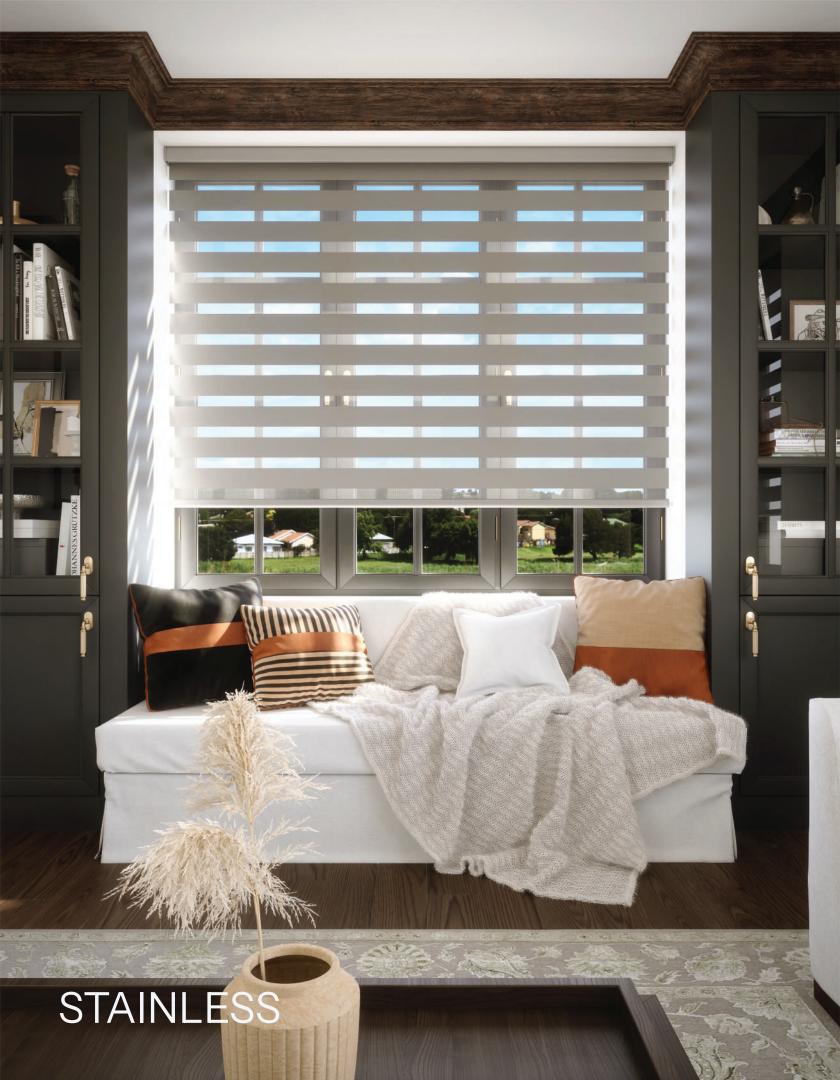

# ROLLER SHADES

Roller shades are simple and versatile window coverings consisting of a single piece of fabric that rolls up and down using a roller mechanism. They offer effective light control, privacy, and a sleek, minimalist design, making them a popular choice for both residential and commercial spaces.