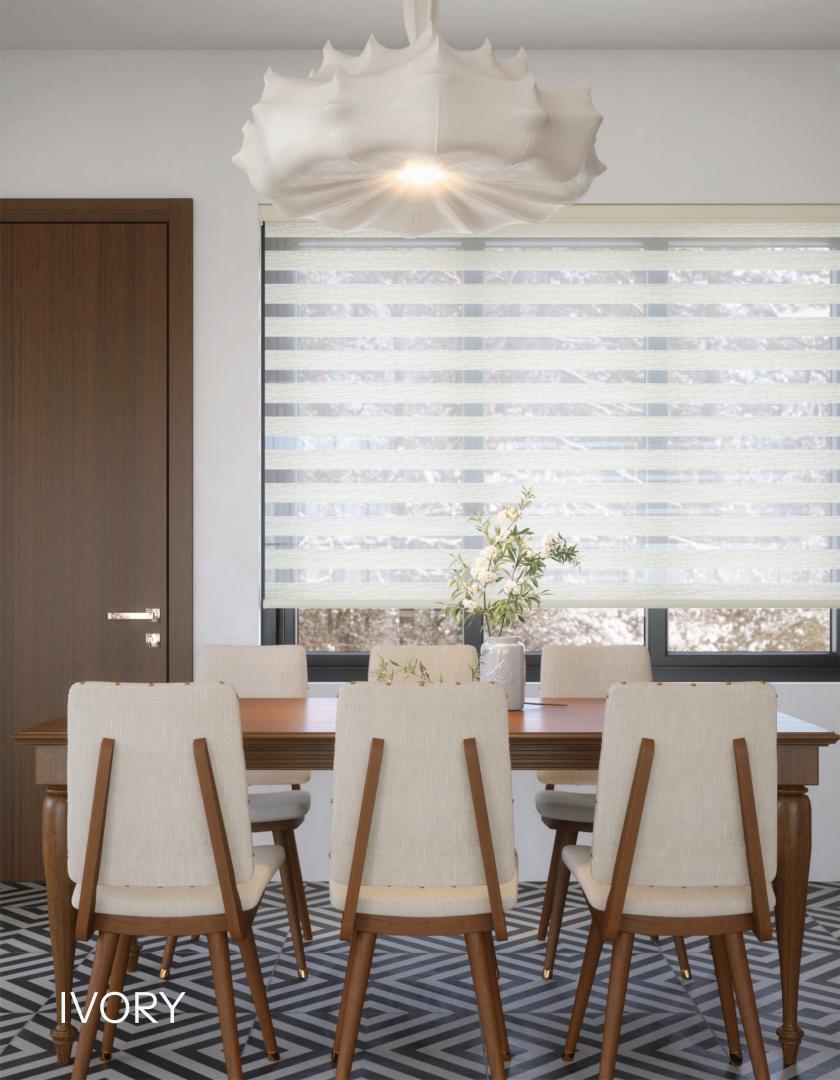

# ZEBRA BLINDS

Zebra shades combine the functionality of roller shades with the unique design of zebra blinds. They feature alternating sheer and opaque fabric stripes that can be aligned to achieve various levels of light diffusion and privacy, providing a modern and stylish window covering solution that offers both versatility and aesthetic appeal.