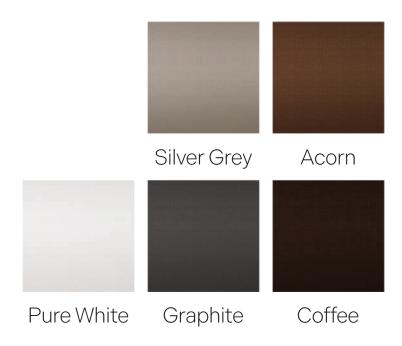

ts ability to block the maximum amount of light among all blackout fabrics, making it an ideal choice for interior spaces that require complete darkness.





## **PLAIN**

### 50% Light Filtering

This timeless and classic window covering offers a perfectly simple aesthetic with its linen texture, striking a balance between modernity and subtlety, while its non-blackout light filtering style provides a gentle diffusion of light by blocking approximately 50%, creating a harmonious ambiance in any space.





# **ECLIPSE 8**

### Room Darkening

Featuring a triple layer design for maximum sun blockage, this window treatment exudes a simple yet sophisticated charm, ensuring complete privacy when rolled down, making it a perfect addition to any interior seeking both style and functionality.







Ecoflex\_Shark



Ecoflex\_White



# SOLAR SHADES

Solar shades are window coverings made from specially designed fabric that filters sunlight, blocks UV rays, and reduces glare while maintaining a view to the outside.

They offer energy efficiency by regulating temperature, preventing furniture fading, and reducing cooling costs. Advantages like these make solar shades a popular choice for homes and offices seeking to control sunlight without sacrificing the view.

# 1% SOLAR SHADES





BLACK

# 3% SOLAR SHADES





# 5% SOLAR SHADES







Silhouette 75 \_ Peach



Silhouette 95\_Brich

# SILHOUETTE SHADES

Silhouette shades are an elegant window covering option that combines the softness of curtains and the functionality of blinds.

They feature two layers of sheer fabric with h