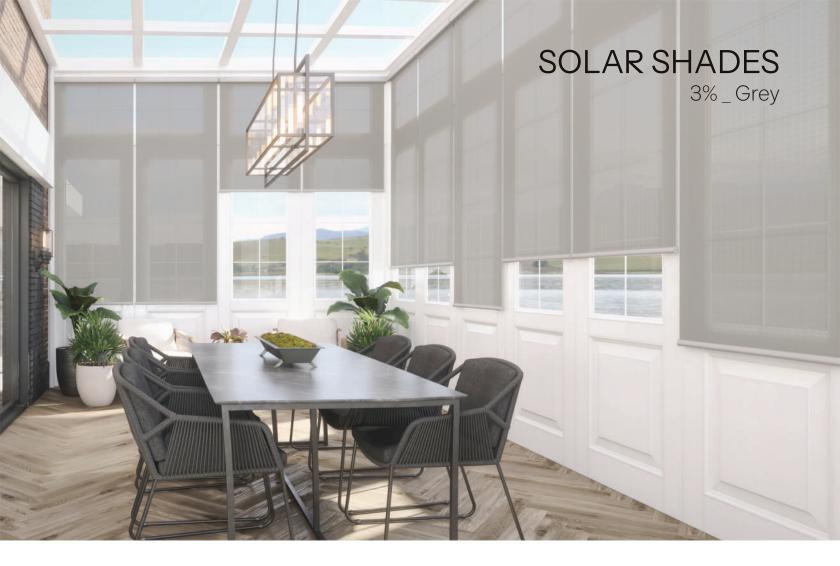

# SOLAR SHADES

Solar shades are window coverings made from specially designed fabric that filters sunlight, blocks UV rays, and reduces glare while maintaining a view to the outside.

They offer energy efficiency by regulating temperature, preventing furniture fading, and reducing cooling costs. Advantages like these make solar shades a popular choice for homes and offices seeking to control sunlight without sacrificing the view.

# 3% SOLAR SHADES