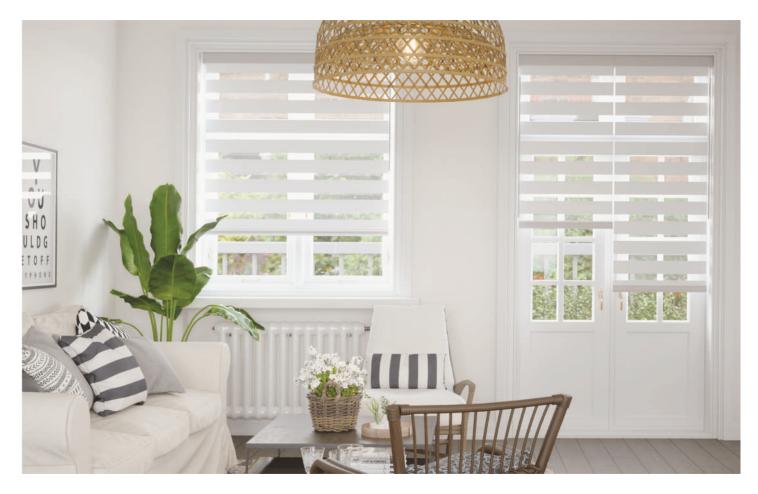

# ZEBRA BLINDS

Zebra shades combine the functionality of roller shades with the unique design of zebra blinds. They feature alternating sheer and opaque fabric stripes that can be aligned to achieve various levels of light diffusion and privacy, providing a modern and stylish window covering solution that offers both versatility and aesthetic appeal.