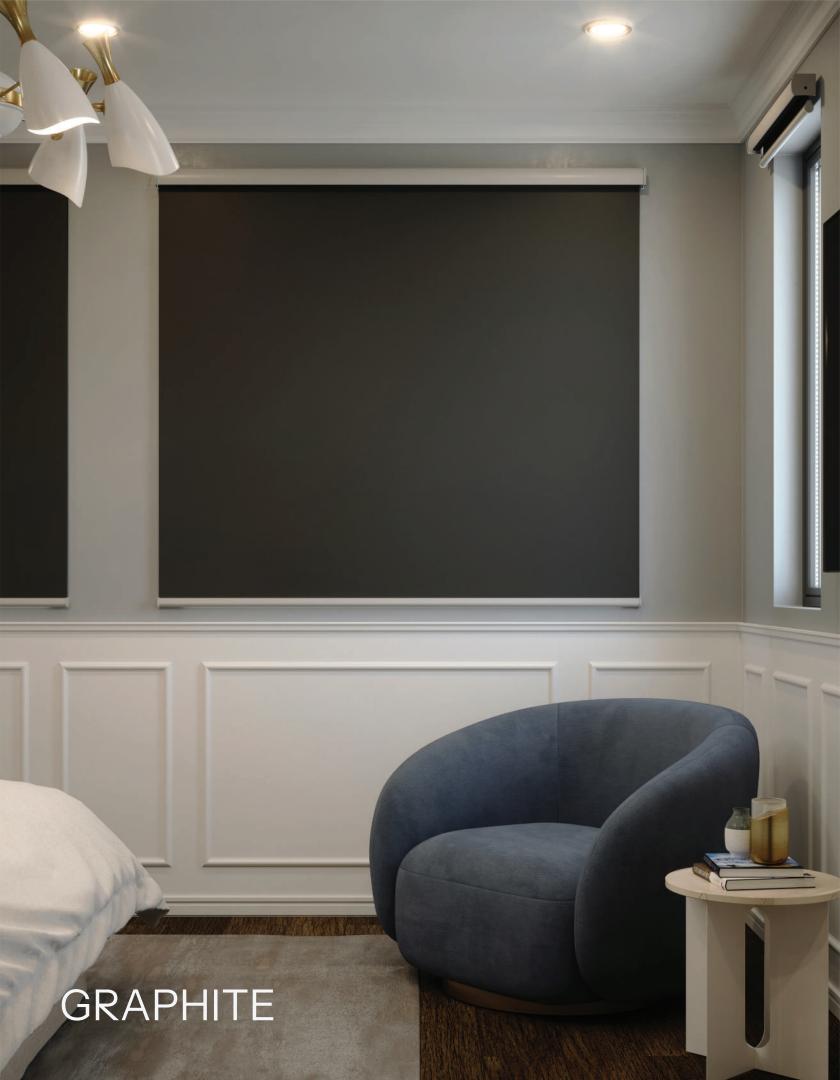

# ZEBRA BLINDS

Zebra shades combine the functionality of roller shades with the unique design of zebra blinds. They feature alternating sheer and opaque fabric stripes that can be aligned to achieve various levels of light diffusion and privacy, providing a modern and stylish window covering solution that offers both versatility and aesthetic appeal.