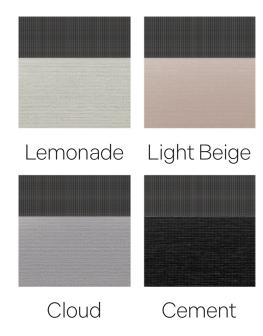

# ZEBRA BLINDS

Zebra shades combine the functionality of roller shades with the unique design of zebra blinds. They feature alternating sheer and opaque fabric stripes that can be aligned to achieve various levels of light diffusion and privacy, providing a modern and stylish window covering solution that offers both versatility and aesthetic appeal.