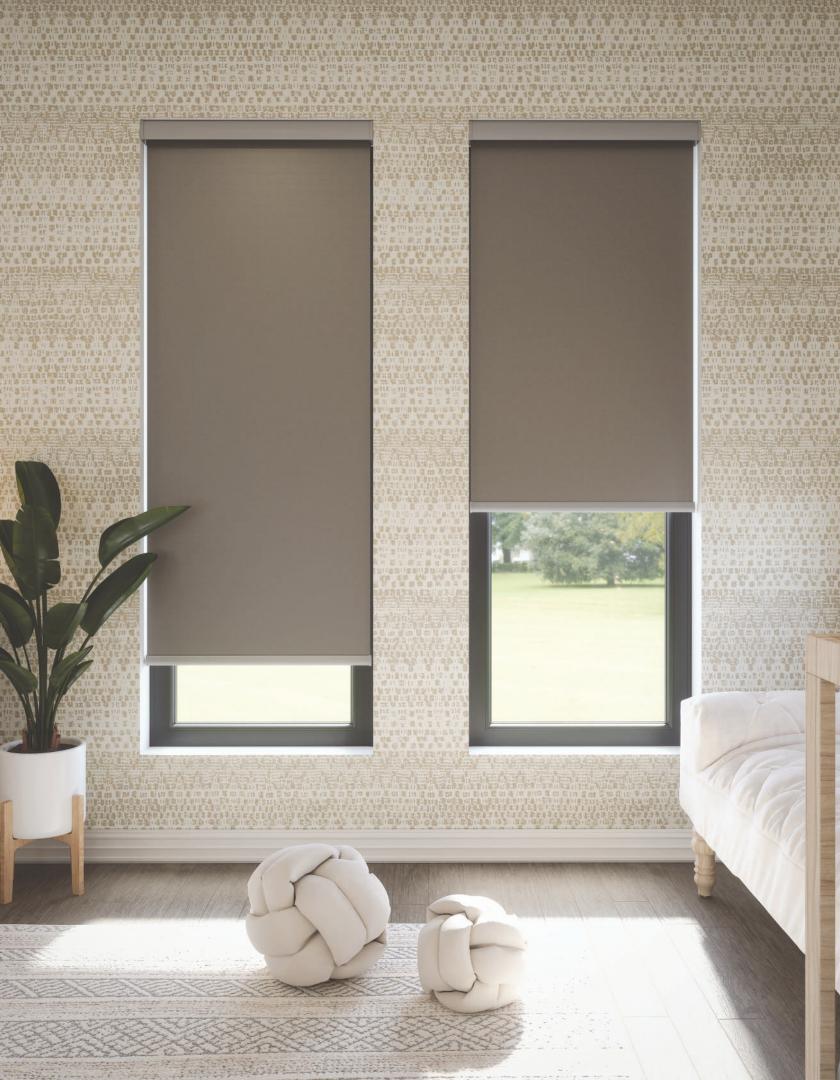

# ROLLER SHADES

Roller shades are simple and versatile window coverings consisting of a single piece of fabric that rolls up and down using a roller mechanism. They offer effective light control, privacy, and a sleek, minimalist design, making them a popular choice for both residential and commercial spaces.