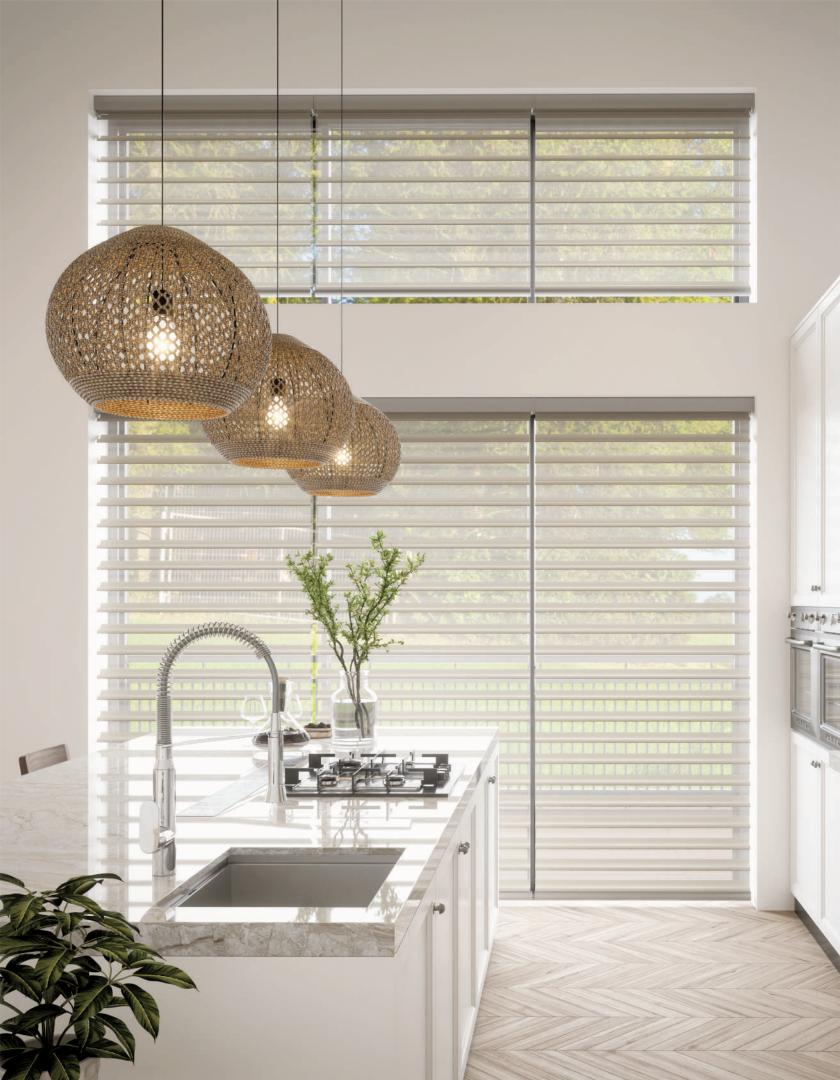

# SILHOUETTE SHADES

Silhouette shades are an elegant window covering option that combines the softness of curtains and the functionality of blinds.

They feature two layers of sheer fabric with horizontal vanes in between, allowing you to adjust the light and privacy levels by tilting the vanes or raising the shades, providing a sophisticated and versatile solution for controling light and creating a beautiful ambiance in any space.