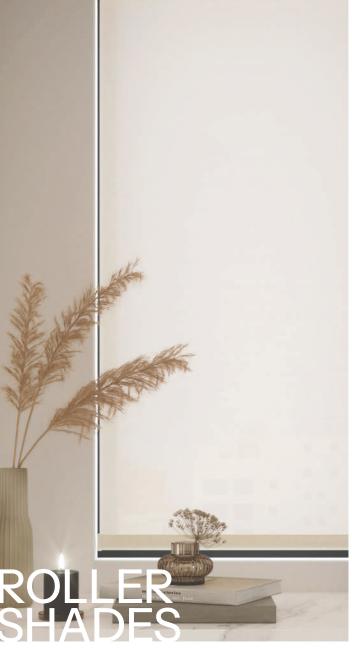

# ROLLER SHADES

Roller shades are simple and versatile window coverings consisting of a single piece of fabric that rolls up and down using a roller mechanism. They offer effective light control, privacy, and a sleek, minimalist design, making them a popular choice for both residential and commercial spaces.