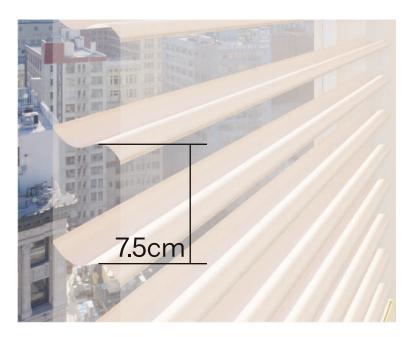

# ROLLER SHADES

Roller shades are simple and versatile window coverings consisting of a single piece of fabric that rolls up and down using a roller mechanism. They offer effective light control, privacy, and a sleek, minimalist design, making them a popular choice for both residential and commercial spaces.