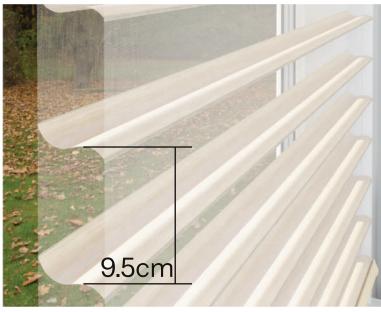

# SILHOUETTE SHADES

Silhouette shades are an elegant window covering option that combines the softness of curtains and the functionality of blinds.

They feature two layers of sheer fabric with horizontal vanes in between, allowing you to adjust the light and privacy levels by tilting the vanes or raising the shades, providing a sophisticated and versatile solution for controling light and creating a beautiful ambiance in any space.

# SILHOUETTE 95

### 70% Light Filtering

Silhouette 95, with its large vane size, not only complements large windows but also creates an elegant ambiance in any room, diffusing strong light into a soft, inviting glow that gracefully flows throughout the space, offering a stunning combination of functionality and aesthetics for interior design.