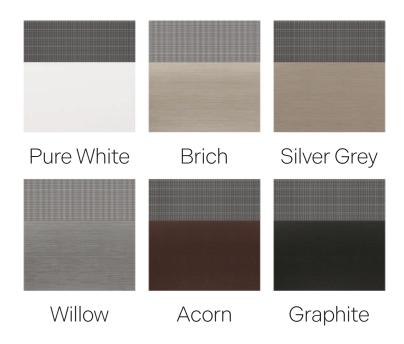

# ZEBRA BLINDS

Zebra shades combine the functionality of roller shades with the unique design of zebra blinds. They feature alternating sheer and opaque fabric stripes that can be aligned to achieve various levels of light diffusion and privacy, providing a modern and stylish window covering solution that offers both versatility and aesthetic appeal.

# PURE WHITE