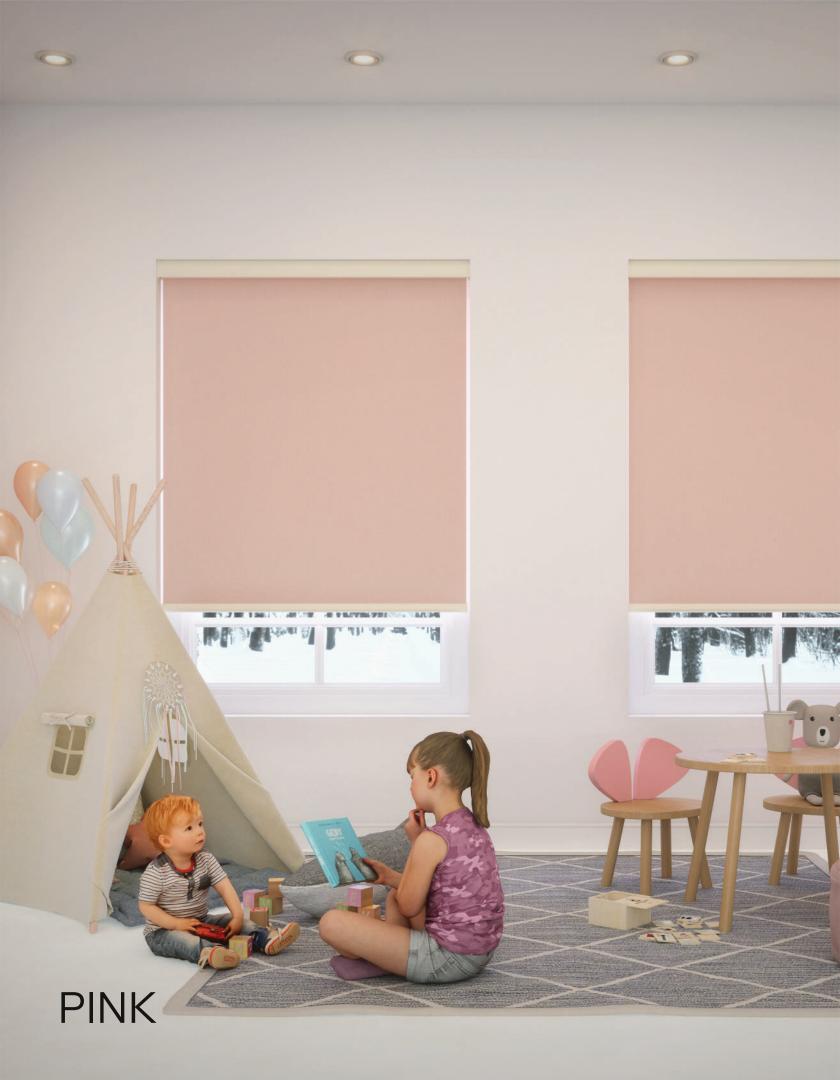

# ZEBRA BLINDS

Zebra shades combine the functionality of roller shades with the unique design of zebra blinds. They feature alternating sheer and opaque fabric stripes that can be aligned to achieve various levels of light diffusion and privacy, providing a modern and stylish window covering solution that offers both versatility and aesthetic appeal.

Finn 6\_Pure White

Largo\_Beige