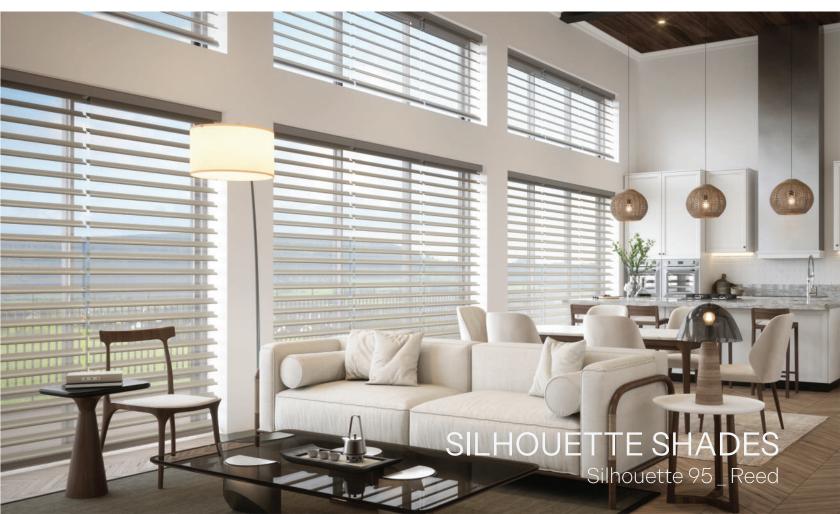

# SILHOUETTE SHADES

Silhouette shades are an elegant window covering option that combines the softness of curtains and the functionality of blinds.

They feature two layers of sheer fabric with horizontal vanes in between, allowing you to adjust the light and privacy levels by tilting the vanes or raising the shades, providing a sophisticated and versatile solution for controling light and creating a beautiful ambiance in any space.

# SILHOUETTE 95

### 70% Light Filtering

Silhouette 95, with its large vane size, not only complements large windows but also creates an elegant ambiance in any room, diffusing strong light into a soft, inviting glow that gracefully flows throughout the space, offering a stunning combination of functionality and aesthetics for interior design.