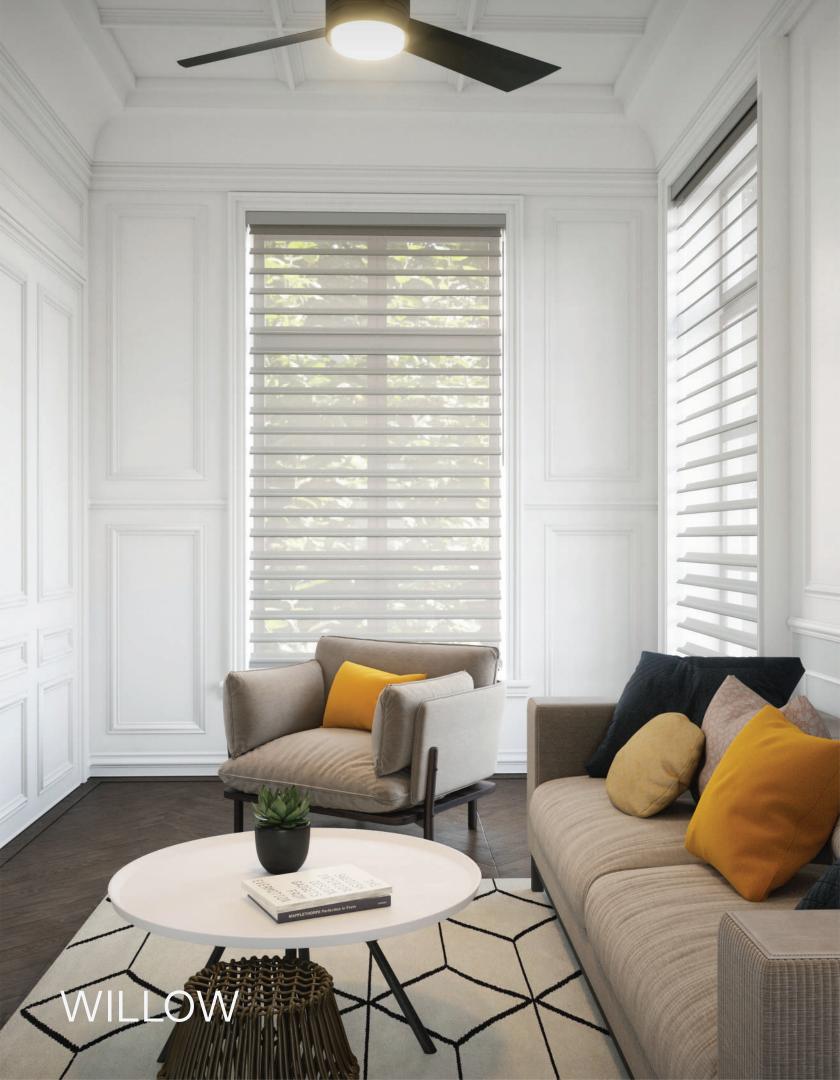

# SILHOUETTE SHADES

Silhouette shades are an elegant window covering option that combines the softness of curtains and the functionality of blinds.

They feature two layers of sheer fabric with horizontal vanes in between, allowing you to adjust the light and privacy levels by tilting the vanes or raising the shades, providing a sophisticated and versatile solution for controling light and creating a beautiful ambiance in any space.

# SILHOUETTE 95

### 70% Light Filtering

Silhouette 95, with its large vane size, not only complements large windows but also creates an elegant ambiance in any room, diffusing strong light into a soft, inviting glow that gracefully flows throughout the space, offering a stunning combination of functionality and aesthetics for interior design.