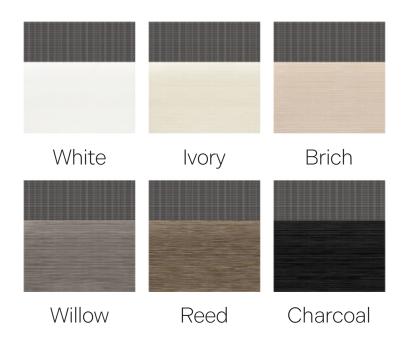

# SOLAR SHADES

Solar shades are window coverings made from specially designed fabric that filters sunlight, blocks UV rays, and reduces glare while maintaining a view to the outside.

They offer energy efficiency by regulating temperature, preventing furniture fading, and reducing cooling costs. Advantages like these make solar shades a popular choice for homes and offices seeking to control sunlight without sacrificing the view.

# 1% SOLAR SHADES

BLACK

# 3% SOLAR SHADES

# 5% SOLAR SHADES

Silhouette 75 \_ Peach

Silhouette 95\_Brich