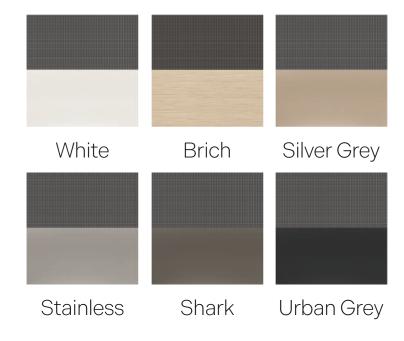

# SILHOUETTE SHADES

Silhouette shades are an elegant window covering option that combines the softness of curtains and the functionality of blinds.

They feature two layers of sheer fabric with horizontal vanes in between, allowing you to adjust the light and privacy levels by tilting the vanes or raising the shades, providing a sophisticated and versatile solution for controling light and creating a beautiful ambiance in any space.