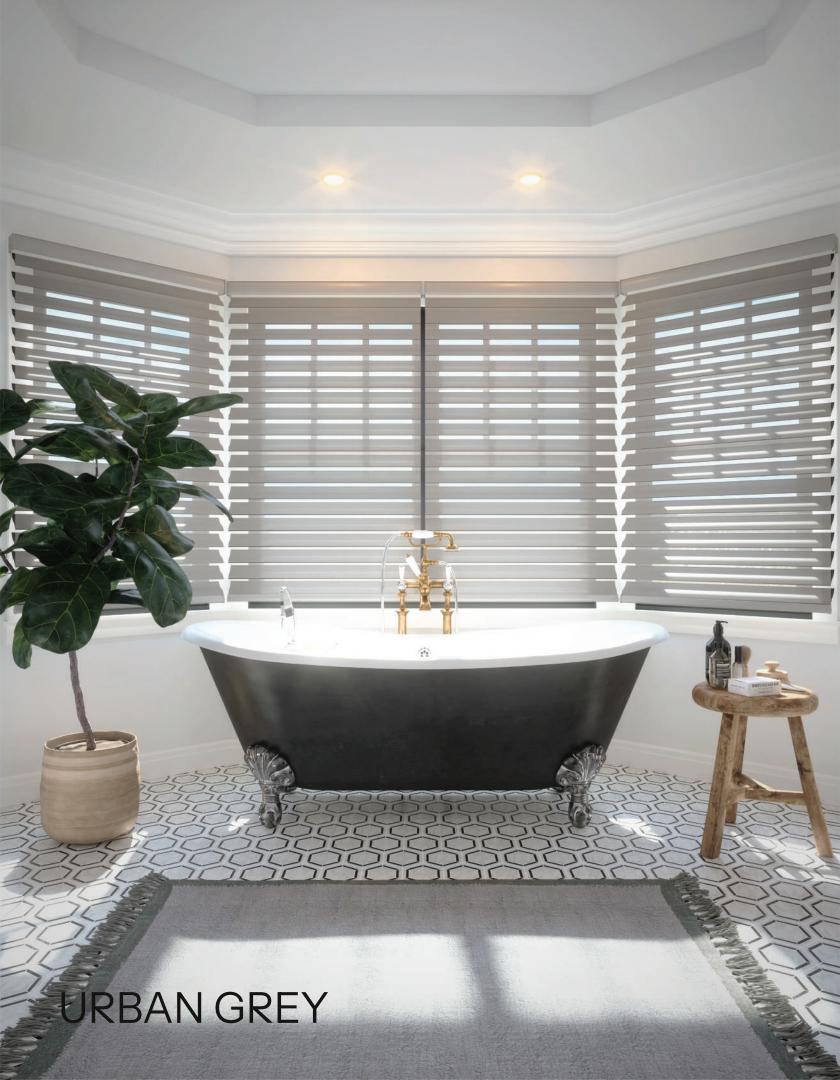

# SILHOUETTE SHADES

Silhouette shades are an elegant window covering option that combines the softness of curtains and the functionality of blinds.

They feature two layers of sheer fabric with horizontal vanes in between, allowing you to adjust the light and privacy levels by tilting the vanes or raising the shades, providing a sophisticated and versatile solution for controling light and creating a beautiful ambiance in any space.