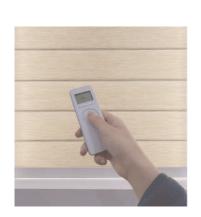

#### Remote

Control up to 15 blinds with one remote. Set a favourite setting to mimimize the work. Best for all windows.