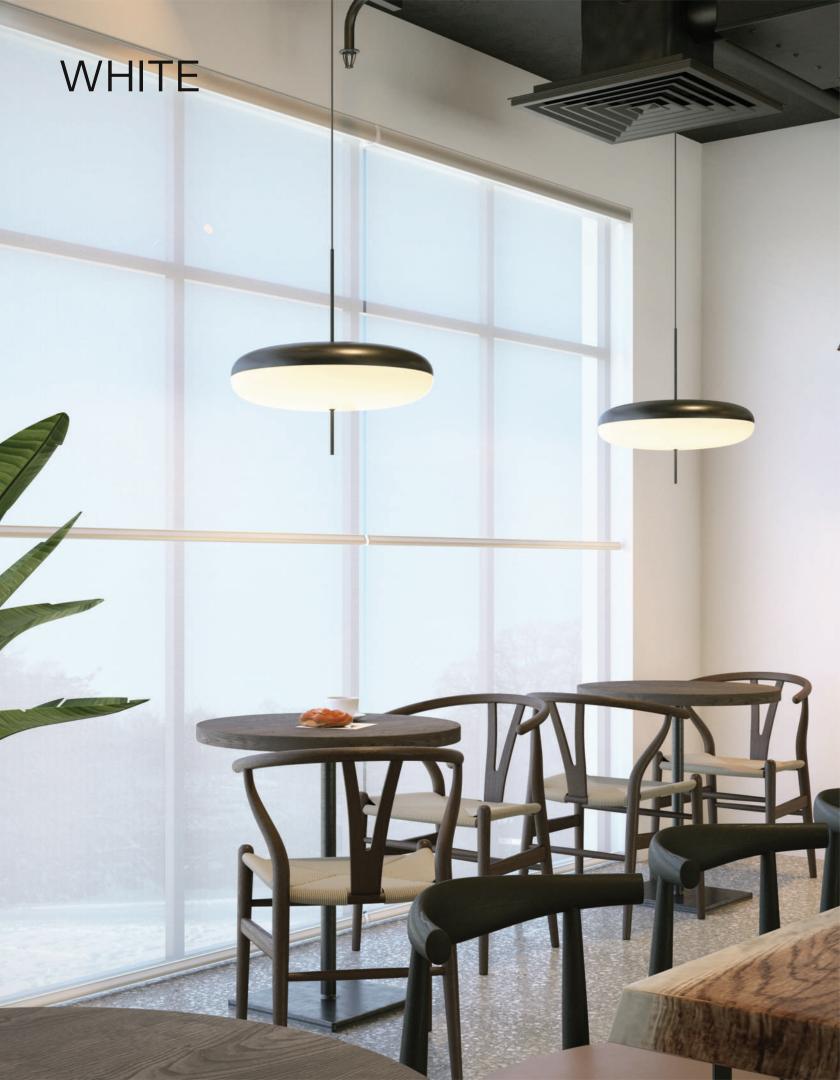

eaturing a triple layer design for maximum sun blockage, this window treatment exudes a simple yet sophisticated charm, ensuring complete privacy when rolled down, making it a perfect addition to any interior seeking both style and functionality.







Ecoflex\_Shark



Ecoflex\_White



# SOLAR SHADES

Solar shades are window coverings made from specially designed fabric that filters sunlight, blocks UV rays, and reduces glare while maintaining a view to the outside.

They offer energy efficiency by regulating temperature, preventing furniture fading, and reducing cooling costs. Advantages like these make solar shades a popular choice for homes and offices seeking to control sunlight without sacrificing the view.

# 1% SOLAR SHADES





BLACK

# 3% SOLAR SHADES





# 5% SOLAR SHADES







Silhouette 75 \_ Peach



Silhouette 95\_Brich

# SILHOUETTE SHADES

Silhouette shades are an elegant window covering option that combines the softness of curtains and the functionality of blinds.

They feature two layers of sheer fabric with horizontal vanes in between, allowing you to adjust the light and privacy levels by tilting the vanes or raising the shades, providing a sophisticated and versatile solution for controling light and creating a beautiful ambiance in any space.



# SILHOUETTE 75

### 70% Light Filtering

With its precise light control and delicate aesthetic, Silhouette 75 effortlessly blends modern elegance and timeless appeal, enhancing interior spaces with an inviting ambiance, allowing the perfect balance of natural daylight, and providing a versatile window tre