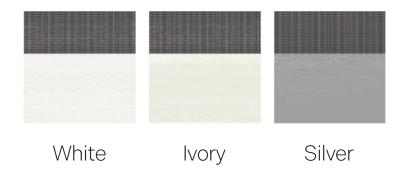

# ZEBRA BLINDS

Zebra shades combine the functionality of roller shades with the unique design of zebra blinds. They feature alternating sheer and opaque fabric stripes that can be aligned to achieve various levels of light diffusion and privacy, providing a modern and stylish window covering solution that offers both versatility and aesthetic appeal.