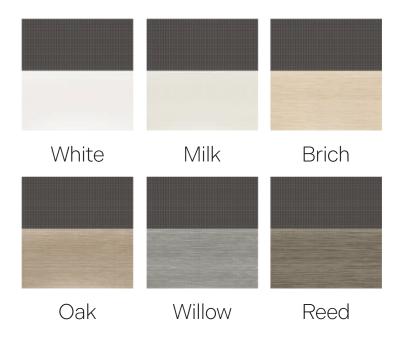

# WOOD

### 70% Light Filtering

With its inviting wood grain pattern that creates a warm and cozy ambiance, Wood fabric is not only visually appealing but also functional, allowing for unobstructed views of the outdoors, making it ideal for observing children at play or simply relishing scenic vistas, while its exceptional strength and durability make it a popular choice for rental properties.