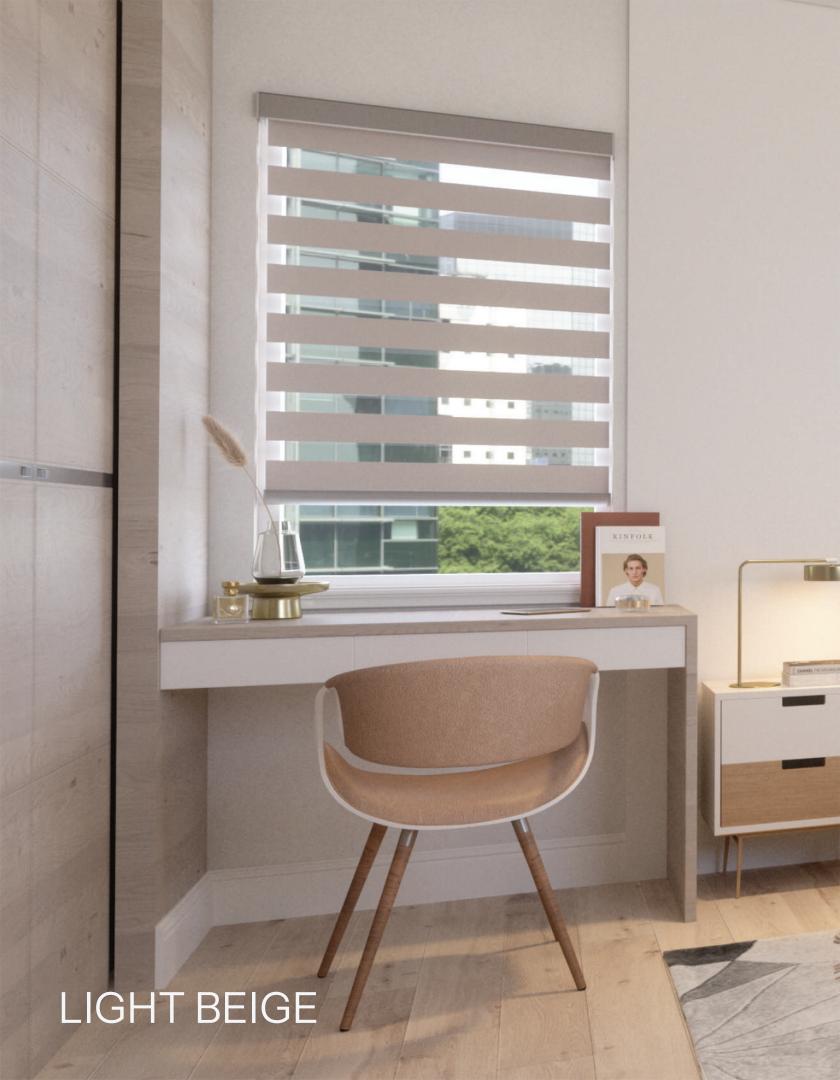

# ZEBRA BLINDS

Zebra shades combine the functionality of roller shades with the unique design of zebra blinds. They feature alternating sheer and opaque fabric stripes that can be aligned to achieve various levels of light diffusion and privacy, providing a modern and stylish window covering solution that offers both versatility and aesthetic appeal.