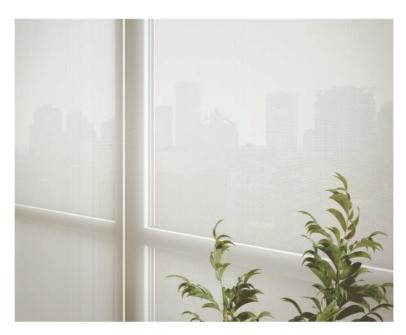

# SOLAR SHADES

Solar shades are window coverings made from specially designed fabric that filters sunlight, blocks UV rays, and reduces glare while maintaining a view to the outside.

They offer energy efficiency by regulating temperature, preventing furniture fading, and reducing cooling costs. Advantages like these make solar shades a popular choice for homes and offices seeking to control sunlight without sacrificing the view.