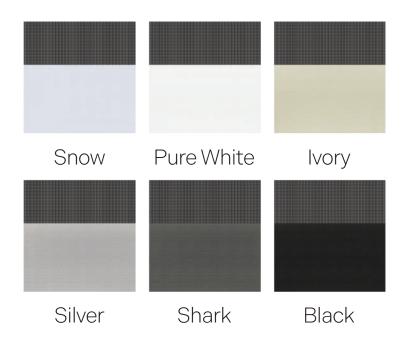

# ZEBRA BLINDS

Zebra shades combine the functionality of roller shades with the unique design of zebra blinds. They feature alternating sheer and opaque fabric stripes that can be aligned to achieve various levels of light diffusion and privacy, providing a modern and stylish window covering solution that offers both versatility and aesthetic appeal.

Finn 6\_Pure White

Largo\_Beige