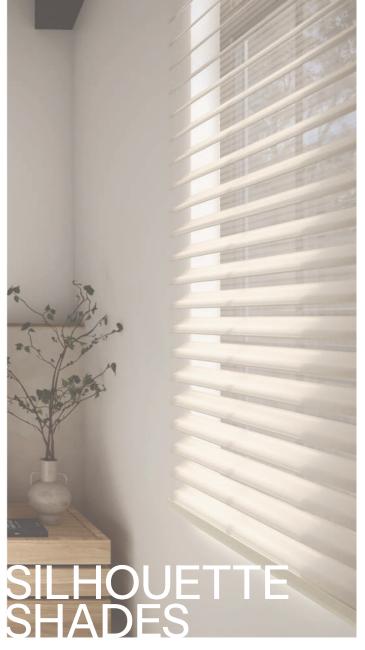

# SILHOUETTE SHADES

Silhouette shades are an elegant window covering option that combines the softness of curtains and the functionality of blinds.

They feature two layers of sheer fabric with horizontal vanes in between, allowing you to adjust the light and privacy levels by tilting the vanes or raising the shades, providing a sophisticated and versatile solution for controling light and creating a beautiful ambiance in any space.