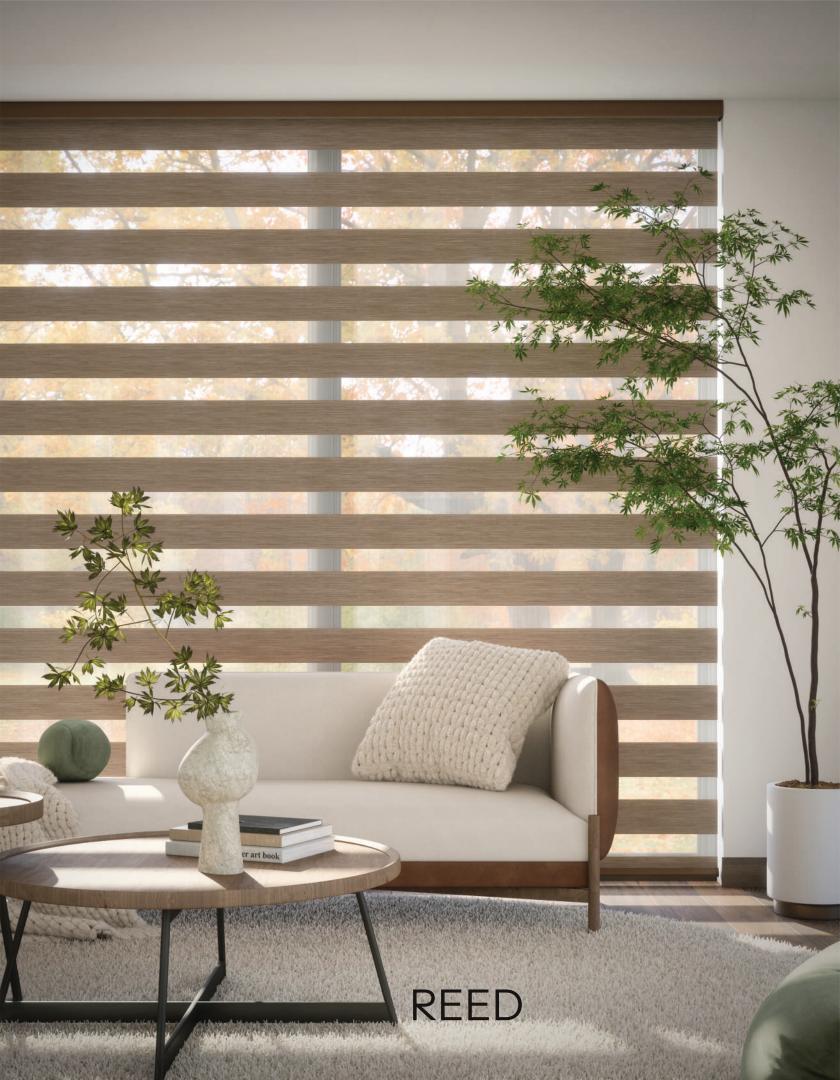

# ZEBRA BLINDS

Zebra shades combine the functionality of roller shades with the unique design of zebra blinds. They feature alternating sheer and opaque fabric stripes that can be aligned to achieve various levels of light diffusion and privacy, providing a modern and stylish window covering solution that offers both versatility and aesthetic appeal.

# WOOD

### 70% Light Filtering

With its inviting wood grain pattern that creates a warm and cozy ambiance, Wood fabric is not only visually appealing but also functional, allowing for unobstructed views of the outdoors, making it ideal for observing children at play or simply relishing scenic vistas, while its exceptional strength and durability make it a popular choice for rental properties.