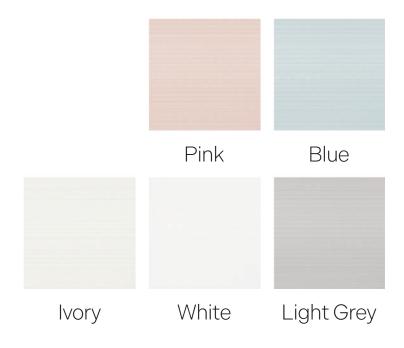

# SILHOUETTE SHADES

Silhouette shades are an elegant window covering option that combines the softness of curtains and the functionality of blinds.

They feature two layers of sheer fabric with horizontal vanes in between, allowing you to adjust the light and privacy levels by tilting the vanes or raising the shades, providing a sophisticated and versatile solution for controling light and creating a beautiful ambiance in any space.