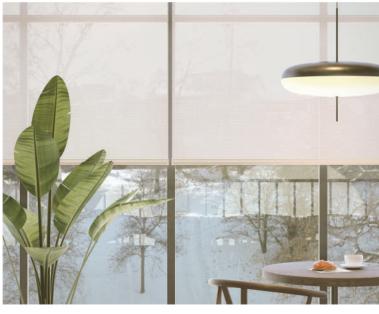

# SOLAR SHADES

Solar shades are window coverings made from specially designed fabric that filters sunlight, blocks UV rays, and reduces glare while maintaining a view to the outside.

They offer energy efficiency by regulating temperature, preventing furniture fading, and reducing cooling costs. Advantages like these make solar shades a popular choice for homes and offices seeking to control sunlight without sacrificing the view.