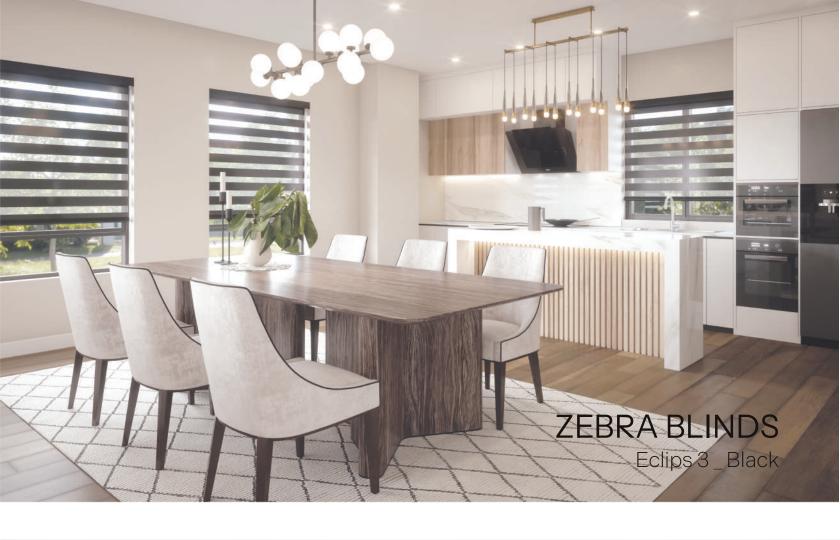

# ZEBRA BLINDS

Zebra shades combine the functionality of roller shades with the unique design of zebra blinds. They feature alternating sheer and opaque fabric stripes that can be aligned to achieve various levels of light diffusion and privacy, providing a modern and stylish window covering solution that offers both versatility and aesthetic appeal.

Finn 6\_Pure White

Largo\_Beige