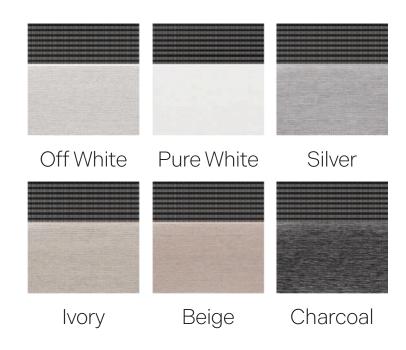

# ZEBRA BLINDS

Zebra shades combine the functionality of roller shades with the unique design of zebra blinds. They feature alternating sheer and opaque fabric stripes that can be aligned to achieve various levels of light diffusion and privacy, providing a modern and stylish window covering solution that offers both versatility and aesthetic appeal.