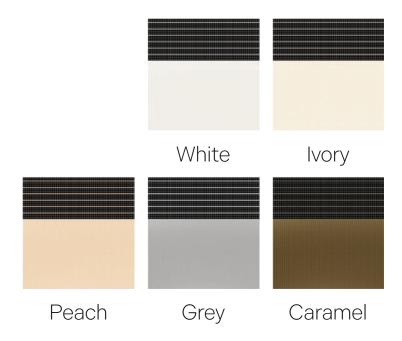

# ZEBRA BLINDS

Zebra shades combine the functionality of roller shades with the unique design of zebra blinds. They feature alternating sheer and opaque fabric stripes that can be aligned to achieve various levels of light diffusion and privacy, providing a modern and stylish window covering solution that offers both versatility and aesthetic appeal.

Finn 6\_Pure White

Largo\_Beige