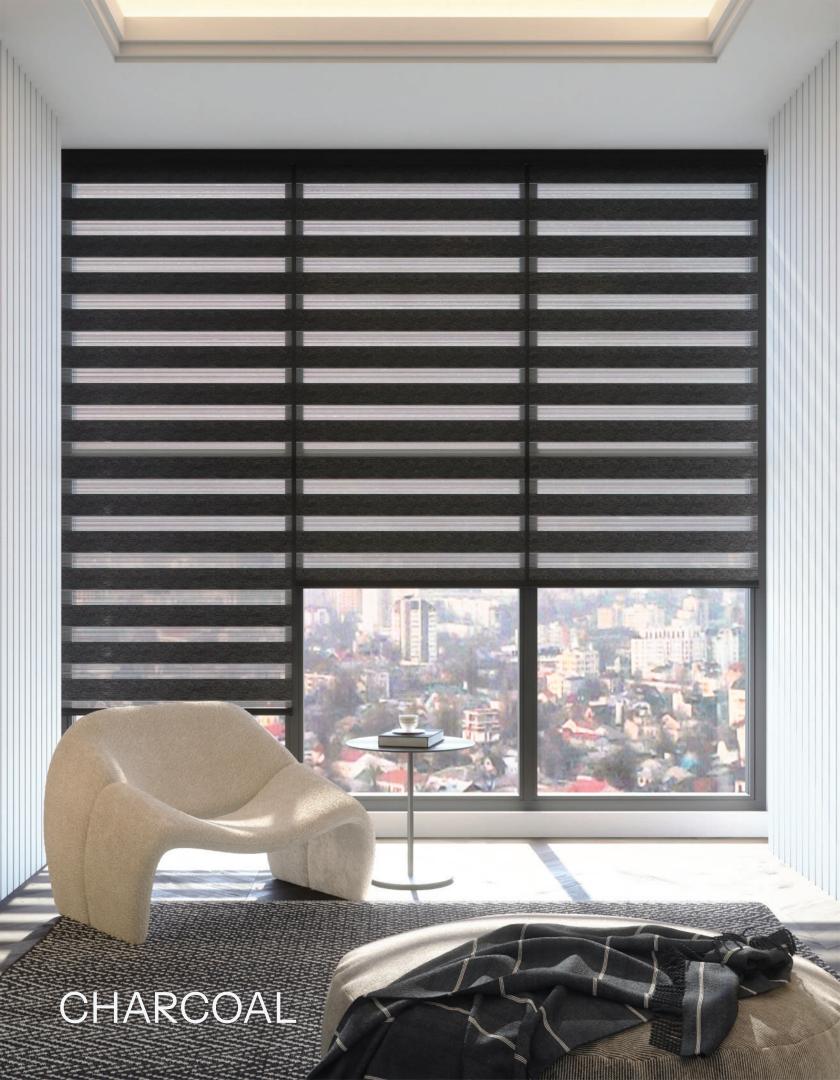

# ZEBRA BLINDS

Zebra shades combine the functionality of roller shades with the unique design of zebra blinds. They feature alternating sheer and opaque fabric stripes that can be aligned to achieve various levels of light diffusion and privacy, providing a modern and stylish window covering solution that offers both versatility and aesthetic appeal.