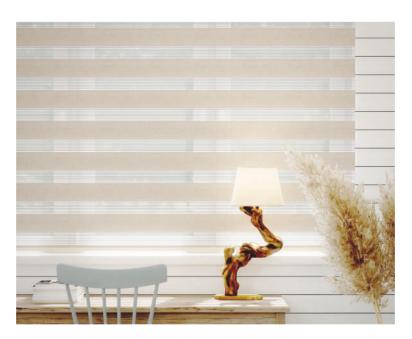

# ZEBRA BLINDS

Zebra shades combine the functionality of roller shades with the unique design of zebra blinds. They feature alternating sheer and opaque fabric stripes that can be aligned to achieve various levels of light diffusion and privacy, providing a modern and stylish window covering solution that offers both versatility and aesthetic appeal.

Finn 6\_Pure White

Largo\_Beige