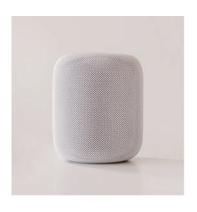

# Smart Hub

Control the blinds with Google Home or Alexa. Set up a timer or scenes. Control with your phone even outside.