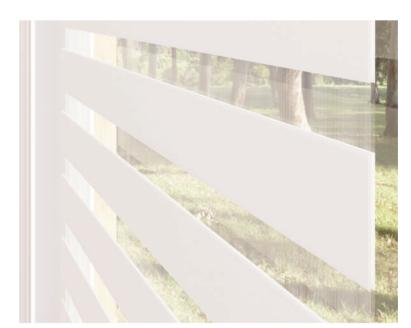

# ZEBRA BLINDS

Zebra shades combine the functionality of roller shades with the unique design of zebra blinds. They feature alternating sheer and opaque fabric stripes that can be aligned to achieve various levels of light diffusion and privacy, providing a modern and stylish window covering solution that offers both versatility and aesthetic appeal.