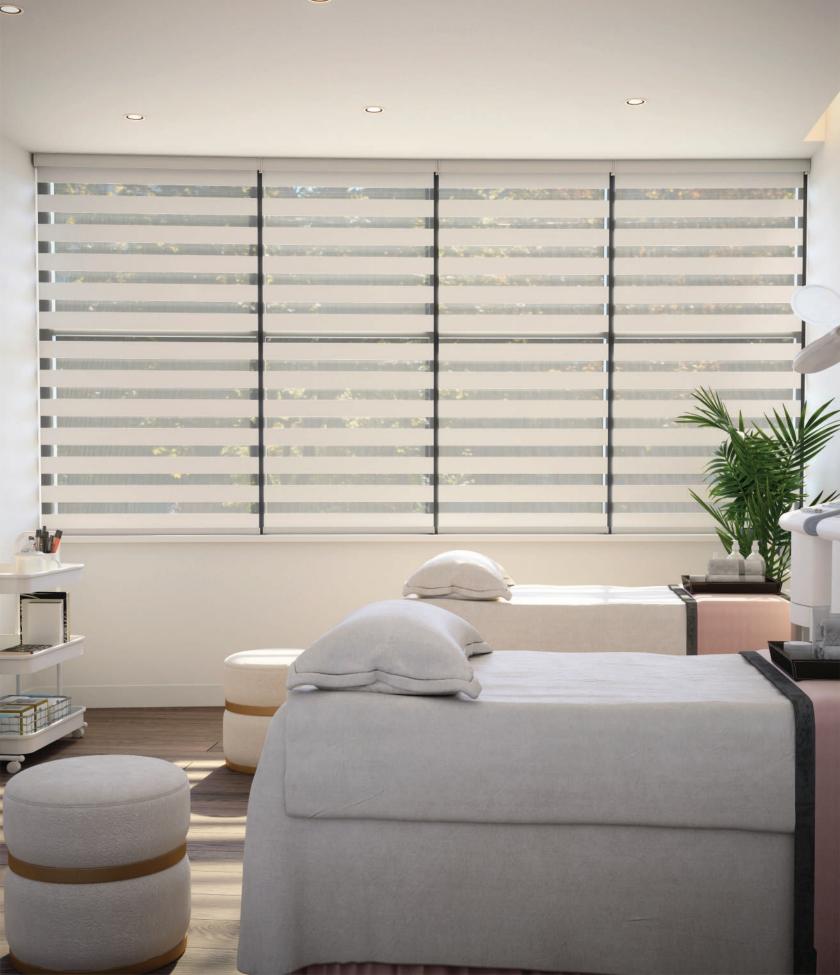

# ZEBRA BLINDS

Zebra shades combine the functionality of roller shades with the unique design of zebra blinds. They feature alternating sheer and opaque fabric stripes that can be aligned to achieve various levels of light diffusion and privacy, providing a modern and stylish window covering solution that offers both versatility and aesthetic appeal.