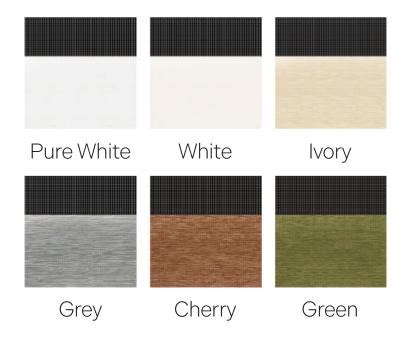

# GREEN

# **HALONG BAY**

### 70% Light Blocking

Halong Bay, designed to enhance natural lighting, features alternating panels of wide stripe translucent and wide fabric, providing a balance of privacy and light diffusion, resulting in a stunning visual effect that complements large, expansive windows and adds a captivating element to any interior space.

# **MONTPELLIER**

### 60% Light Blocking

Montpellier is the most cost-effective, 60% light coverage for a soft infusion of sunlight, water-repellent vinyl coating, perfect for bathrooms and kitchens where style meets functionality.