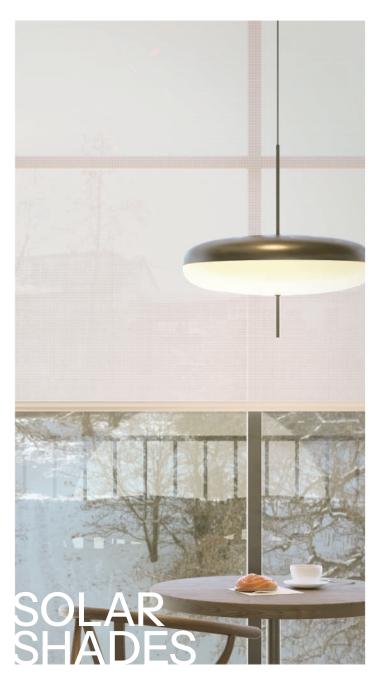

# SOLAR SHADES

Solar shades are window coverings made from specially designed fabric that filters sunlight, blocks UV rays, and reduces glare while maintaining a view to the outside.

They offer energy efficiency by regulating temperature, preventing furniture fading, and reducing cooling costs. Advantages like these make solar shades a popular choice for homes and offices seeking to control sunlight without sacrificing the view.