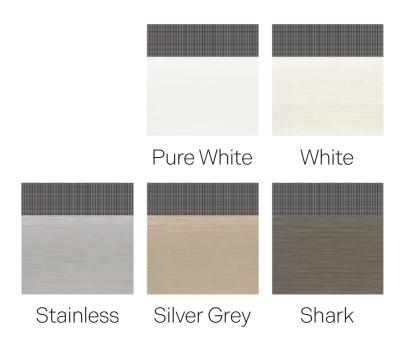

# PURE WHITE

# ABS

# 70% Light Filtering

ABS, a distinguished fabric from our premium collection, showcases a sophisticated allure with its textured surface and shimmering finish, elevating the interior with a luxurious and opulent aesthetic that exudes elegance and refinement.

# FINN 6

### 70% Light Filtering

Finn 6, an exquisitely elegant fabric, combines layers of organza within its composition, imparting a delicate blur effect that shields the interior from prying eyes, while its shimmering finish adds a captivating touch to any space.

# WOOD

### 70% Light Filtering

With its inviting wood grain pattern that creates a warm and cozy ambiance, Wood fabric is not only visually appealing but also functional, allowing for unobstructed views of the outdoors, making it ideal for observing children at play or simply relishing scenic vistas, while its exceptional strength and durability make it a popular choice for rental properties.

# GREEN