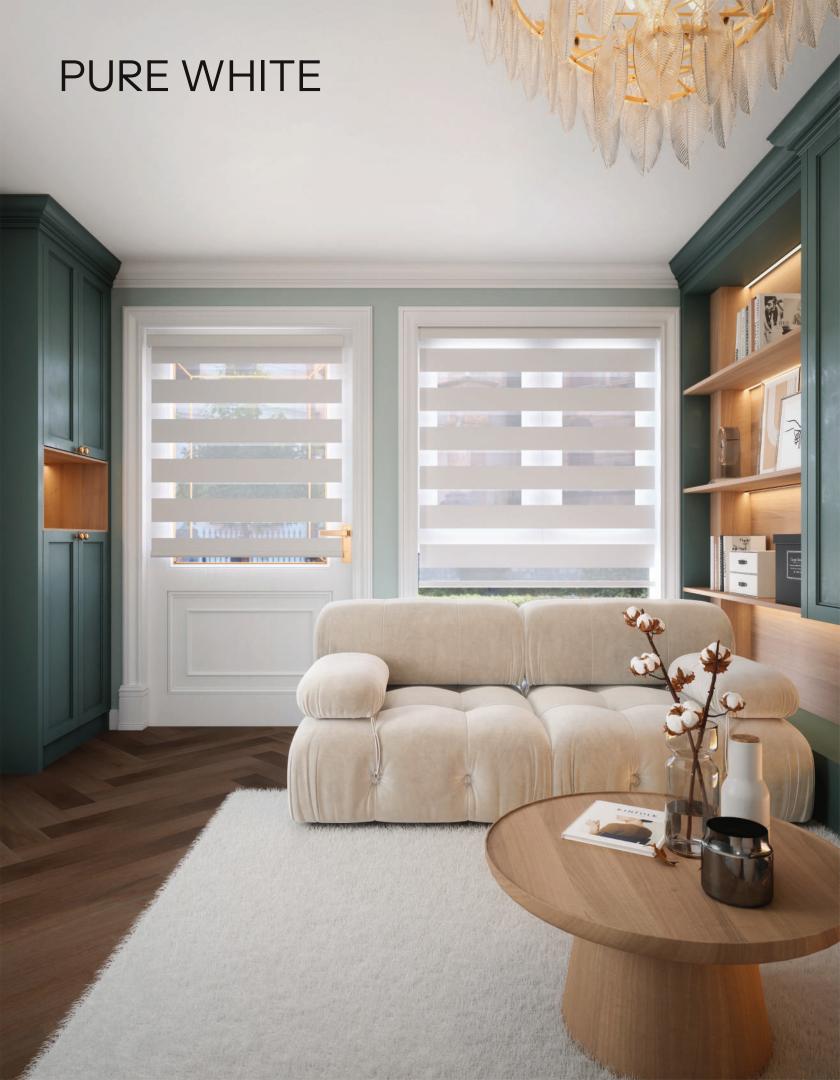

ght diffusion and privacy, providing a modern and stylish window covering solution that offers both versatility and aesthetic appeal.



Finn 6\_Pure White



Largo\_Beige

# **LARGO**

# Room Darkening

Largo is the most popular and exclusive fabric in North America, available only through us. Its reflective and shimmery texture adds modernness to any space and includes lines for privacy and light even when the blind is open.





# NUOVO

# Room Darkening

Nuovo serves as the blackout version of Halong Bay, boasting wide vane lines that create an outwardly expansive visual effect. It truly shines when used to accentuate large, wide windows, captivating the viewer's attention. With its increased overlap, this fabric excels at blocking out light, ensuring optimal darkness in the space.





# **ECLIPSE MU**

# Room Darkening

With its shimmering texture, Eclipse Mu, the latest fabric from the blackout series, brings a touch of allure to interior decor as it gleams when bathed in light. This luminous effect adds a hint of glamour and sophistication, elevating the ambiance of any space and infusing it with an enchanting visual appeal.





# **ECLIPSE**

# Room Darkening

Eclipse fabrics block about 80% of light, ideal for spaces where complete light blocking is not necessary. Matte colours are great to match with Finn 6 fabrics.



# PURE WHITE



# ABS

# 70% Light Filtering

ABS, a distinguished fabric from our premium collection, showcases a sophisticated allure with its textured surface and shimmering finish, elevating the interior with a luxurious and opulent aesthetic