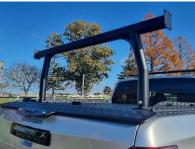

## **MAC UTES H-RACK**

The MAC Utes H-Rack is height adjustable and removable, powder coated black to match and fit our MAC230F and MAC300 hardlids it is an ideal accessory for tradies combined with Roof Racks on the cab of their Ute for carrying those long-oversized items like conduit, timber, roofing iron etc.

Materials Heavy Duty 63.5 & 75mm Alloy Tube, stainless steel fixtures

**Top Width** 1440mm

Lowest Height 540mm (470mm for Triton)

Highest Height 640mm

**Height settings** 6 heights at 20 mm increments

**Load Rating:** 70 – 100kgs to match Roof Rack manufacturers load ratings fitted on cab and vehicle