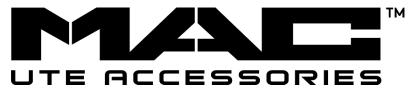

## **MAC UTES H-RACK**

The MAC Utes H-Rack is height adjustable and removable, powder coated black to match and fit our MAC230F and MAC300 hardlids it is an ideal accessory for tradies combined with Roof Racks on the cab of their Ute for carrying those long-oversized items like conduit, timber, roofing iron etc.

Materials Heavy Duty 63.5 & 75mm Alloy Tube, stainless steel fixtures

**Top Width** 1440mm

Lowest Height 540mm (470mm for Triton)

Highest Height 640mm

**Height settings** 6 heights at 20 mm increments

**Load Rating:** 70 – 100kgs to match Roof Rack manufacturers load ratings fitted on cab and vehicle