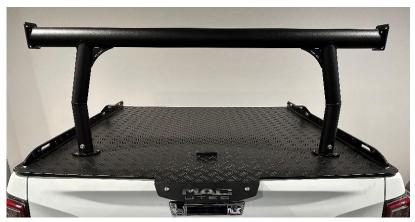

## **MAC UTES H-RACK**

The MAC Utes H-Rack is height adjustable and removable, powder coated black to match and fit our MAC230F and MAC300 hardlids it is an ideal accessory for tradies combined with Roof Racks on the cab of their Ute for carrying those long-oversized items like conduit, timber, roofing iron etc.

Materials Heavy Duty 63.5 & 75mm Alloy Tube, stainless steel fixtures

**Top Width** 1440mm

Lowest Height 540mm (470mm for Triton)

Highest Height 640mm

**Height settings** 6 heights at 20 mm increments

**Load Rating:** 70 – 100kgs to match Roof Rack manufacturers load ratings fitted on cab and vehicle