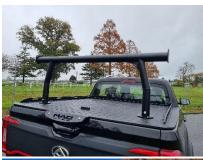

## **MAC UTES H-RACK**

The MAC Utes H-Rack is height adjustable and removable, powder coated black to match and fit our MAC230F and MAC300 hardlids it is an ideal accessory for tradies combined with Roof Racks on the cab of their Ute for carrying those long-oversized items like conduit, timber, roofing iron etc.

Materials Heavy Duty 63.5 & 75mm Alloy Tube, stainless steel fixtures

**Top Width** 1440mm

Lowest Height 540mm (470mm for Triton)

Highest Height 640mm

**Height settings** 6 heights at 20 mm increments

**Load Rating:** 70 – 100kgs to match Roof Rack manufacturers load ratings fitted on cab and vehicle