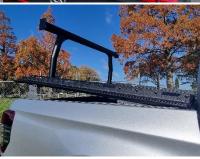

## **MAC UTES H-RACK**

The MAC Utes H-Rack is height adjustable and removable, powder coated black to match and fit our MAC230F and MAC300 hardlids it is an ideal accessory for tradies combined with Roof Racks on the cab of their Ute for carrying those long-oversized items like conduit, timber, roofing iron etc.

Materials Heavy Duty 63.5 & 75mm Alloy Tube, stainless steel fixtures

**Top Width** 1440mm

Lowest Height 540mm (470mm for Triton)

Highest Height 640mm

**Height settings** 6 heights at 20 mm increments

**Load Rating:** 70 – 100kgs to match Roof Rack manufacturers load ratings fitted on cab and vehicle