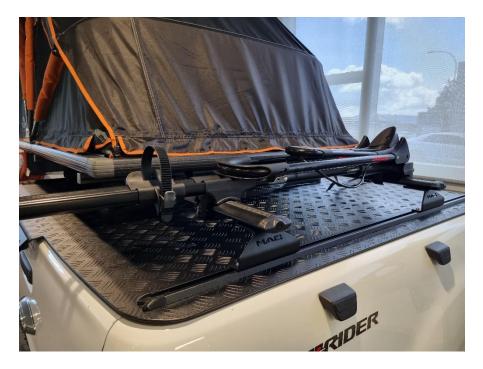

## **TRACK ADAPTER KIT**

We have specifically designed a leg kit to fit the tracks on our MAC100, MAC230F and MAC230FR lid range. Made from 4mm alloy and powder coated to match your MAC Utes lid.

These brackets mount directly onto the tracks on the hardlid enabling you to mount crossbars. They are the perfect addition to your MAC Utes Lid for bike carriers, roof top tents, fishing rod holders, Ski and snowboard carriers and watercraft carriers.

Compatible with major brand cross bars, they are easy to install so you will be off on your next adventure in no time!

MAC Ute Accessories Ltd Ph: 07 849 1996 Email: <u>sales@macutes.co.nz</u> Web: <u>www.macutes.co.nz</u>