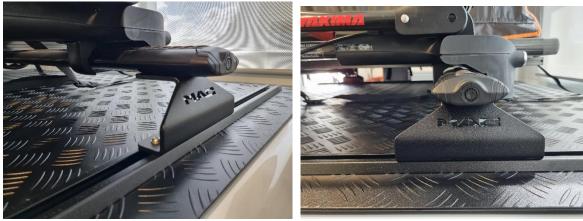

## **TRACK ADAPTER KIT**

We have specifically designed a leg kit to fit the tracks on our MAC100, MAC230F and MAC230FR lid range. Made from 4mm alloy and powder coated to match your MAC Utes lid.

These brackets mount directly onto the tracks on the hardlid enabling you to mount crossbars. They are the perfect addition to your MAC Utes Lid for bike carriers, roof top tents, fishing rod holders, Ski and snowboard carriers and watercraft carriers.

Compatible with major brand cross bars, they are easy to install so you will be off on your next adventure in no time!

MAC Ute Accessories Ltd Ph: 07 849 1996 Email: <u>sales@macutes.co.nz</u> Web: <u>www.macutes.co.nz</u>