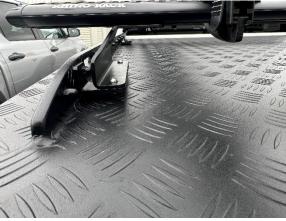

## **QUICK RELEASE MAC300 CROSSBAR ADAPTER KIT**

We have designed a quick release leg kit to fit our MAC300 lid range. Made from 5mm stainless steel, 4mm alloy and powder coated to match your MAC Utes lid. These brackets mount so that the cross bars can be easily removed when they are not needed (vs our MAC300 adapter brackets that mount directly onto the hard lid rail).