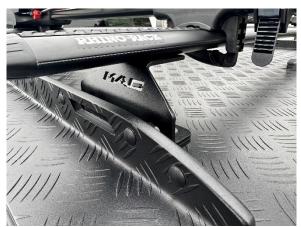

## **QUICK RELEASE MAC300 CROSSBAR ADAPTER KIT**

We have designed a quick release leg kit to fit our MAC300 lid range. Made from 5mm stainless steel, 4mm alloy and powder coated to match your MAC Utes lid. These brackets mount so that the cross bars can be easily removed when they are not needed (vs our MAC300 adapter brackets that mount directly onto the hard lid rail).