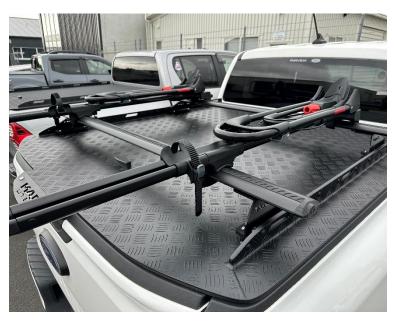

## **QUICK RELEASE MAC300 CROSSBAR ADAPTER KIT**

We have designed a quick release leg kit to fit our MAC300 lid range. Made from 5mm stainless steel, 4mm alloy and powder coated to match your MAC Utes lid. These brackets mount so that the cross bars can be easily removed when they are not needed (vs our MAC300 adapter brackets that mount directly onto the hard lid rail).

They are the perfect addition to your MAC300 Lid for bike carriers, roof top tents, fishing rod holders, Ski and snowboard carriers and watercraft carriers.

Compatible with major brand cross bars, they are easy to remove and re-install and so you will be off on your next adventure in no time!