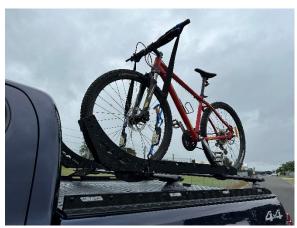

The MAC300 Crossbar adapter brackets mount directly into the heavy-duty rails on the MAC300 lid enabling you to mount crossbars without the need to add tracks. They are the perfect addition to your MAC Utes Lid for bike carriers, roof top tents, fishing rod holders, Ski and snowboard carriers and watercraft carriers.

Compatible with major brand cross bars, they are easy to install so you will be off on your next adventure in no time!

MAC Ute Accessories Ltd Ph: 07 849 1996

Email: <a href="mailto:sales@macutes.co.nz">sales@macutes.co.nz</a>
Web: <a href="mailto:www.macutes.co.nz">www.macutes.co.nz</a>