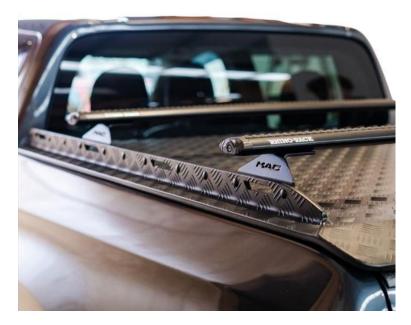

## **MAC300 CROSSBAR ADAPTER KIT**

We have specifically designed a leg kit to fit the heavy-duty integrated rails on our MAC300 hard lid range. Made from 5mm alloy and powder coated to match your MAC Utes lid.

The MAC300 Crossbar adapter brackets mount directly into the heavy-duty rails on the MAC300 lid enabling you to mount crossbars without the need to add tracks. They are the perfect addition to your MAC Utes Lid for bike carriers, roof top tents, fishing rod holders, Ski and snowboard carriers and watercraft carriers.