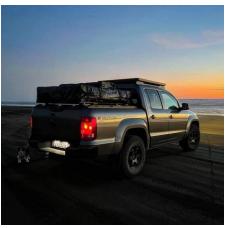

The MAC300 Crossbar adapter brackets mount directly into the heavy-duty rails on the MAC300 lid enabling you to mount crossbars without the need to add tracks. They are the perfect addition to your MAC Utes Lid for bike carriers, roof top tents, fishing rod holders, Ski and snowboard carriers and watercraft carriers.

Compatible with major brand cross bars, they are easy to install so you will be off on your next adventure in no time!

MAC Ute Accessories Ltd Ph: 07 849 1996

Email: <a href="mailto:sales@macutes.co.nz">sales@macutes.co.nz</a>
Web: <a href="mailto:www.macutes.co.nz">www.macutes.co.nz</a>