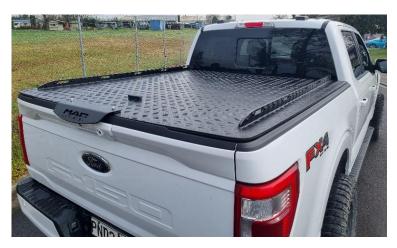

## 2021+ FORD F150 (FF21) - 5"5 TRAY

CENTRAL LOCKING COMPATIBLE

## **FEATURES & BENEFITS:**

- Solid 4mm Aluminium 5 bar chequer plate lid
- Unsurpassed 300kg Load capacity
- Integrated heavy duty rails with eight tie down points
- Heavy duty 1200Nm or 1320Nm struts
- Fits 5"5 Tray only
- Wellside mounting brackets are manufactured with 304 stainless steel to remove risk of rust.
- No plastics / metal finishing's that can fade, become brittle or rust over time.
- Heavy duty cast aluminium twist handle and slam latch closing
- Weather and dust resistant
- Smooth sanded edge around the hardlid, no rubber capping used to cover raw edge giving a sleek finish.
- Branding plate at rear of hardlid acts as a second form of security (tailgate cannot be opened when lid is closed and locked)
- Quick and easy to Install / Remove and Reinstall (Suits people who want to have the benefit of a Hardlid but also have the
  flexibility be able to take it off when needed)
- Hard wearing powder coat finish in Oasis black
- Compatible with under rail style wellside liner only
- MAC Utes is a 100% NZ owned and operated manufacturer.
- 3yr warranty in NZ and Australia
- Australian Patent No: 2018201365 / NZ Patent Pending