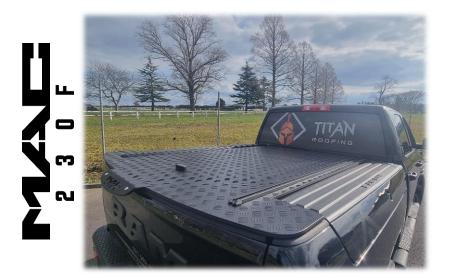

### NZ & AUSTRALIA'S TOUGHEST HARDLIDS

#### FEATURES & BENEFITS:

- Solid 4mm Aluminium 5 bar chequer plate lid
- Unsurpassed 230kg (Static) / 200kg secured Load capacity.
- Fits with Rambox
- Heavy duty 1050Nm / 1200Nm or 1320Nm struts available.
- Wellside mounting brackets are manufactured with 304 stainless steel to remove risk of rust.
- No plastics / metal finishing's that can fade, become brittle or rust over time.
- Heavy duty cast aluminium twist handle and slam latch closing
- Weather and dust resistant
- No drill fitment
- Includes compatible wellside rail for easy install
- Smooth sanded edge around the hardlid, no rubber capping used to cover raw edge giving a sleek finish.
- Branding plate at rear of hardlid acts as a second form of security (tailgate cannot be opened when lid is closed and locked)
- Includes four removable and relocatable tie down points and two tie down straps
- Tracks on top of lid are compatible with most major roof rack brands products
- Quick and easy to Install / Remove and Reinstall (Suits people who want to have the benefit of a Hardlid but also have the flexibility be able to take it off when needed)
- Hard wearing powder coat finish in Oasis black
- MAC Utes is a 100% NZ owned and operated manufacturer.
- Ram NZ (Ateco) endorsed product
- 3yr warranty in NZ and Australia