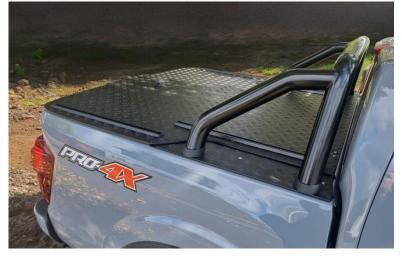

# 2021+ NISSAN NAVARA (NN21FR)

CENTRAL LOCKING COMPATIBLE

## NZ & AUSTRALIA'S TOUGHEST HARDLIDS

### FEATURES & BENEFITS:

- Solid 4mm Aluminium 5 bar chequer plate lid
- Unsurpassed 230kg (Static) / 200kg secured Load capacity.
- Fits with Nissan Genuine Sports bar only.
- Heavy duty 350Nm / 500Nm or 550Nm struts available.
- Wellside mounting brackets are manufactured with 304 stainless steel to remove risk of rust.
- No plastics / metal finishing's that can fade, become brittle or rust over time.
- Heavy duty cast aluminium twist handle and slam latch closing.
- Weather and dust resistant
- No drill fitment
- Smooth sanded edge around the hardlid, no rubber capping used to cover raw edge giving a sleek finish.
- Branding plate at rear of hardlid acts as a second form of security (tailgate cannot be opened when lid is closed and locked)
- Includes four removable and relocatable tie down points and two tie down straps.
- Tracks on top of lid are compatible with most major roof rack brands products.
- Quick and easy to Install / Remove and Reinstall (Suits people who want to have the benefit of a Hardlid but also have the flexibility be able to take it off when needed)
- Hard wearing powder coat finish in Oasis black
- Compatible with under rail style wellside liner only
- MAC Utes is a 100% NZ owned and operated manufacturer.
- 3yr warranty in NZ & Australia