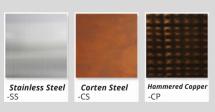

# COLOR SWATCH GUIDE AVAILABLE FINISHES



## **GFR CONCRETE FINISHES**

#### Smooth GFRC Finishes



#### Rustic GFRC Finishes



## Wood Grain GFRC Finishes



#### WHAT IS GFR CONCRETE?

Our Glass Fiber Reinforced Concrete (GFRC) is carefully formulated to provide consistency in color throughout the entirety of our products. You can achieve a long- lasting product with the color of your choice - or work with our experts to customize your very own color swatch.

## Metallic GFRC Finishes



# **METAL & POWDER COAT FINISHES**

## **Powder Coat Finishes**



## Metal Finishes



## WHAT IS POWDERCOAT?

Powder Coat is a process where the dry finish is created utilizing an electric charge. Designed to be stronger than paint and resist corrosion, we offer a popular selection of powder coat colors. Custom colors are available upon special inquiry.

## **Color Disclaimer**

We strive to present product photos with accurate colors, but please note that the color of our products may appear differently on your monitor due to variations in screens. We cannot guarantee that the color you see on your screen is an exact match to the true color of the product.

GOOUTDOORDIRECT.COM | SALES@GOOUTDOORDIRECT.COM | (864) 365-1762