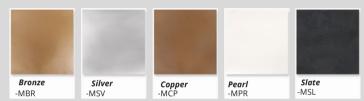

# COLOR SWATCH GUIDE AVAILABLE FINISHES



## **GFR CONCRETE FINISHES**

#### Smooth GFRC Finishes



#### Rustic GFRC Finishes



## Wood Grain GFRC Finishes



#### WHAT IS GFR CONCRETE?

Our Glass Fiber Reinforced Concrete (GFRC) is carefully formulated to provide consistency in color throughout the entirety of our products. You can achieve a long- lasting product with the color of your choice - or work with our experts to customize your very own color swatch.

## Metallic GFRC Finishes



# **METAL & POWDER COAT FINISHES**

## **Powder Coat Finishes**



## Metal Finishes



## WHAT IS POWDERCOAT?

Powder Coat is a process where the dry finish is created utilizing an electric charge. Designed to be stronger than paint and resist corrosion, we offer a popular selection of powder coat colors. Custom colors are available upon special inquiry.

## **Color Disclaimer**

We strive to present product photos with accurate colors, but please note that the color of our products may appear differently on your monitor due to variations in screens. We cannot guarantee that the color you see on your screen is an exact match to the true color of the product.

GOOUTDOORDIRECT.COM | SALES@GOOUTDOORDIRECT.COM | (864) 365-1762