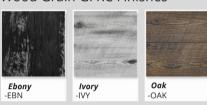

# COLOR SWATCH GUIDE AVAILABLE FINISHES



## **GFR CONCRETE FINISHES**

#### Smooth GFRC Finishes



#### Rustic GFRC Finishes



## Wood Grain GFRC Finishes



#### WHAT IS GFR CONCRETE?

Our Glass Fiber Reinforced Concrete (GFRC) is carefully formulated to provide consistency in color throughout the entirety of our products. You can achieve a long- lasting product with the color of your choice - or work with our experts to customize your very own color swatch.

## Metallic GFRC Finishes



# **METAL & POWDER COAT FINISHES**

## **Powder Coat Finishes**



## Metal Finishes



## WHAT IS POWDERCOAT?

Powder Coat is a process where the dry finish is created utilizing an electric charge. Designed to be stronger than paint and resist corrosion, we offer a popular selection of powder coat colors. Custom colors are available upon special inquiry.

## **Color Disclaimer**

We strive to present product photos with accurate colors, but please note that