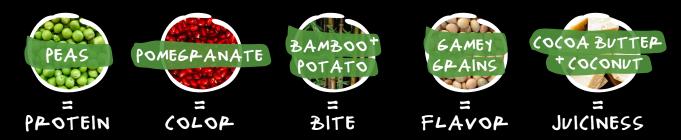

#### IT'S DELICIOUS

CPAFTED WITH TLC

It has the juiciness, richness, and depth of flavor that you typically only find in the most premium meats. Black Sheep<sup>®</sup> Lamb is the result of 4 years of research into plant-based molecule twins that make meat taste delicious.

#### WHAT IS BLACK SHEEP LAMB MADE OUT OF?

A mix of vegetables and 4 years of food science.

**Ingredients:** Water, Pea Protein, Canola Oil, Refined Cocoa Butter, Natural Flavors, Less than 2% of: Potato Starch, Methylcellulose, Vegetable Fiber, Potassium Chloride, Vegetable Juice Powder (for Color), Apple Juice Concentrate, Pomegranate Skin Extract, Thiamine Hydrochloride (Vitamin B1), Sodium Ascorbate (Vitamin C), Mixed Tocopherols (Vitamin E), Cultured Dextrose, Rosemary Extract.