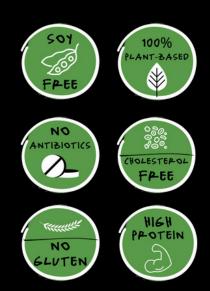

#### YEP, IT'S HEALTHY TOO!

It's packed with high protein and has zero cholesterol for a guilt-free meal that everyone will enjoy.

# IS BLACK SHEEP LAMB GLUTEN/SOY/ PEANUT FREE?

Yes, it's gluten, soy, and peanut free! In fact, it's top 9 allergen free.

| <b>Nutrition Fac</b>                                                                                                                                                                          |          |
|-----------------------------------------------------------------------------------------------------------------------------------------------------------------------------------------------|----------|
| Serving size                                                                                                                                                                                  | 113g     |
| Amount Per Serving 2                                                                                                                                                                          | 10       |
| % Dail                                                                                                                                                                                        | y Value* |
| Total Fat 14g                                                                                                                                                                                 | 18%      |
| Saturated Fat 3.5g                                                                                                                                                                            | 16%      |
| Trans Fat 0g                                                                                                                                                                                  |          |
| Cholesterol 0mg                                                                                                                                                                               | 0%       |
| Sodium 400mg                                                                                                                                                                                  | 17%      |
| Total Carbohydrate 6g                                                                                                                                                                         | 2%       |
| Dietary Fiber 3g                                                                                                                                                                              | 12%      |
| Total Sugars 0g                                                                                                                                                                               |          |
| Includes 0g Added Sugars                                                                                                                                                                      | 0%       |
| Protein 17g                                                                                                                                                                                   |          |
| Vitamin D 0.0mcg                                                                                                                                                                              | 0%       |
| Calcium 30mg                                                                                                                                                                                  | 2%       |
| Iron 3.2mg                                                                                                                                                                                    | 20%      |
| Potassium 220mg                                                                                                                                                                               | 6%       |
| <ul> <li>The % Daily Value (DV) tells you how much a nutrient in a<br/>serving of food contributes to a daily diet. 2,000 calories a<br/>day is used for general nutrition advice.</li> </ul> |          |