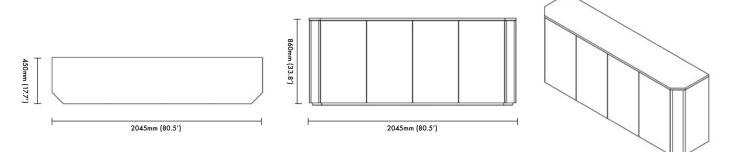

#### **Product Dimensions**

2045mm x 450mm x 860mm (157kg) (80.5' x 17.7' x 33.8' (346lbs))

## Package Dimensions

2190mm x 590mm x 1100mm (220kg) (86.2' x 23.2' x 43.3' (485lbs))