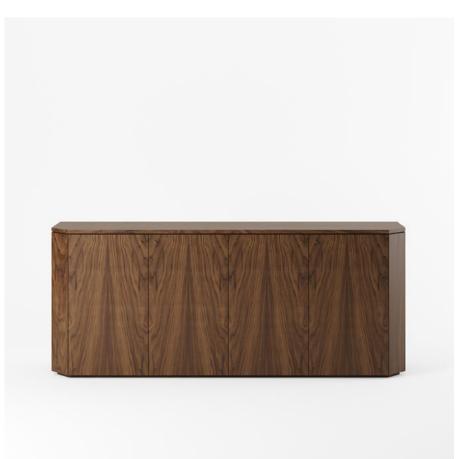

# **Winston Server**

The Winston server stands as a testament to the extraordinary influence of Franca Helg, the revered Italian designer and architect whose collaboration with Franco Albini from 1945 to 1977 left an indelible mark on the world of design. Drawing inspiration from her illustrious career, particularly her remarkable 1959 design of the Olivetti showroom in Paris, this exceptional piece pays homage to Helg's timeless creativity and visionary approach. Imbued with impeccable craftsmanship, the Winston Drinks Cabinet embodies the essence of Helg's design philosophy, seamlessly blending form and function to create an exquisite tribute to her enduring legacy.

### **Materials**

Walnut-veneered MDF Solid Walnut edge