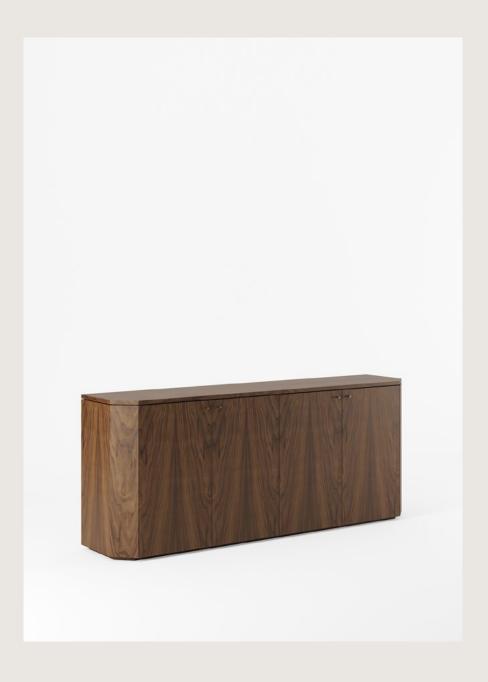

# **Winston Server**

The Winston server stands as a testament to the extraordinary influence of Franca Helg, the revered Italian designer and architect whose collaboration with Franco Albini from 1945 to 1977 left an indelible mark on the world of design. Drawing inspiration from her illustrious career, particularly her remarkable 1959 design of the Olivetti showroom in Paris, this exceptional piece pays homage to Helg's timeless creativity and visionary approach. Imbued with impeccable craftsmanship, the Winston Drinks Cabinet embodies the essence of Helg's design philosophy, seamlessly blending form and function to create an exquisite tribute to her enduring legacy.

### **Materials**

Walnut-veneered MDF Solid Walnut edge