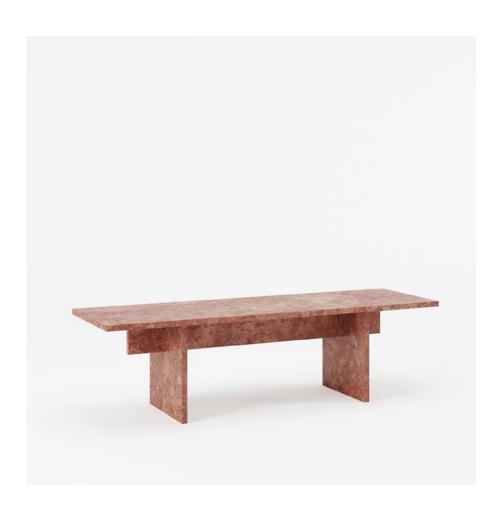

ations of pure, unfinished stone. Clean on a regular basis. Rinse out your sponge or cloth with plain hot water and wipe away any residue from the surface. If you have streaks and a dull finish, it may be because there is still soap residue on the surface. Rinse the sponge or cloth again with hot water and wring it out thoroughly to remove most of the excess water. Wipe over the surface again to remove any residue. As a natural material marble & travertine are sensitive to liquids and if not removed immediately, spilled liquids will leave a permanent stain on the table top.

## Assembly

This product ships assembled.

## **Vondel Coffee Table**

The Vondel Coffee table plays with simple lines, offering an elegant and understated design that highlights the beauty of marble and travertine.





Travertine
(Filled, honed & sealed)



Red Travertine (Filled, honed & sealed)



Bianco Carrara (Honed & sealed)

# **Vondel Coffee Table**

Size (1300L x 400W x 360H) (51.1'L x 15.7'W x 14.1'H)





www.lemonfurniture.co info@lemonfurniture.co

> Herengracht 141 1st Floor 1015BH Amsterdam

Cape Town
212A Buitengracht St.
City Centre
Cape Town
South Africa