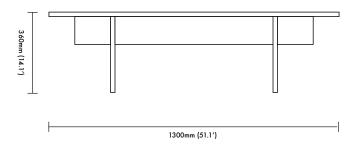

#### **Product Dimensions**

1300mm x 400mm x 360mm (37.6kg) (51.1' x 15.7' x 14.1' (82.9lbs))

# **Vondel Coffee Table**

Size (1300L x 400W x 360H) (51.1'L x 15.7'W x 14.1'H)

www.lemonfurniture.co info@lemonfurniture.co

> Herengracht 141 1st Floor 1015BH Amsterdam

Cape Town
212A Buitengracht St.
City Centre
Cape Town
South Africa