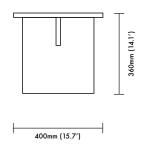

#### **Product Dimensions**

1300mm x 400mm x 360mm (37.6kg) (51.1' x 15.7' x 14.1' (82.9lbs))

# **Vondel Coffee Table**

Size (1300L x 400W x 360H) (51.1'L x 15.7'W x 14.1'H)

www.lemonfurniture.co info@lemonfurniture.co

> Herengracht 141 1st Floor 1015BH Amsterdam

Cape Town
212A Buitengracht St.
City Centre
Cape Town
South Africa