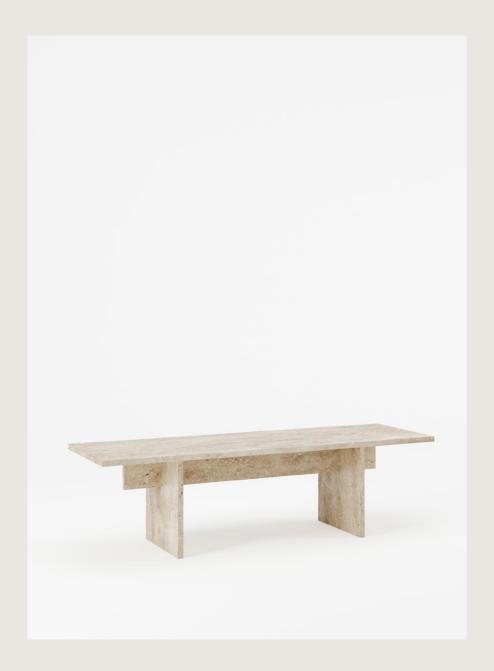

## **Vondel Coffee Table**

The Vondel Coffee table plays with simple lines, offering an elegant and understated design that highlights the beauty of marble and travertine.

Travertine
(Filled, honed & sealed)

#### **Available Materials**

Travertine (Filled, honed & sealed)
Red Travertine (Filled, honed & sealed)
Bianco Carrara (Honed & sealed)